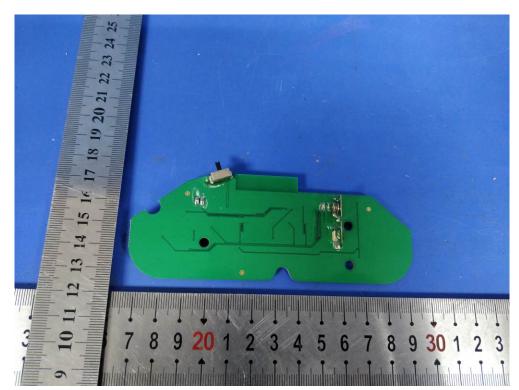

FCC ID: 2AMTQFBC340P1 IC: 23032-FBC340P1

Fig.5

This report shall not be reproduced except in full, without the written approval of Shenzhen LCS Compliance Testing Laboratory Ltd. Page 3 of 3