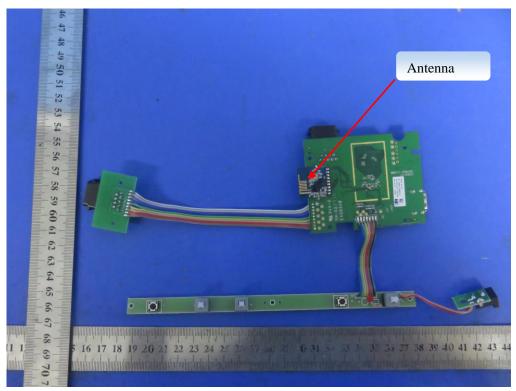

Fig. 3

Fig. 4

This report shall not be reproduced except in full, without the written approval of Shenzhen LCS Compliance Testing Laboratory Ltd.. Page 2 of 3

FCC ID: 2AMTQ3620ATARI

SHENZHEN LCS COMPLIANCE TESTING LABORATORY LTD.

Fig. 5

This report shall not be reproduced except in full, without the written approval of Shenzhen LCS Compliance Testing Laboratory Ltd.. Page 3 of 3