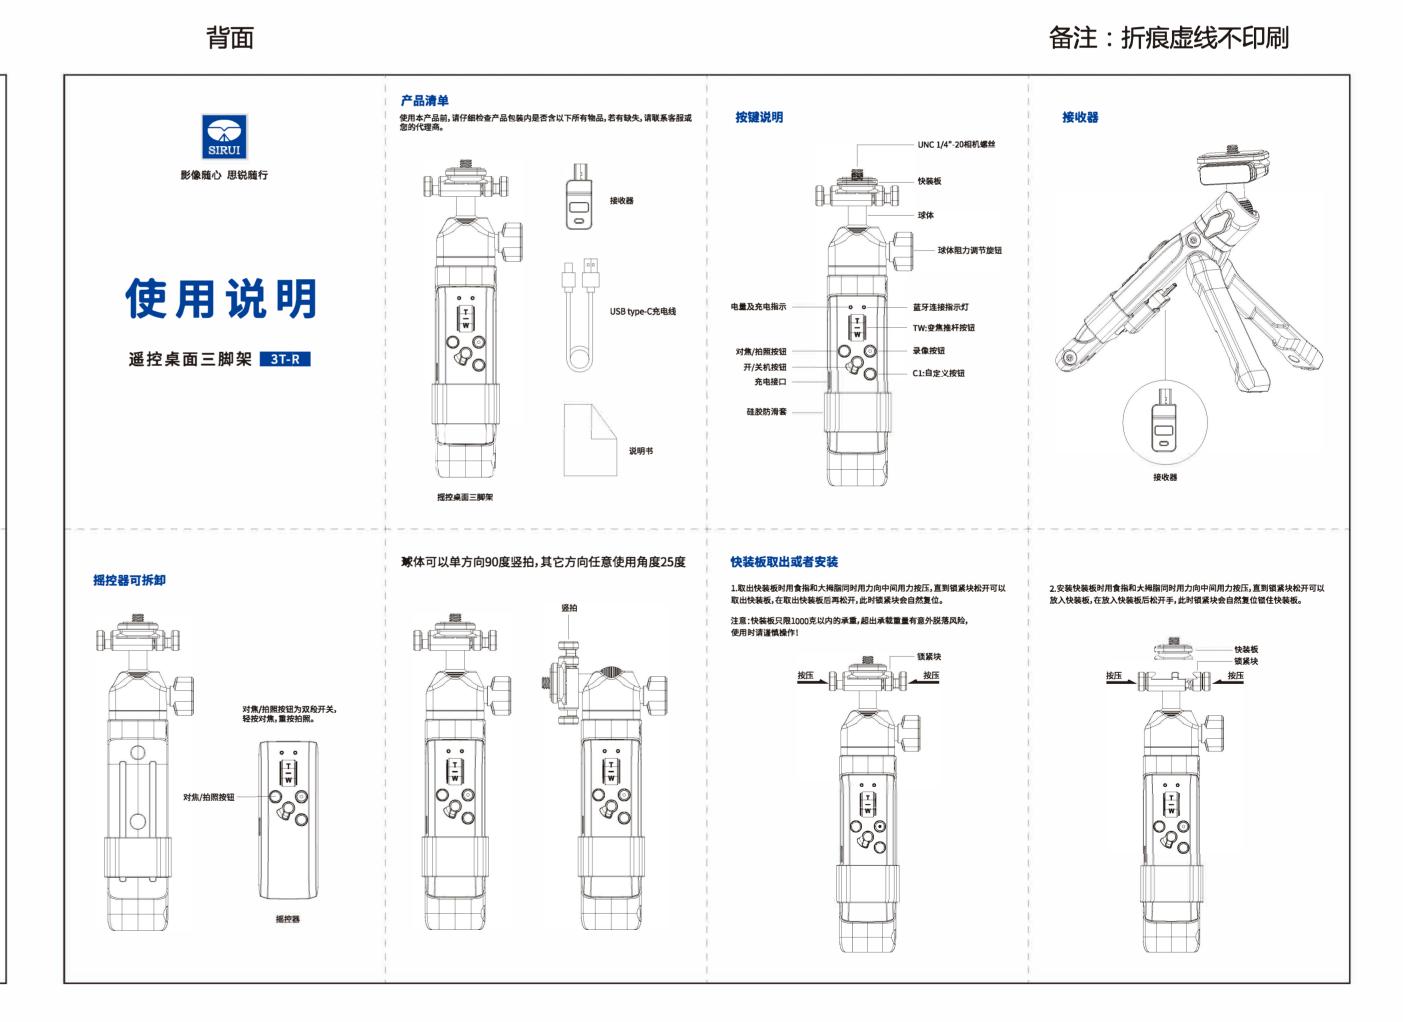

图纸名称:遥控桌面三脚架说明书

物料编号: 3T-P016

成型尺寸:85x120mm

展开尺寸: 240x340mm

材质:100g双胶纸双面印刷/折页

正面 备注:折痕虚线不印刷 Please check carefully whether all the following items are included in the **USB Receiver INSTRUCTIONS** Remote Control Tripod 3T-R Reorient or relocate the receiving antenna Connect the equipment into an outlet on a circuit different from that to which the The device has been evaluated to meet general RF exposure requirement. The device can be The vertical notch on the left makes 90° vertical Installation or Removal of the QR Plate **Detachable Remote Control** 2. Press hard the fixed block and the active plate to the middle until the clamp is released, then install the QR plate. Let go of your fingers after the QR plate is installed, then the clamp will spring back to its original position. clamp is released, then take out the QR plate. Let go of your fingers after the QR plate is removed, then the clamp will spring back to its original position. Note: The maximum load for the QR plate is 1000g. Camera gears exceeding Focus and photo buttons are combined into one. Tap to focus