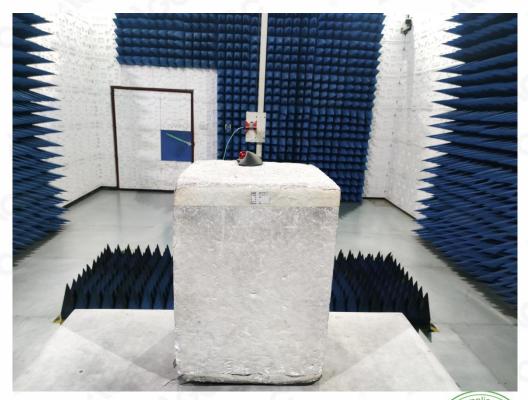

## **TEST SETUP PHOTOS**

RADIATED EMISSION TEST SETUP BELOW 1GHz

RADIATED EMISSION TEST SETUP ABOVE 1GHz

Any report having not been signed by authorized approver, or having been altered without authorization, or having not been stamped by the Bedicated Pesting/Inspection Stamp" is deemed to be invalid. Copying or excerpting portion of, or altering the content of the report is not permitted without the written authorization of AGC. The test results presented in the report apply only to the tested sample. Any objections to report issued by AGC should be submitted to AGC within 15days after the issuance of the test report. Further enquiry of validity or verification of the test report should be addressed to AGC by agc@agc~cert.com.