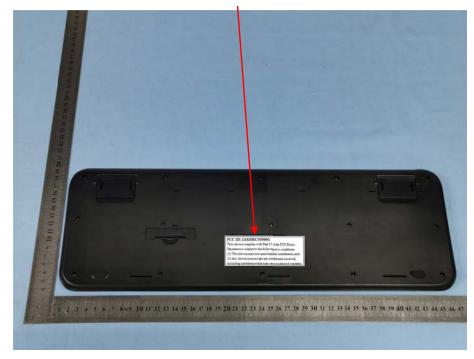

## **Proposed FCC ID Label Format**

| FCC ID: 2AMSRCS5500G                                       |
|------------------------------------------------------------|
| This device complies with Part 15 of the FCC Rules.        |
| Operation is subject to the following two conditions:      |
| (1) This device may not cause harmful interference, and    |
| (2) this device must accept any interference received,     |
| including interference that may cause undesired operation. |

## **Proposed Label Location on EUT**

FCC ID Label Location