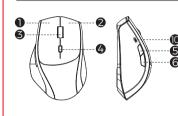

### **Product Overview**

2. Right Button 3. Scroll Wheel 4. Mode Button 5. Back Button

1. Left Button

10. Mode Indicator Light

6. Forward Button 7. On/Off Switch 8. dpi Button 9. USB Receiver