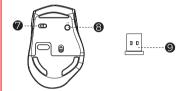

### **Product Overview**

2. Right Button 3. Scroll Wheel 4. Mode Button 5. Back Button

1. Left Button

10. Mode Indicator Light

6. Forward Button 7. On/Off Switch 8. dpi Button 9. USB Receiver