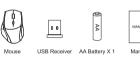

### **Product Overview**





2. Right Button 3. Scroll Wheel 4. Mode Button 5. Back Button

1. Left Button

10. Mode Indicator Light

6. Forward Button 7. On/Off Switch 8. dpi Button 9. USB Receiver

# **Product Specifications**

Product Name : Multi-mode wireless mouse Model No. M03
Model No. M03
Materials : ABS, Electronic Parts
Rated Voltage : Please refer to the product
body label

Support Bluetooth & 2.4G Mode Support Biuetooti & 2.49 Mious
Button Number : 7
Working Temperature : 0°C~40°C
Dimension : 70 x 104 x 42mm
Weight : 70g (without battery) Made in China Manufacture Date : 2021 Nov

Compatable OS by Mode:

- -2.4G mode Windows 98/ME/2000/XP/Vista/7/8/10, Mac/Linux
- Bluetoothmode Windows 8/10, Mac/Linux Windows XP/Vista/7/8/10, Mac/Linux

#### Contains



## **How To Use**

- Use under 2.4G

- Press and slide the product's button cover to take out insulation tape and USB receiver.
  Insert USB receiver into USB port of
- computer. Turn @ On/Off switch button to
- Short press Mode Button. First Mode indicator light turns to red and turn off.
- Use under Bluetooth mode Short press @ Mode Button to change the mode to Bluetooth mode. 2nd or 3rd Mode indicator light turns to blue and turns off.
- It is required to pair the product to your device (computer) when first time to use under Bluetooth mode.Long press Mode Button for 3 sec. Mode indicator light start to blink rapidly. Check your device and select BT Mouse and confirm pairing.
- Back /Forward Button The function can be used in the web browsing of the Windows system, Back Button returns