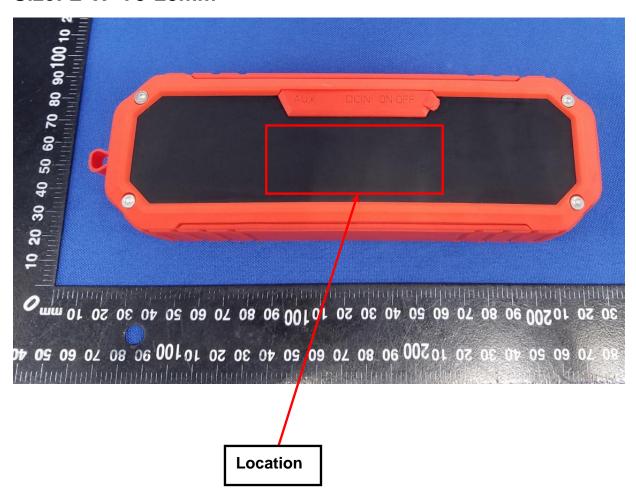

## **Label Artwork and Location**

Model: CSBT-322

## Label:

Model: CSBT-322

BT version: Bluetooth V4.1 Driver Diameter: 40mm Output: 4Ω3W x 2

Receiver Distance: ≤ 10M

Power Supply: 1200mAh/3.7V Li-ion Battery

Charger: 500mA/DC = 5V

Made in China

FCC ID: 2AMSOCSBT-322 Date Code 2018-09

Wireless Waterproof Speaker Rechargeable Li-ion battery

The device complies with part 15 of the FCC Rules. Operation is subject to the following two conditions: (1) this device may not cause harmful interference, and (2) this device must accept any

interference received, including interference

that may cause undesired operation.

Size: L\*W=75\*25mm