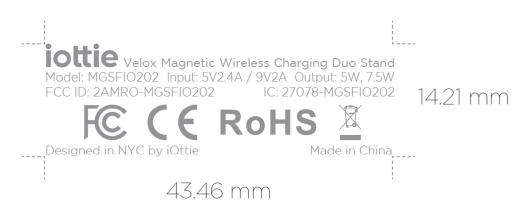

## **Proposed FCC ID Label Format**

<u>Specifications</u>: The label shall be securely affixed to a permanently attached part of the device, in a location where it is visible or easily accessible to the user, and shall not be readily detachable. The label shall be sufficiently durable to remain fully legible and intact on the device in all normal conditions of use throughout the device's expected lifetime.