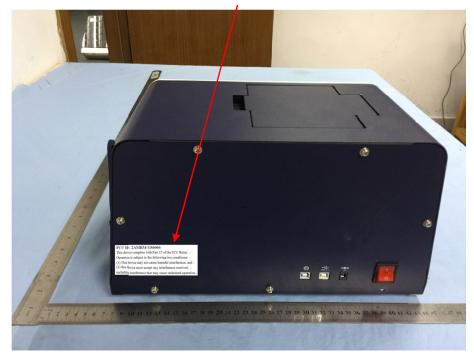

## **EXHIBIT 1 - PRODUCT LABELING**

## **Proposed FCC ID Label Format**

| FCC ID: 2AMRM-YS6060                                       |
|------------------------------------------------------------|
| This device complies with Part 15 of the FCC Rules.        |
| Operation is subject to the following two conditions:      |
| (1) This device may not cause harmful interference, and    |
| (2) this device must accept any interference received,     |
| including interference that may cause undesired operation. |

## **Proposed Label Location on EUT**

FCC ID Label Location