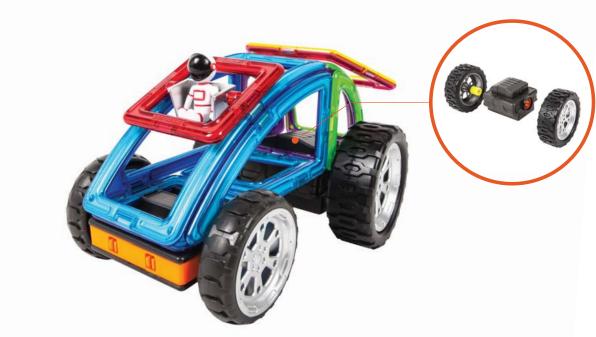

# **Racing Car**

### Composition

\* You can make both Race Car and Finish Line with one Brain Master