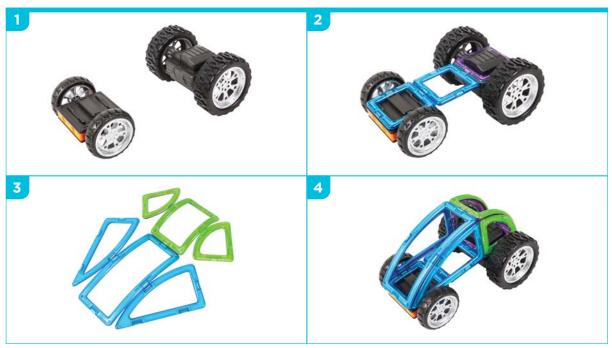

# **Racing Car**

### How to make

### Composition

\* You can make both Race Car and Finish Line with one Brain Master