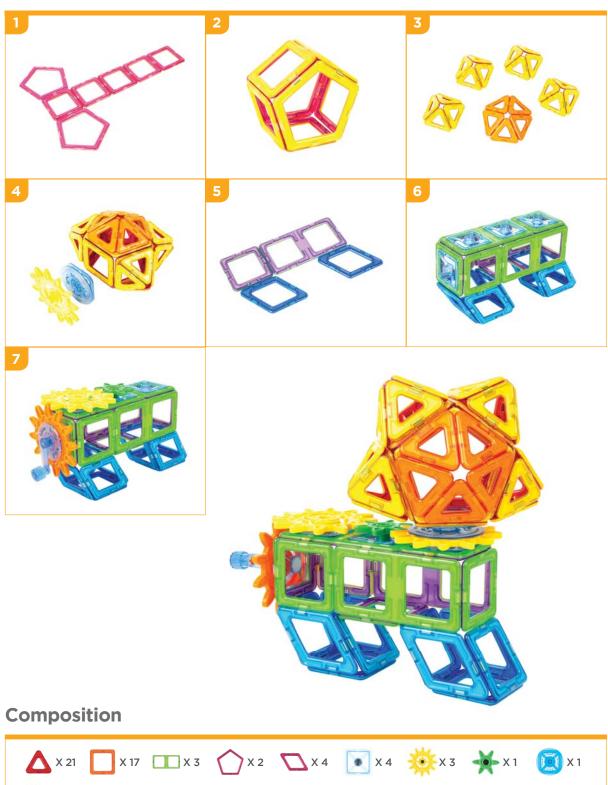

# **Racing Car**

### How to make

### Composition

\* You can make both Race Car and Finish Line with one Brain Master