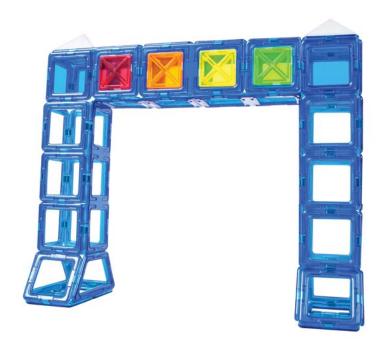

# **Racing Car**

### How to make







### Composition

\* You can make both Race Car and Finish Line with one Brain Master



## **Finish Line**

### **How to make**







# **Honey Bee**

### **How to make**







# **Firefly**

### How to make









# **Camping Lamp**

### **How to make**









# **Stand Lamp**

### How to make









## **Crane**

### **How to make**







# **Elephant Bus**

### How to make







## Villa

### **How to make**







## **Mansion**

### **How to make**







## **Panda**

### How to make





# **Dinosaur A**

### How to make





# **Rhinoceros**

### How to make





# **Projector**

### How to make







# LEVEL 3.



\* The images of models in this guidebook are for illustration purposes. The actual composition and color may vary.

## **Police Car**

### **How to make**









### **Drone**

### How to make









## **Boat**

### **How to make**









# Lighthouse

### How to make









##