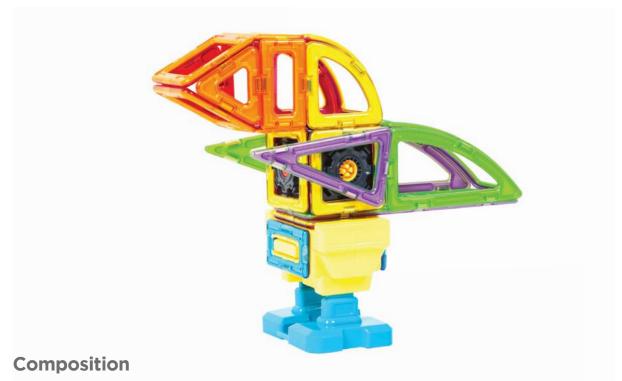

### Composition

\* You can make both Race Car and Finish Line with one Brain Master