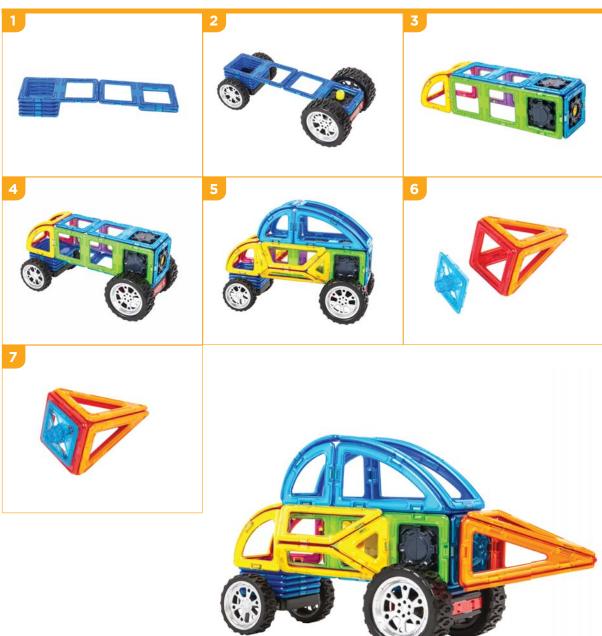

# **Racing Car**

### How to make

### Composition

\* You can make both Race Car and Finish Line with one Brain Master