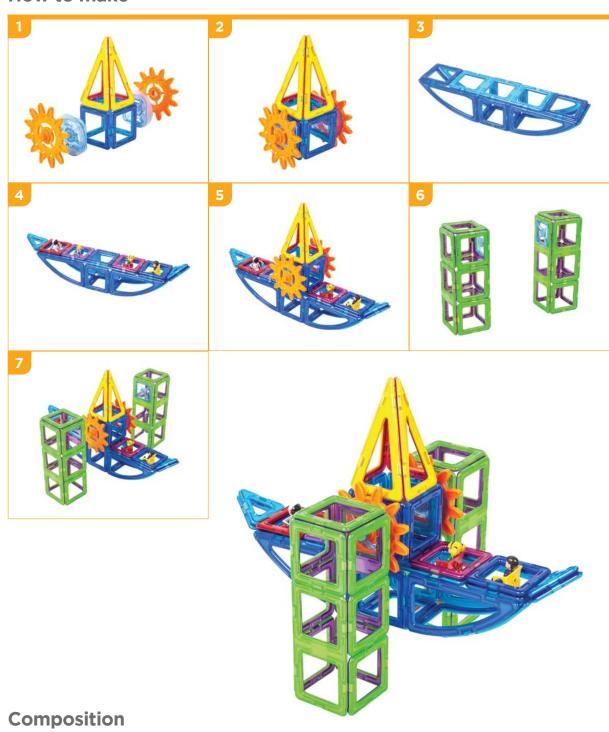

# **Racing Car**

### How to make

### Composition

\* You can make both Race Car and Finish Line with one Brain Master