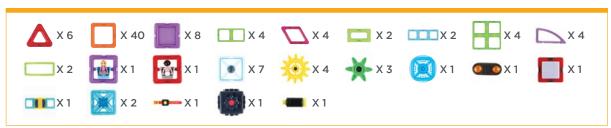

### Composition

\* You can make both Race Car and Finish Line with one Brain Master