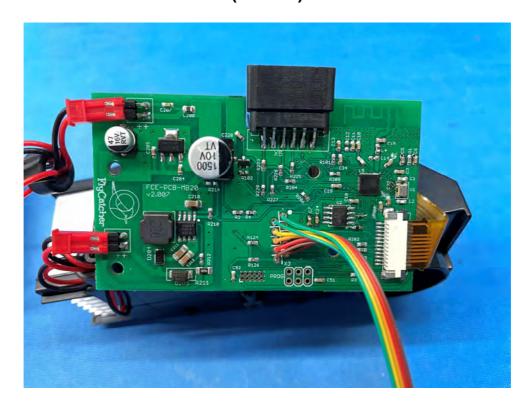

## **Equipment Photographs**

(Internal)

FCC ID: 2AMQX10426653543 IC: 23159-FCSS0003