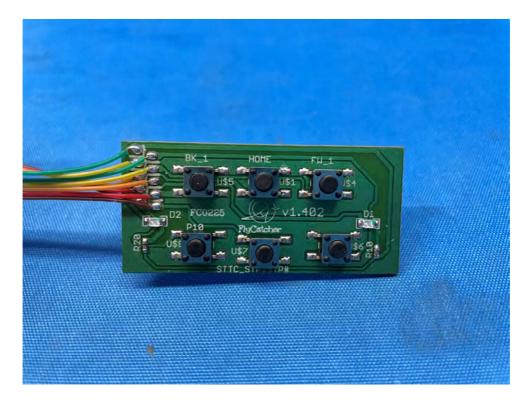

## **Equipment Photographs**

(Internal)

FCC ID: 2AMQX10426653543 IC: 23159-FCSS0003