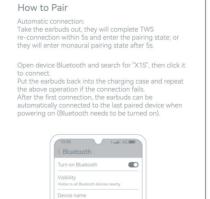

## How to Charge



Plug charging cable to charge the earbuds and the charging case at the same time.

When the charging case is not fully charged, the LED flashes red quickly.

After fully charged, the LED lights up white for a long time.

# +

# Power-on

## Power-off

- Put the earbuds back into the charging case, if the charging case has power, the earbud will automatically power off. if the charging case has no power, the earbud will maintain the current state.
   The earbuds power off outside the charging case: they will automatically power off if not connected to the device within 3 minutes.





X1S



User Manual

- Double on any MFB
   Call time / For incoming call time / Hang up a call

• Press and hold 2s on any MFB Call time, Reject a call

## Restore Factory Settings

## Audio only Outputs from Single Earbud

- It's unusual indeed, please refer to the following operation steps if the situation occurs:

  1. Put the earbuds back into the charging case, and then take them out again to connect.

  2. Refer to the reset steps to reconnect the Bluetooth device.

## Other Charging Problems

- When the charging case is out of power, the earbuds cannot be charged and keep the original connecting status.

   The LED flashes solid white when the charging case is fully charged.

### Package Overview

- - Earbud model: X1S Earbud name: True Wireless Earbuds

  - Basic Parameters(ear