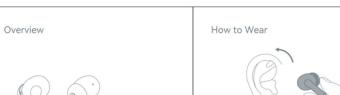

### Package Overview

- - Earbud model: X1S Earbud name: True Wireless Earbuds

  - Basic Parameters(earbuds)
    Operation range: 10m (open space with n
    Battery capacity: 30mAh(single earbud)
    Charging time: approx. 2h
    Playing time: approx. 5h
    Standby time: approx. 60h
    Input parameter: 5V = 50mA
    Battery type: Ii-ion
    Bluetooth version: V5.3