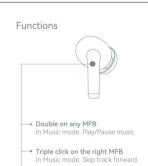

X1S

User Manual

- Double on any MFB
   Call time / For incoming call time / Hang up a call

• Press and hold 2s on any MFB Call time, Reject a call