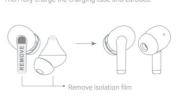

## How to Charge

Plug charging cable to charge the earbuds and the charging case at the same time.

When the charging case is not fully charged, the LED flashes red quickly.

After fully charged, the LED lights up white for a long time.