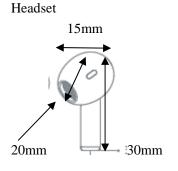

The measurement of headset:Length30(mm)\*15Width (mm)\*High20(mm), label:Length43.117(mm)\*Width8.074(mm), charging box:60(mm)\*45(mm)\*15 (mm).Refer to the above quote, as the headset are too small for the ID label to be printed, so the ID label will be moved to the charging box. For details, please see below photos: