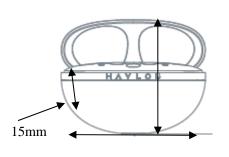

The measurement of headset:Length30(mm)\*15Width (mm)\*High20(mm), label:Length43.117(mm)\*Width8.074(mm), charging box:60(mm)\*45(mm)\*15 (mm).Refer to the above quote, as the headset are too small for the ID label to be printed, so the ID label will be moved to the charging box. For details, please see below photos:

Label 43.1

Charging Box

45mm

60mm

Signature: Shì giao Q ù

Printed Name: Shiqiao Qiu Title: Manager