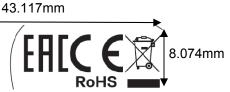

The measurement of headset:Length30(mm)\*15Width (mm)\*High20(mm), label:Length43.117(mm)\*Width8.074(mm), charging box:60(mm)\*45(mm)\*15 (mm).Refer to the above quote, as the headset are too small for the ID label to be printed, so the ID label will be moved to the charging box. For details, please see below photos: