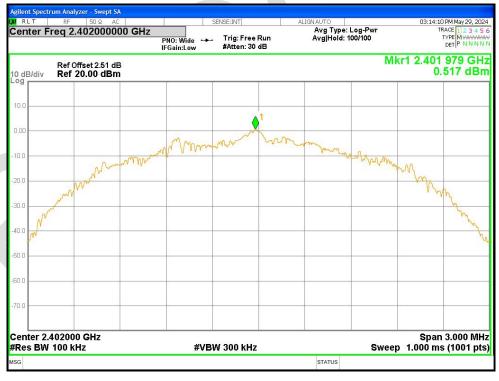

#### Tx. Spurious NVNT BLE 2M 2402MHz Ant1 Ref

#### Tx. Spurious NVNT BLE 2M 2402MHz Ant1 Emission

Page 64 of 69