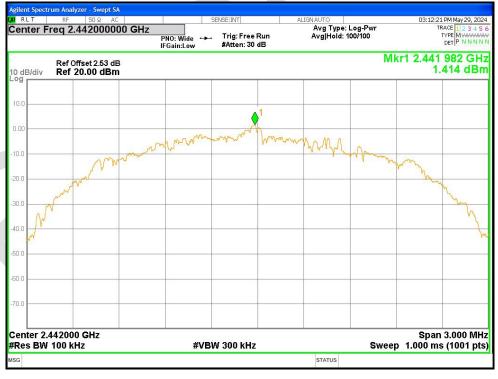

#### Tx. Spurious NVNT BLE 1M 2442MHz Ant1 Ref

#### Tx. Spurious NVNT BLE 1M 2442MHz Ant1 Emission

Page 62 of 69