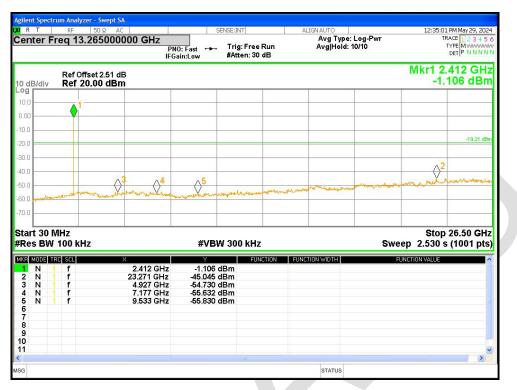

#### Tx. Spurious NVNT BLE 1M 2442MHz Ant1 Ref

#### Tx. Spurious NVNT BLE 1M 2442MHz Ant1 Emission

Page 62 of 69