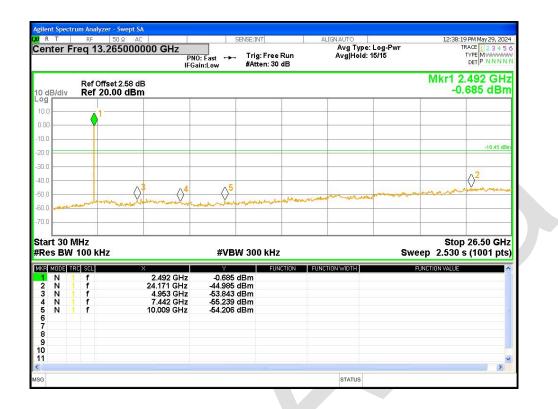

#### Tx. Spurious NVNT BLE 1M 2442MHz Ant1 Ref

#### Tx. Spurious NVNT BLE 1M 2442MHz Ant1 Emission

Page 62 of 69