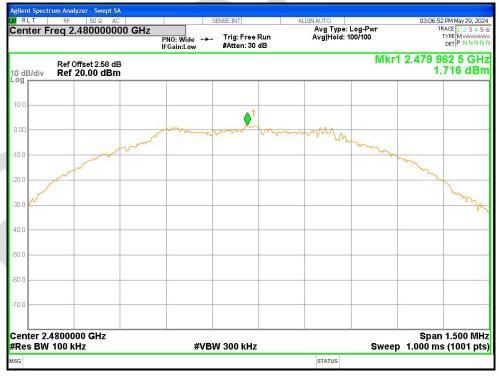

#### Tx. Spurious NVNT BLE 1M 2480MHz Ant1 Ref

#### Tx. Spurious NVNT BLE 1M 2480MHz Ant1 Emission

Page 63 of 69