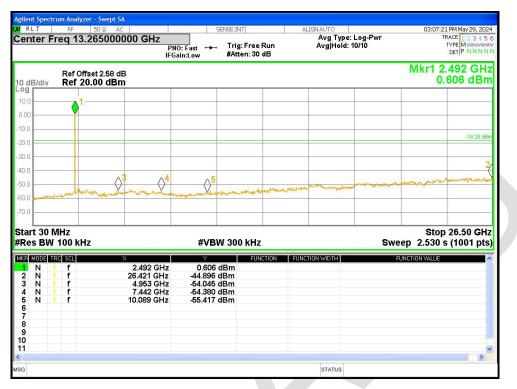

#### Tx. Spurious NVNT BLE 1M 2480MHz Ant1 Ref

#### Tx. Spurious NVNT BLE 1M 2480MHz Ant1 Emission

Page 63 of 69