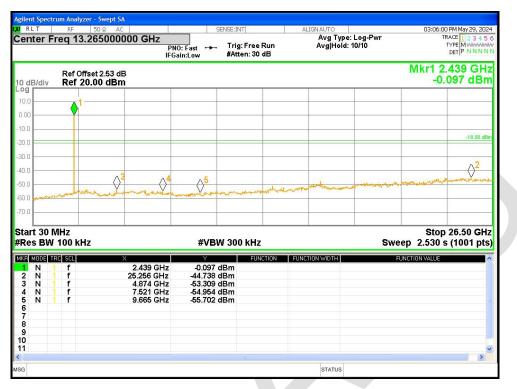

#### Tx. Spurious NVNT BLE 1M 2480MHz Ant1 Ref

#### Tx. Spurious NVNT BLE 1M 2480MHz Ant1 Emission

Page 63 of 69