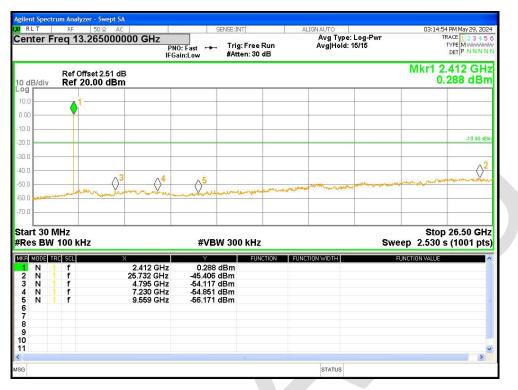

#### Tx. Spurious NVNT BLE 2M 2402MHz Ant1 Ref

#### Tx. Spurious NVNT BLE 2M 2402MHz Ant1 Emission

Page 64 of 69