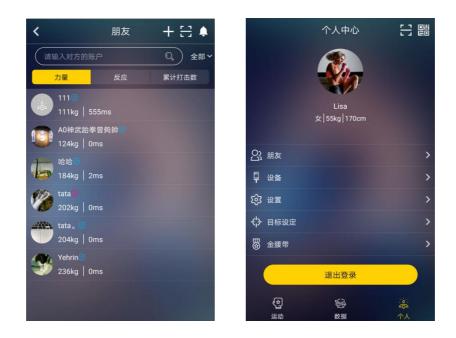

## Personal

Friends: users can add friends through scan or search, and to check friends rankings;

Set training goal : the user can set the fighting exercise plan according to their own conditions.

Setting: the user can set the strength of tainning according to their own situation, the hardware lighting effects, volume, and sleep time;

Gold belt: through the practice, users can continue to get gold belt reward and user rights upgrade;