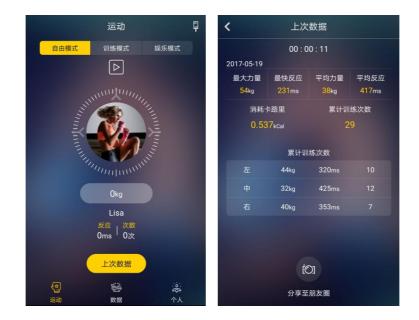

### free mode

After exercise, tap the "last data" to learn more about the movement details

training mode

By clicking on the three directions "glove" icon, you can control the direction of the hardware lights, and then do the reaction training

## Data

Through the data page, you can understand the daily, weekly, monthly, annual movement data changes

Consolidated data: maximum strength, fastest response, average strength, average response, calorie consumption and cumulative hit count