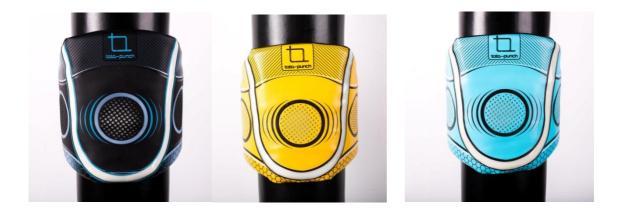

# **Product Introduction**

tata-punch is a boxing product combined with APP. Regarding the hardware, we integrate light and sound with the product to achieve interaction with the user. In addition, through the wireless transmission technology we can connect to multiple tata-punch at the same time to realize group training, as well as PK mode.

#### Hardware use

Fix tata-punch intelligent pad (hereinafter referred to as the pad)on the boxing column. Adjust the stability through the buckle and elastic band

Open the power pocket on the back of the product and connect the USB cable to the charger.