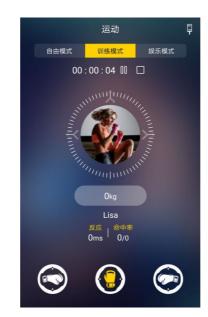

Training mode. It is a special teaching assistant interaction function which will help to set the speed of training, response, and strength for the user through an entertaining way. Its target is to improve the fighting skills of fighting athletes.

### free mode

After exercise, tap the "last data" to learn more about the movement details

training mode

By clicking on the three directions "glove" icon, you can control the direction of the hardware lights, and then do the reaction training