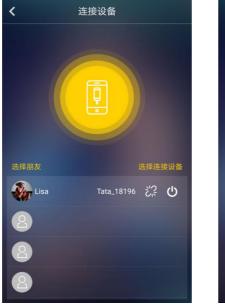

Select the user, click the connection icon, enter the device search, by pressing the hardware switch, the device voice prompt "waiting for connection" to search for the device. Select the device and connect, when the device is connected successfully, the interface will automatically jump to the previous interface.

Repeat the above steps, to add the other friend's device, this app can connect to 4 tata

- punch at one time.

APP use instructions (using App picture flow chart)

Download tata-punch App by scanning the two-dimensional code