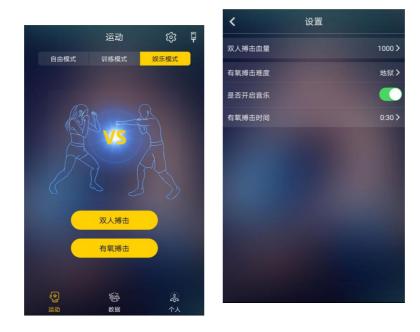

Entertaining mode: this mode introduced PK race and combine music rhythm with fighting to make the users feel relaxed and joyful with the movement. After boxing, the users can share their records through regional or friend circle ranking.

#### Game mode

Tap the "Settings" icon in the upper right corner to set parameters such as "Blood", "Music", "Round Time" and "Oxygen Fighting Difficulty" in Entertainment Mode