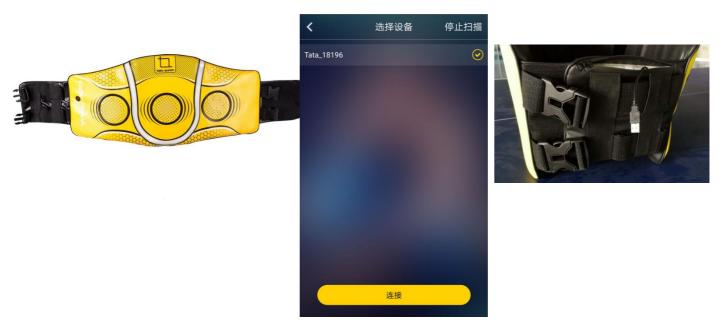

#### Hardware use

Fix tata-punch intelligent pad (hereinafter referred to as the pad)on the boxing column. Adjust the stability through the buckle and elastic band

Open the power pocket on the back of the product and connect the USB cable to the charger.

1.

Long press the power button on the left part of the pad for three seconds,

Note that the voice prompt "online", "waiting for connection". Press the switch again, when the voice prompts "offline", the user can use the product without app connection.

### Individual Device Use

Open the phone APP, follow the prompts to turn on the Bluetooth. Click the device icon in the upper right corner of the motion mode to enter the device connection interface.

Select the user, click the connection icon, enter the device search, by pressing the hardware switch, the device voice prompt "waiting for connection" to search for the device. Select the device, and connect, when the device connection is successful, it will automatically jump to the previous interface.