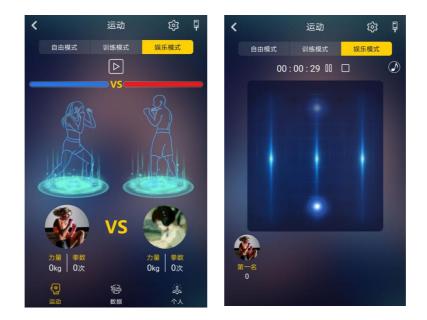

Entertaining mode: this mode introduced PK race and combine music rhythm with fighting to make the users feel relaxed and joyful with the movement. After boxing, the users can share their records through regional or friend circle ranking.

### free mode

After exercise, tap the "last data" to learn more about the movement details

training mode

By clicking on the three directions "glove" icon, you can control the direction of the hardware lights, and then do the reaction training