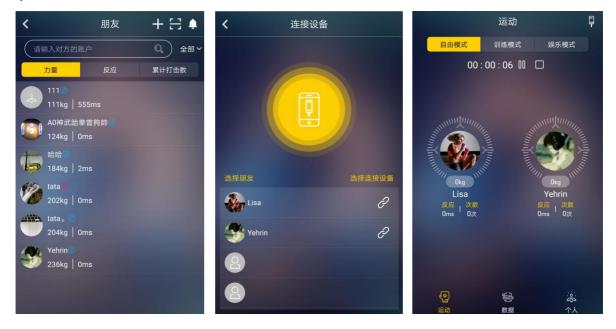

### Individual Device Use

Open the phone APP, follow the prompts to turn on the Bluetooth. Click the device icon in the upper right corner of the motion mode to enter the device connection interface.

Select the user, click the connection icon, enter the device search, by pressing the hardware switch, the device voice prompt "waiting for connection" to search for the device. Select the device, and connect, when the device connection is successful, it will automatically jump to the previous interface.

### **Group device Use**

Go to the "Personal" center, tab on "Friends", enter the friend interface, through the "search", "sweep away" to add new friends.

Return to the Home page, go to the "Sports" page, click "device" on the upper right corner, enter the device connection interface.

Select the user, click the connection icon, enter the device search, by pressing the hardware switch, the device voice prompt "waiting for connection" to search for the device. Select the device and connect, when the device is connected successfully, the interface will automatically jump to the previous interface.

Repeat the above steps, to add the other friend's device, this app can connect to 4 tata

- punch at one time.

APP use instructions (using App picture flow chart)

Download tata-punch App by scanning the two-dimensional code