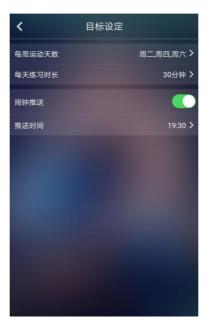

## Personal

Friends: users can add friends through scan or search, and to check friends rankings;

Set training goal : the user can set the fighting exercise plan according to their own conditions.

Setting: the user can set the strength of tainning according to their own situation, the hardware lighting effects, volume, and sleep time;