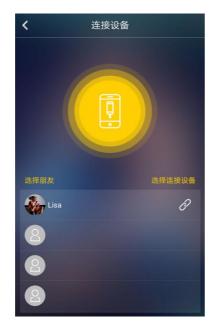

### **Group device Use**

Go to the "Personal" center, tab on "Friends", enter the friend interface, through the "search", "sweep away" to add new friends.

Return to the Home page, go to the "Sports" page, click "device" on the upper right corner, enter the device connection interface.

Select the user, click the connection icon, enter the device search, by pressing the hardware switch, the device voice prompt "waiting for connection" to search for the device. Select the device and connect, when the device is connected successfully, the interface will automatically jump to the previous interface.