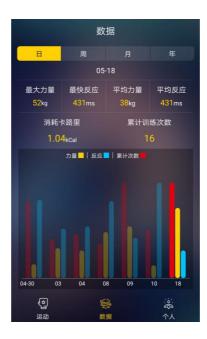

## Data

Through the data page, you can understand the daily, weekly, monthly, annual movement data changes

Consolidated data: maximum strength, fastest response, average strength, average response, calorie consumption and cumulative hit count