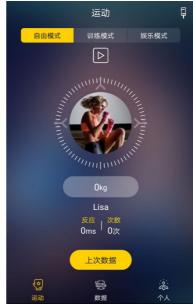

three characteristics in software

free mode, Athletes can quickly become familiar with the use of tata-punch which is tailored to fit the user's exercise intensity. Tata punch will make reasonable arrangements, set daily practice volume and goals, and analyze the data for the user.

### free mode

After exercise, tap the "last data" to learn more about the movement details

training mode

By clicking on the three directions "glove" icon, you can control the direction of the hardware lights, and then do the reaction training