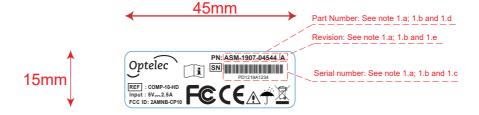

#### 1. PRINTING REQUIREMENTS

a. Printing color : Black

b. \_\_\_\_\_ Reference line not to be printed on the label

c. Serial number : The serials as shown in this drawing is a example.

Use to type 1 serial number according RFD-00427 for the correct printing information. This number must be printed as Barcode Type Code 39 and human readable text

d. Part Number : The ASM number shown on this drawing is a example.

For the correct ASM number to be printed please refer to the Agile number of the

related assmbly

e. Revision : The letter shown on this drawing is a example.

For the correct letter to be printed please refer to the Agile revision of the related

assembly'

## 2. MATERIAL SPECIFICATION

a. Material specification.

- Top layer : PVC or Polyester;

- Color : White.

Adhesive backing: Material : Acrylic,

Min. strength: 1800 Peel, 80 N/100mm

(according ASTM 3330; Surface Stainless Steel)

- Total thickness : Max 0.15mm including adhesive backing

## b. UL requirements.

- Label shall meet UL 969 requirements.
- Material shall be UL recognized.
- It must be purchased from a UL approved vendor.
- The vendor shall provide a certification sheet verifying the vendor approval for this material with each Package/container or verification may be part of the adhesive release liner.