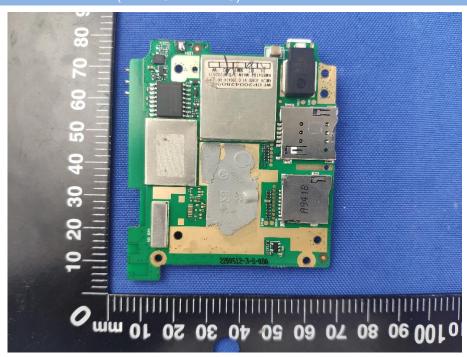

# **EUT INTERNAL PHOTOS**

Model Name: JC400

2/3/4G MAIN Antenna







# **EUT UNCOVER VIEW**







## MAIN BOARD TOP VIEW (WITH SHIELDING)



# MAIN BOARD REAR VIEW (WITH SHIELDING)







# MAIN BOARD REAR VIEW (WITHOUT SHIELDING)





# SECONDARY BOARD 1 TOP VIEW



# SECONDARY BOARD 1 REAR VIEW (WITH SHIELDING)





## SECONDARY BOARD 1 REAR VIEW (WITHOUT SHIELDING)



# SECONDARY BOARD 2 TOP VIEW (WITH SHIELDING)





## SECONDARY BOARD 2 TOP VIEW (WITHOUT SHIELDING)



## SECONDARY BOARD 2 REAR VIEW





#### Model Name: JC400P

EUT UNCOVER VIEW







# EUT UNCOVER VIEW







# EUT UNCOVER VIEW



# MAIN BOARD TOP VIEW (WITH SHIELDING)





## MAIN BOARD REAR VIEW (WITH SHIELDING)



# MAIN BOARD TOP VIEW (WITHOUT SHIELDING)





## MAIN BOARD REAR VIEW (WITHOUT SHIELDING)



# SECONDARY BOARD 1 TOP VIEW





## SECONDARY BOARD 1 REAR VIEW (WITH SHIELDING)



# SECONDARY BOARD 1 REAR VIEW (WITHOUT SHIELDING)





# SECONDARY BOARD 2 TOP VIEW (WITH SHIELDING)