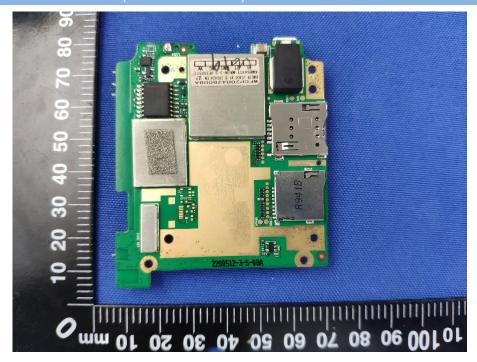

# MAIN BOARD REAR VIEW (WITH SHIELDING)

# MAIN BOARD REAR VIEW (WITHOUT SHIELDING)