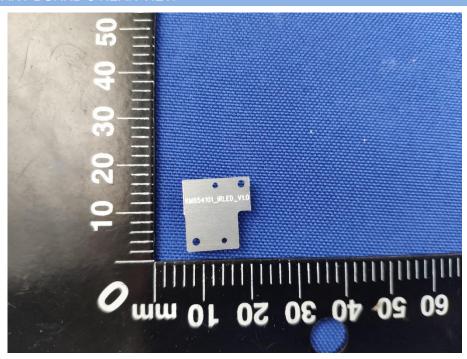

RD 1 REAR VIEW (WITHOUT SHIELDING)



# SECONDARY BOARD 2 TOP VIEW (WITH SHIELDING)





## SECONDARY BOARD 2 TOP VIEW (WITHOUT SHIELDING)



## SECONDARY BOARD 2 REAR VIEW





#### Model Name: JC400P

EUT UNCOVER VIEW







# EUT UNCOVER VIEW







# EUT UNCOVER VIEW



# MAIN BOARD TOP VIEW (WITH SHIELDING)





## MAIN BOARD REAR VIEW (WITH SHIELDING)



# MAIN BOARD TOP VIEW (WITHOUT SHIELDING)





## MAIN BOARD REAR VIEW (WITHOUT SHIELDING)



# SECONDARY BOARD 1 TOP VIEW





## SECONDARY BOARD 1 REAR VIEW (WITH SHIELDING)



# SECONDARY BOARD 1 REAR VIEW (WITHOUT SHIELDING)





# SECONDARY BOARD 2 TOP VIEW (WITH SHIELDING)



# SECONDARY BOARD 2 TOP VIEW (WITHOUT SHIELDING)





## SECONDARY BOARD 2 REAR VIEW



# SECONDARY BOARD 3 TOP VIEW





## SECONDARY BOARD 3 REAR VIEW