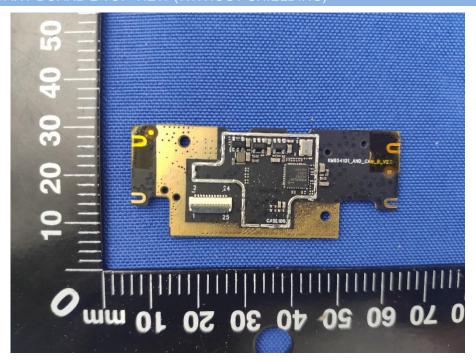

# **EUT INTERNAL PHOTOS**

Model Name: JC400

2/3/4G MAIN Antenna







# **EUT UNCOVER VIEW**







## MAIN BOARD TOP VIEW (WITH SHIELDING)



# MAIN BOARD REAR VIEW (WITH SHIELDING)







# MAIN BOARD REAR VIEW (WITHOUT SHIELDING)





# SECONDARY BOARD 1 TOP VIEW



# SECONDARY BOARD 1 REAR VIEW (WITH SHIELDING)





## SECONDARY BOARD 1 REAR VIEW (WITHOUT SHIELDING)



# SECONDARY BOARD 2 TOP VIEW (WITH SHIELDING)





## SECONDARY BOARD 2 TOP VIEW (WITHOUT SHIELDING)



## SECONDARY BOARD 2 REAR VIEW





#### Model Name: JC400P

EUT UNCOVER VIEW







# EUT UNCOVER VIEW







# EUT UNCOVER VIEW



# MAIN BOARD TOP VIEW (WITH SHIELDING)





## MAIN BOARD REAR VIEW (WITH SHIELDING)



# MAIN BOARD TOP VIEW (WITHOUT SHIELDING)





## MAIN BOARD REAR VIEW (WITHOUT SHIELDING)



# SECONDARY BOARD 1 TOP VIEW





## SECONDARY BOARD 1 REAR VIEW (WITH SHIELDING)



# SECONDARY BOARD 1 REAR VIEW (WITHOUT SHIELDING)





# SECONDARY BOARD 2 TOP VIEW (WITH SHIELDING)



# SECONDARY BOARD 2 TOP VIEW (WITHOUT SHIELDING)





## SECONDARY BOARD 2 REAR VIEW



# SECONDARY BOARD 3 TOP VIEW





## SECONDARY BOARD 3 REAR VIEW