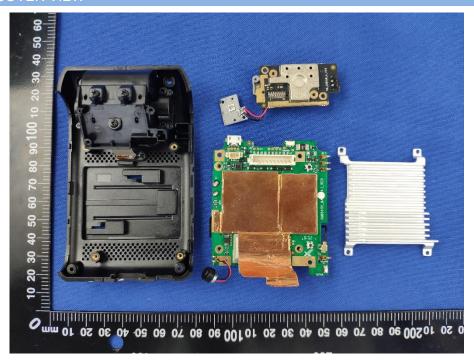

# **EUT INTERNAL PHOTOS**

Model Name: JC400

2/3/4G MAIN Antenna







# **EUT UNCOVER VIEW**







## MAIN BOARD TOP VIEW (WITH SHIELDING)



# MAIN BOARD REAR VIEW (WITH SHIELDING)







# MAIN BOARD REAR VIEW (WITHOUT SHIELDING)





# SECONDARY BOARD 1 TOP VIEW



# SECONDARY BOARD 1 REAR VIEW (WITH SHIELDING)





## SECONDARY BOARD 1 REAR VIEW (WITHOUT SHIELDING)



# SECONDARY BOARD 2 TOP VIEW (WITH SHIELDING)





## SECONDARY BOARD 2 TOP VIEW (WITHOUT SHIELDING)



## SECONDARY BOARD 2 REAR VIEW





#### Model Name: JC400P

EUT UNCOVER VIEW







# EUT UNCOVER VIEW







# EUT UNCOVER VIEW



# MAIN BOARD TOP VIEW (WITH SHIELDING)





## MAIN BOARD REAR VIEW (WITH SHIELDING)



# MAIN BOARD TOP VIEW (WITHOUT SHIELDING)





## MAIN BOARD REAR VIEW (WITHOUT SHIELDING)



# SECONDARY BOARD 1 TOP VIEW





## SECONDARY BOARD 1 REAR VIEW (WITH SHIELDING)



# SECONDARY BOARD 1 REAR VIEW (WITHOUT SHIELDING)





# SECONDARY BOARD 2 TOP VIEW (WITH SHIELDING)



# SECONDARY BOARD 2 TOP VIEW (WITHOUT SHIELDING)





## SECONDARY BOARD 2 REAR VIEW



# SECONDARY BOARD 3 TOP VIEW





## SECONDARY BOARD 3 REAR VIEW