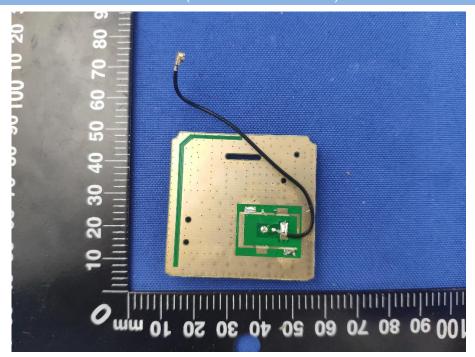

# **EUT INTERNAL PHOTOS**

Model Name: JC400

2/3/4G MAIN Antenna







# **EUT UNCOVER VIEW**







## MAIN BOARD TOP VIEW (WITH SHIELDING)



# MAIN BOARD REAR VIEW (WITH SHIELDING)







# MAIN BOARD REAR VIEW (WITHOUT SHIELDING)





# SECONDARY BOARD 1 TOP VIEW



# SECONDARY BOARD 1 REAR VIEW (WITH SHIELDING)





## SECONDARY BOARD 1 REAR VIEW (WITHOUT SHIELDING)



# SECONDARY BOARD 2 TOP VIEW (WITH SHIELDING)





## SECONDARY BOARD 2 TOP VIEW (WITHOUT SHIELDING)



## SECONDARY BOARD 2 REAR VIEW





#### Model Name: JC400P

EUT UNCOVER VIEW







# EUT UNCOVER VIEW







# EUT UNCOVER VIEW



# MAIN BOARD TOP VIEW (WITH SHIELDING)





## MAIN BOARD REAR VIEW (WITH SHIELDING)



# MAIN BOARD TOP VIEW (WITHOUT SHIELDING)





## MAIN BOARD REAR VIEW (WITHOUT SHIELDING)



# SECONDARY BOARD 1 TOP VIEW





## SECONDARY BOARD 1 REAR VIEW (WITH SHIELDING)



# SECONDARY BOARD 1 REAR VIEW (WITHOUT SHIELDING)





# SECONDARY BOARD 2 TOP VIEW (WITH SHIELDING)



# SECONDARY BOARD 2 TOP VIEW (WITHOUT SHIELDING)





## SECONDARY BOARD 2 REAR VIEW



# SECONDARY BOARD 3 TOP VIEW





## SECONDARY BOARD 3 REAR VIEW