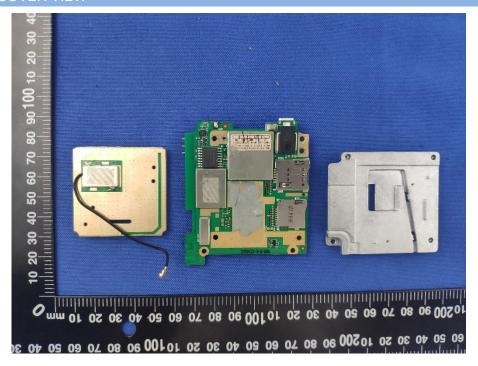

# **EUT INTERNAL PHOTOS**

Model Name: JC400

2/3/4G MAIN Antenna







# **EUT UNCOVER VIEW**







## MAIN BOARD TOP VIEW (WITH SHIELDING)



# MAIN BOARD REAR VIEW (WITH SHIELDING)







# MAIN BOARD REAR VIEW (WITHOUT SHIELDING)





# SECONDARY BOARD 1 TOP VIEW



# SECONDARY BOARD 1 REAR VIEW (WITH SHIELDING)





## SECONDARY BOARD 1 REAR VIEW (WITHOUT SHIELDING)



# SECONDARY BOARD 2 TOP VIEW (WITH SHIELDING)





## SECONDARY BOARD 2 TOP VIEW (WITHOUT SHIELDING)



## SECONDARY BOARD 2 REAR VIEW





#### Model Name: JC400P

EUT UNCOVER VIEW







# EUT UNCOVER VIEW







# EUT UNCOVER VIEW



# MAIN BOARD TOP VIEW (WITH SHIELDING)





## MAIN BOARD REAR VIEW (WITH SHIELDING)



# MAIN BOARD TOP VIEW (WITHOUT SHIELDING)





## MAIN BOARD REAR VIEW (WITHOUT SHIELDING)



# SECONDARY BOARD 1 TOP VIEW





## SECONDARY BOARD 1 REAR VIEW (WITH SHIELDING)



# SECONDARY BOAR