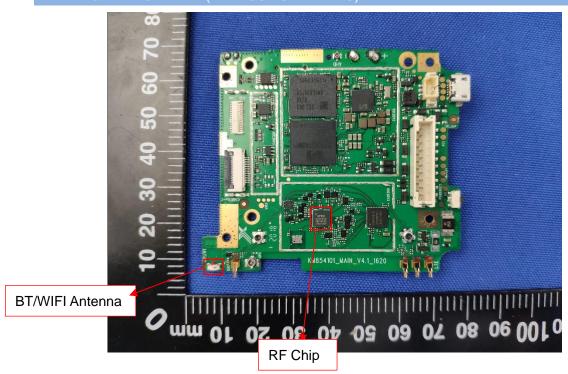

# **EUT INTERNAL PHOTOS**

Model Name: JC400

2/3/4G MAIN Antenna







# **EUT UNCOVER VIEW**







## MAIN BOARD TOP VIEW (WITH SHIELDING)



# MAIN BOARD REAR VIEW (WITH SHIELDING)







# MAIN BOARD REAR VIEW (WITHOUT SHIELDING)





# SECONDARY BOARD 1 TOP VIEW



# SECONDARY BOARD 1 REAR VIEW (WITH SHIELDING)





## SECONDARY BOARD 1 REAR VIEW (WITHOUT SHIELDING)



# SECONDARY BOARD 2 TOP VIEW (WITH SHIELDING)





## SECONDARY BOARD 2 TOP VIEW (WITHOUT SHIELDING)



## SECONDARY BOARD 2 REAR VIEW





#### Model Name: JC400P

EUT UNCOVER VIEW







# EUT UNCOVER VIEW







# EUT UNCOVER VIEW



# MAIN BOARD TOP VIEW (WITH SHIELDING)





## MAIN BOARD REAR VIEW (WITH SHIELDING)



# MAIN BOARD TOP VIEW (WITHOUT SHIELDING)





## MAIN BOARD REAR VIEW (WITHOUT SHIELDING)



# SECONDARY BOARD 1 TOP VIEW





## SECONDARY BOARD 1 REAR VIEW (WITH SHIELDING)



# SECONDARY BOARD 1 REAR VIEW (WITHOUT SHIELDING)





# SECONDARY BOARD 2 TOP VIEW (WITH SHIELDING)



# SECONDARY BOARD 2 TOP VIEW (WITHOUT SHIELDING)





## SECONDARY BOARD 2 REAR VIEW



# SECONDARY BOARD 3 TOP VIEW





## SECONDARY BOARD 3 REAR VIEW