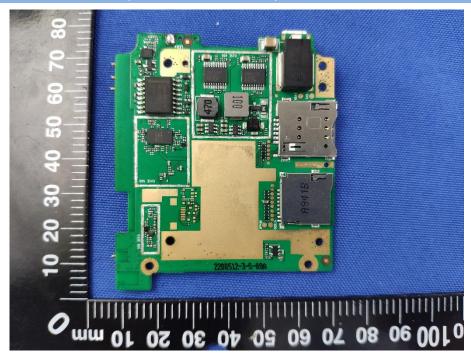

# MAIN BOARD REAR VIEW (WITH SHIELDING)

# MAIN BOARD REAR VIEW (WITHOUT SHIELDING)