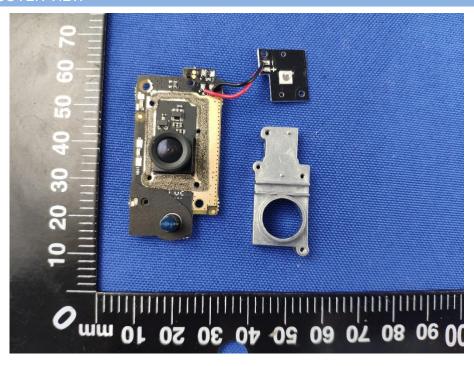

# **EUT INTERNAL PHOTOS**

Model Name: JC400

2/3/4G MAIN Antenna







# **EUT UNCOVER VIEW**







## MAIN BOARD TOP VIEW (WITH SHIELDING)



# MAIN BOARD REAR VIEW (WITH SHIELDING)







# MAIN BOARD REAR VIEW (WITHOUT SHIELDING)





# SECONDARY BOARD 1 TOP VIEW



# SECONDARY BOARD 1 REAR VIEW (WITH SHIELDING)





## SECONDARY BOARD 1 REAR VIEW (WITHOUT SHIELDING)



# SECONDARY BOARD 2 TOP VIEW (WITH SHIELDING)





## SECONDARY BOARD 2 TOP VIEW (WITHOUT SHIELDING)



## SECONDARY BOARD 2 REAR VIEW





#### Model Name: JC400P

EUT UNCOVER VIEW







# EUT UNCOVER VIEW







# EUT UNCOVER VIEW



# MAIN BOARD TOP VIEW (WITH SHIELDING)





## MAIN BOARD REAR VIEW (WITH SHIELDING)



# MAIN BOARD TOP VIEW (WITHOUT SHIELDING)





## MAIN BOARD REAR VIEW (WITHOUT SHIELDING)



# SECONDARY BOARD 1 TOP VIEW





## SECONDARY BOARD 1 REAR VIEW (WITH SHIELDING)



# SECONDARY BOARD 1 REAR VIEW (WITHOUT SHIELDING)





# SECONDARY BOARD 2 TOP VIEW (WITH SHIELDING)



# SECONDARY BOARD 2 TOP VIEW (WITHOUT SHIELDING)





## SECONDARY BOARD 2 REAR VIEW



# SECONDARY BOARD 3 TOP VIEW





## SECONDARY BOARD 3 REAR VIEW