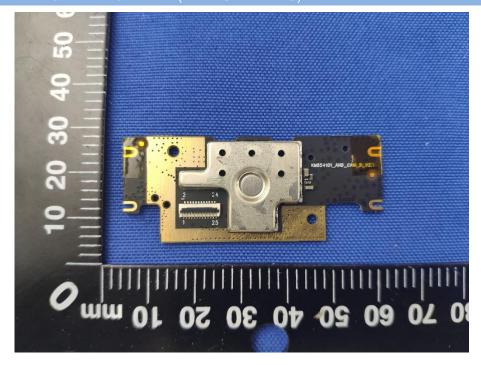

# **EUT INTERNAL PHOTOS**

Model Name: JC400

2/3/4G MAIN Antenna







# **EUT UNCOVER VIEW**







## MAIN BOARD TOP VIEW (WITH SHIELDING)



# MAIN BOARD REAR VIEW (WITH SHIELDING)







# MAIN BOARD REAR VIEW (WITHOUT SHIELDING)





# SECONDARY BOARD 1 TOP VIEW



# SECONDARY BOARD 1 REAR VIEW (WITH SHIELDING)





## SECONDARY BOARD 1 REAR VIEW (WITHOUT SHIELDING)



# SECONDARY BOARD 2 TOP VIEW (WITH SHIELDING)





## SECONDARY BOARD 2 TOP VIEW (WITHOUT SHIELDING)



## SECONDARY BOARD 2 REAR VIEW





#### Model Name: JC400P

EUT UNCOVER VIEW







# EUT UNCOVER VIEW







# EUT UNCOVER VIEW



# MAIN BOARD TOP VIEW (WITH SHIELDING)





## MAIN BOARD REAR VIEW (WITH SHIELDING)



# MAIN BOARD TOP VIEW (WITHOUT SHIELDING)





## MAIN BOARD REAR VIEW (WITHOUT SHIELDING)



# SECONDARY BOARD 1 TOP VIEW





## SECONDARY BOARD 1 REAR VIEW (WITH SHIELDING)



# SECONDARY BOARD 1 REAR VIEW (WITHOUT SHIELDING)





# SECONDARY BOARD 2 TOP VIEW (WITH SHIELDING)



# SECONDARY BOARD 2 TOP VIEW (WITHOUT SHIELDING)





## SECONDARY BOARD 2 REAR VIEW



# SECONDARY BOARD 3 TOP VIEW





## SECONDARY BOARD 3 REAR VIEW