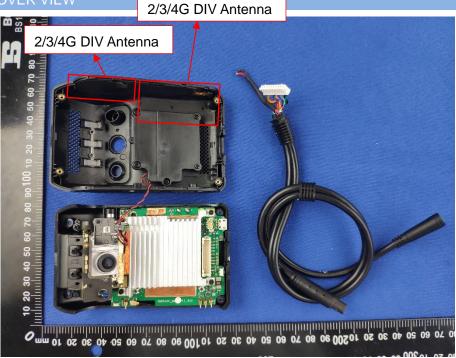

# **EUT INTERNAL PHOTOS**

Model Name: JC400

2/3/4G MAIN Antenna

# **EUT UNCOVER VIEW**