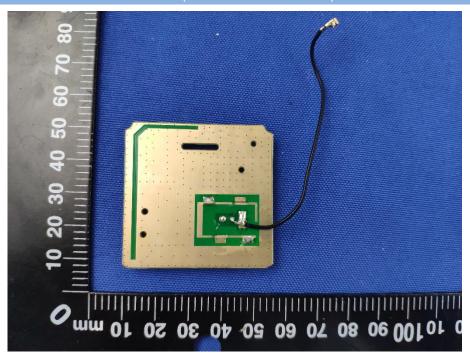

IELDING)



# MAIN BOARD REAR VIEW (WITH SHIELDING)







# MAIN BOARD REAR VIEW (WITHOUT SHIELDING)





# SECONDARY BOARD 1 TOP VIEW



# SECONDARY BOARD 1 REAR VIEW (WITH SHIELDING)





## SECONDARY BOARD 1 REAR VIEW (WITHOUT SHIELDING)



# SECONDARY BOARD 2 TOP VIEW (WITH SHIELDING)





## SECONDARY BOARD 2 TOP VIEW (WITHOUT SHIELDING)



## SECONDARY BOARD 2 REAR VIEW





#### Model Name: JC400P

EUT UNCOVER VIEW







# EUT UNCOVER VIEW







# EUT UNCOVER VIEW



# MAIN BOARD TOP VIEW (WITH SHIELDING)





## MAIN BOARD REAR VIEW (WITH SHIELDING)



# MAIN BOARD TOP VIEW (WITHOUT SHIELDING)





## MAIN BOARD REAR VIEW (WITHOUT SHIELDING)



# SECONDARY BOARD 1 TOP VIEW





## SECONDARY BOARD 1 REAR VIEW (WITH SHIELDING)



# SECONDARY BOARD 1 REAR VIEW (WITHOUT SHIELDING)





# SECONDARY BOARD 2 TOP VIEW (WITH SHIELDING)



# SECONDARY BOARD 2 TOP VIEW (WITHOUT SHIELDING)





## SECONDARY BOARD 2 REAR VIEW



# SECONDARY BOARD 3 TOP VIEW





## SECONDARY BOARD 3 REAR VIEW