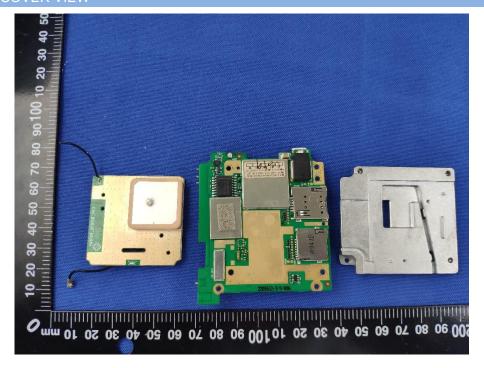

# SECONDARY BOARD 2 TOP VIEW (WITH SHIELDING)

## SECONDARY BOARD 2 TOP VIEW (WITHOUT SHIELDING)