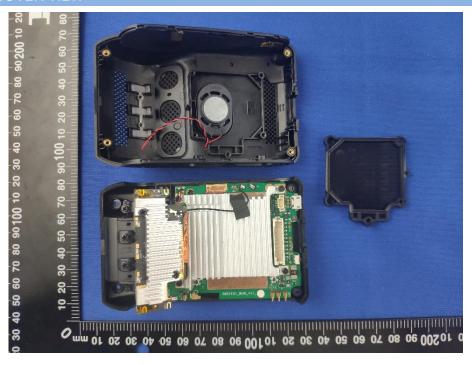

# **EUT INTERNAL PHOTOS**

Model Name: JC400

2/3/4G MAIN Antenna







# **EUT UNCOVER VIEW**







## MAIN BOARD TOP VIEW (WITH SHIELDING)



# MAIN BOARD REAR VIEW (WITH SHIELDING)







# MAIN BOARD REAR VIEW (WITHOUT SHIELDING)





# SECONDARY BOARD 1 TOP VIEW



# SECONDARY BOARD 1 REAR VIEW (WITH SHIELDING)





## SECONDARY BOARD 1 REAR VIEW (WITHOUT SHIELDING)



# SECONDARY BOARD 2 TOP VIEW (WITH SHIELDING)





## SECONDARY BOARD 2 TOP VIEW (WITHOUT SHIELDING)



## SECONDARY BOARD 2 REAR VIEW





#### Model Name: JC400P

EUT UNCOVER VIEW







# EUT UNCOVER VIEW







# EUT UNCOVER VIEW



# MAIN BOARD TOP VIEW (WITH SHIELDING)





## MAIN BOARD REAR VIEW (WITH SHIELDING)



# MAIN BOARD TOP VIEW (WITHOUT SHIELDING)





## MAIN BOARD REAR VIEW (WITHOUT SHIELDING)



# SECONDARY BOARD 1 TOP VIEW





## SECONDARY BOARD 1 REAR VIEW (WITH