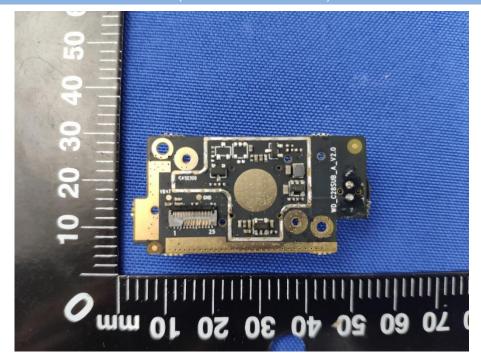

# SECONDARY BOARD 1 TOP VIEW



# SECONDARY BOARD 1 REAR VIEW (WITH SHIELDING)





## SECONDARY BOARD 1 REAR VIEW (WITHOUT SHIELDING)



# SECONDARY BOARD 2 TOP VIEW (WITH SHIELDING)





## SECONDARY BOARD 2 TOP VIEW (WITHOUT SHIELDING)



## SECONDARY BOARD 2 REAR VIEW





#### Model Name: JC400P

EUT UNCOVER VIEW







# EUT UNCOVER VIEW







# EUT UNCOVER VIEW



# MAIN BOARD TOP VIEW (WITH SHIELDING)





## MAIN BOARD REAR VIEW (WITH SHIELDING)



# MAIN BOARD TOP VIEW (WITHOUT SHIELDING)





## MAIN BOARD REAR VIEW (WITHOUT SHIELDING)



# SECONDARY BOARD 1 TOP VIEW





## SECONDARY BOARD 1 REAR VIEW (WITH SHIELDING)



# SECONDARY BOARD 1 REAR VIEW (WITHOUT SHIELDING)





# SECONDARY BOARD 2 TOP VIEW (WITH SHIELDING)



# SECONDARY BOARD 2 TOP VIEW (WITHOUT SHIELDING)





## SECONDARY BOARD 2 REAR VIEW



# SECONDARY BOARD 3 TOP VIEW





## SECONDARY BOARD 3 REAR VIEW