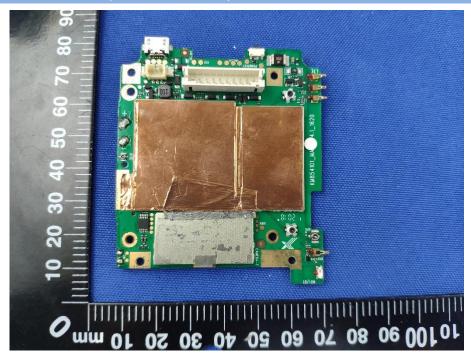

# **EUT INTERNAL PHOTOS**

Model Name: JC400

2/3/4G MAIN Antenna







# **EUT UNCOVER VIEW**







## MAIN BOARD TOP VIEW (WITH SHIELDING)



# MAIN BOARD REAR VIEW (WITH SHIELDING)







# MAIN BOARD REAR VIEW (WITHOUT SHIELDING)





# SECONDARY BOARD 1 TOP VIEW



# SECONDARY BOARD 1 REAR VIEW (WITH SHIELDING)





## SECONDARY BOARD 1 REAR VIEW (WITHOUT SHIELDING)



# SECONDARY BOARD 2 TOP VIEW (WITH SHIELDING)





## SECONDARY BOARD 2 TOP VIEW (WITHOUT SHIELDING)



## SECONDARY BOARD 2 REAR VIEW





#### Model Name: JC400P

EUT UNCOVER VIEW







# EUT UNCOVER VIEW







# EUT UNCOVER VIEW



# MAIN BOARD TOP VIEW (WITH SHIELDING)





## MAIN BOARD REAR VIEW (WITH SHIELDING)



# MAIN BOARD TOP VIEW (WITHOUT SHIELDING)





## MAIN BOARD REAR VIEW (WITHOUT SHIELDING)



# SECONDARY BOARD 1 TOP VIEW





## SECONDARY BOARD 1 REAR VIEW (WITH SHIELDING)



# SECONDARY BOARD 1 REAR VIEW (WITHOUT SHIELDING)





# SECONDARY BOARD 2 TOP VIEW (WITH SHIELDING)



# SECONDARY BOARD 2 TOP VIEW (WITHOUT SHIELDING)





## SECONDARY BOARD 2 REAR VIEW



# SECONDARY BOARD 3 TOP VIEW





## SECONDARY BOARD 3 REAR VIEW