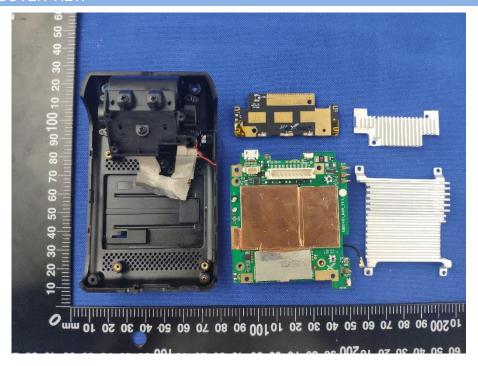

# **EUT INTERNAL PHOTOS**

Model Name: JC400

2/3/4G MAIN Antenna







# **EUT UNCOVER VIEW**







## MAIN BOARD TOP VIEW (WITH SHIELDING)



# MAIN BOARD REAR VIEW (WITH SHIELDING)







# MAIN BOARD REAR VIEW (WITHOUT SHIELDING)





# SECONDARY BOARD 1 TOP VIEW



# SECONDARY BOARD 1 REAR VIEW (WITH SHIELDING)





## SECONDARY BOARD 1 REAR VIEW (WITHOUT SHIELDING)



# SECONDARY BOARD 2 TOP VIEW (WITH SHIELDING)





## SECONDARY BOARD 2 TOP VIEW (WITHOUT SHIELDING)



## SECONDARY BOARD 2 REAR VIEW





#### Model Name: JC400P

EUT UNCOVER VIEW







# EUT UNCOVER VIEW







# EUT UNCOVER VIEW



# MAIN BOARD TOP VIEW (WITH SHIELDING)





## MAIN BOARD REAR VIEW (WITH SHIELDING)



# MAIN BOARD TOP VIEW (WITHOUT SHIELDING)





## MAIN BOARD REAR VIEW (WITHOUT SHIELDING)



# SECONDARY BOARD 1 TOP VIEW





## SECONDARY BOARD 1 REAR VIEW (WITH SHIELDING)



# SECONDARY BO