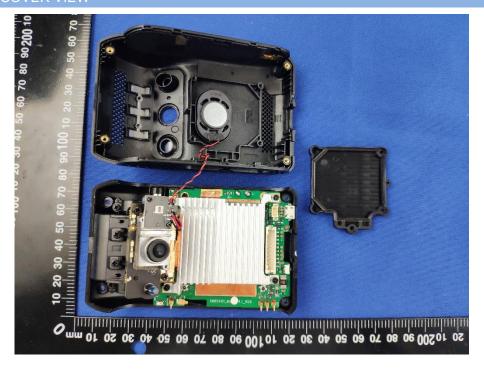

# **EUT INTERNAL PHOTOS**

Model Name: JC400

2/3/4G MAIN Antenna







# **EUT UNCOVER VIEW**







## MAIN BOARD TOP VIEW (WITH SHIELDING)



# MAIN BOARD REAR VIEW (WITH SHIELDING)







# MAIN BOARD REAR VIEW (WITHOUT SHIELDING)





# SECONDARY BOARD 1 TOP VIEW



# SECONDARY BOARD 1 REAR VIEW (WITH SHIELDING)





## SECONDARY BOARD 1 REAR VIEW (WITHOUT SHIELDING)



# SECONDARY BOARD 2 TOP VIEW (WITH SHIELDING)





## SECONDARY BOARD 2 TOP VIEW (WITHOUT SHIELDING)



## SECONDARY BOARD 2 REAR VIEW





#### Model Name: JC400P

EUT UNCOVER VIEW







# EUT UNCOVER VIEW







# EUT UNCOVER VIEW



# MAIN BOARD TOP VIEW (WITH SHIELDING)





## MAIN BOARD REAR VIEW (WITH SHIELDING)



# MAIN BOARD TOP VIEW (WITHOUT SHIELDING)





## MAIN BOARD REAR VIEW (WITHOUT SHIELDING)



# SECONDARY BOARD 1 TOP VIEW





## SECONDARY BOARD 1 REAR VIEW (WITH SHIELDING)



# SECONDARY BOARD 1 REAR VIEW (WITHOUT SHIELDING)





# SECONDARY BOARD 2 TOP VIEW (WITH SHIELDING)



# SECONDARY BOARD 2 TOP VIEW (WITHOUT SHIELDING)





## SECONDARY BOARD 2 REAR VIEW



# SECONDARY BOARD 3 TOP VIEW





## SECONDARY BOARD 3 REAR VIEW