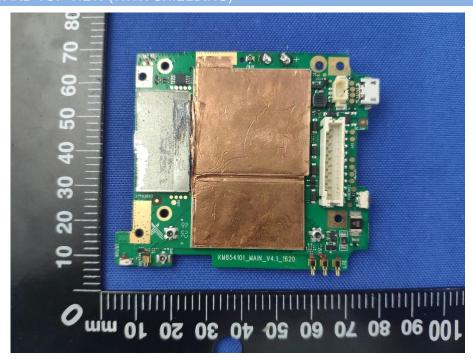

# **EUT INTERNAL PHOTOS**

Model Name: JC400

2/3/4G MAIN Antenna







# **EUT UNCOVER VIEW**







## MAIN BOARD TOP VIEW (WITH SHIELDING)



# MAIN BOARD REAR VIEW (WITH SHIELDING)







# MAIN BOARD REAR VIEW (WITHOUT SHIELDING)





# SECONDARY BOARD 1 TOP VIEW



# SECONDARY BOARD 1 REAR VIEW (WITH SHIELDING)





## SECONDARY BOARD 1 REAR VIEW (WITHOUT SHIELDING)



# SECONDARY BOARD 2 TOP VIEW (WITH SHIELDING)





## SECONDARY BOARD 2 TOP VIEW (WITHOUT SHIELDING)



## SECONDARY BOARD 2 REAR VIEW





#### Model Name: JC400P

EUT UNCOVER VIEW







# EUT UNCOVER VIEW







# EUT UNCOVER VIEW



# MAIN BOARD TOP VIEW (WITH SHIELDING)





## MAIN BOARD REAR VIEW (WITH SHIELDING)



# MAIN BOARD TOP VIEW (WITHOUT SHIELDING)





## MAIN BOARD REAR VIEW (WITHOUT SHIELDING)



# SECONDARY BOARD 1 TOP VIEW





## SECONDARY BOARD 1 REAR VIEW (WITH SHIELDING)



# SECONDARY BOARD 1 REAR VIEW (WITHOUT SHIELDING)





# SECO