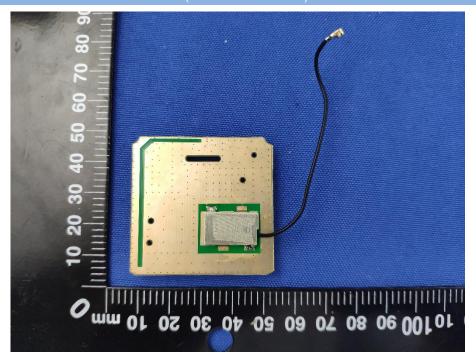

UNCOVER VIEW**







## MAIN BOARD TOP VIEW (WITH SHIELDING)



# MAIN BOARD REAR VIEW (WITH SHIELDING)







# MAIN BOARD REAR VIEW (WITHOUT SHIELDING)





# SECONDARY BOARD 1 TOP VIEW



# SECONDARY BOARD 1 REAR VIEW (WITH SHIELDING)





## SECONDARY BOARD 1 REAR VIEW (WITHOUT SHIELDING)



# SECONDARY BOARD 2 TOP VIEW (WITH SHIELDING)





## SECONDARY BOARD 2 TOP VIEW (WITHOUT SHIELDING)



## SECONDARY BOARD 2 REAR VIEW





#### Model Name: JC400P

EUT UNCOVER VIEW







# EUT UNCOVER VIEW







# EUT UNCOVER VIEW



# MAIN BOARD TOP VIEW (WITH SHIELDING)





## MAIN BOARD REAR VIEW (WITH SHIELDING)



# MAIN BOARD TOP VIEW (WITHOUT SHIELDING)





## MAIN BOARD REAR VIEW (WITHOUT SHIELDING)



# SECONDARY BOARD 1 TOP VIEW





## SECONDARY BOARD 1 REAR VIEW (WITH SHIELDING)



# SECONDARY BOARD 1 REAR VIEW (WITHOUT SHIELDING)





# SECONDARY BOARD 2 TOP VIEW (WITH SHIELDING)



# SECONDARY BOARD 2 TOP VIEW (WITHOUT SHIELDING)





## SECONDARY BOARD 2 REAR VIEW



# SECONDARY BOARD 3 TOP VIEW





## SECONDARY BOARD 3 REAR VIEW