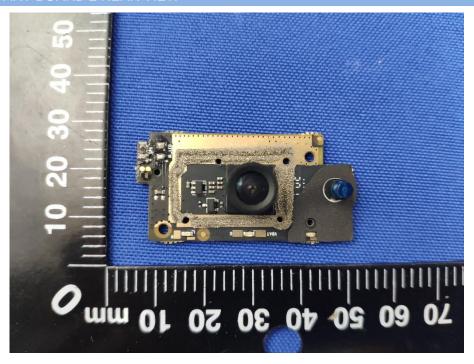

# SECONDARY BOARD 1 REAR VIEW (WITH SHIELDING)





## SECONDARY BOARD 1 REAR VIEW (WITHOUT SHIELDING)



# SECONDARY BOARD 2 TOP VIEW (WITH SHIELDING)





## SECONDARY BOARD 2 TOP VIEW (WITHOUT SHIELDING)



## SECONDARY BOARD 2 REAR VIEW





#### Model Name: JC400P

EUT UNCOVER VIEW







# EUT UNCOVER VIEW







# EUT UNCOVER VIEW



# MAIN BOARD TOP VIEW (WITH SHIELDING)





## MAIN BOARD REAR VIEW (WITH SHIELDING)



# MAIN BOARD TOP VIEW (WITHOUT SHIELDING)





## MAIN BOARD REAR VIEW (WITHOUT SHIELDING)



# SECONDARY BOARD 1 TOP VIEW





## SECONDARY BOARD 1 REAR VIEW (WITH SHIELDING)



# SECONDARY BOARD 1 REAR VIEW (WITHOUT SHIELDING)





# SECONDARY BOARD 2 TOP VIEW (WITH SHIELDING)



# SECONDARY BOARD 2 TOP VIEW (WITHOUT SHIELDING)





## SECONDARY BOARD 2 REAR VIEW



# SECONDARY BOARD 3 TOP VIEW





## SECONDARY BOARD 3 REAR VIEW