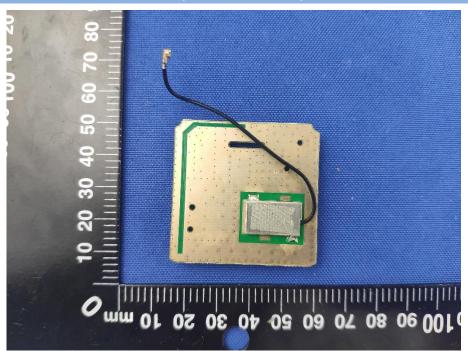

# **EUT INTERNAL PHOTOS**

Model Name: JC400

2/3/4G MAIN Antenna







# **EUT UNCOVER VIEW**







## MAIN BOARD TOP VIEW (WITH SHIELDING)



# MAIN BOARD REAR VIEW (WITH SHIELDING)







# MAIN BOARD REAR VIEW (WITHOUT SHIELDING)





# SECONDARY BOARD 1 TOP VIEW



# SECONDARY BOARD 1 REAR VIEW (WITH SHIELDING)





## SECONDARY BOARD 1 REAR VIEW (WITHOUT SHIELDING)



# SECONDARY BOARD 2 TOP VIEW (WITH SHIELDING)





## SECONDARY BOARD 2 TOP VIEW (WITHOUT SHIELDING)



## SECONDARY BOARD 2 REAR VIEW





#### Model Name: JC400P

EUT UNCOVER VIEW







# EUT UNCOVER VIEW







# EUT UNCOVER VIEW



# MAIN BOARD TOP VIEW (WITH SHIELDING)





## MAIN BOARD REAR VIEW (WITH SHIELDING)



# MAIN BOARD TOP VIEW (WITHOUT SHIELDING)





## MAIN BOARD REAR VIEW (WITHOUT SHIELDING)



# SECONDARY BOARD 1 TOP VIEW





## SECONDARY BOARD 1 REAR VIEW (WITH SHIELDING)



# SECONDARY BOARD 1 REAR VIEW (WITHOUT SHIELDING)





# SECONDARY BOARD 2 TOP VIEW (WITH SHIELDING)



# SECONDARY BOARD 2 TOP VIEW (WITHOUT SHIELDING)





## SECONDARY BOARD 2 REAR VIEW



# SECONDARY BOARD 3 TOP VIEW





## SECONDARY