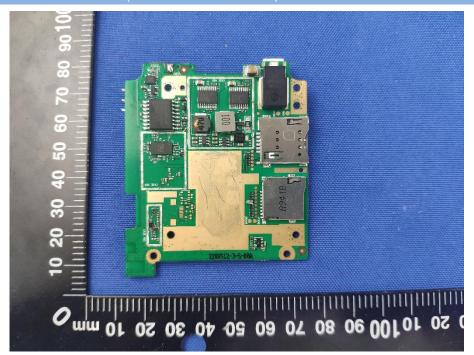

# **EUT INTERNAL PHOTOS**

Model Name: JC400

2/3/4G MAIN Antenna







# **EUT UNCOVER VIEW**







## MAIN BOARD TOP VIEW (WITH SHIELDING)



# MAIN BOARD REAR VIEW (WITH SHIELDING)







# MAIN BOARD REAR VIEW (WITHOUT SHIELDING)





# SECONDARY BOARD 1 TOP VIEW



# SECONDARY BOARD 1 REAR VIEW (WITH SHIELDING)





## SECONDARY BOARD 1 REAR VIEW (WITHOUT SHIELDING)



# SECONDARY BOARD 2 TOP VIEW (WITH SHIELDING)





## SECONDARY BOARD 2 TOP VIEW (WITHOUT SHIELDING)



## SECONDARY BOARD 2 REAR VIEW





#### Model Name: JC400P

EUT UNCOVER VIEW







# EUT UNCOVER VIEW







# EUT UNCOVER VIEW



# MAIN BOARD TOP VIEW (WITH SHIELDING)





## MAIN BOARD REAR VIEW (WITH SHIELDING)



# MAIN BOARD TOP VIEW (WITHOUT SHIELDING)





## MAIN BOARD REAR VIEW (WITHOUT SHIELDING)



# SECONDARY BOARD 1 TOP VIEW





## SECONDARY BOARD 1 REAR VIEW (WITH SHIELDING)



# SECONDARY BOARD 1 REAR VIEW (WITHOUT SHIELDING)





# SECONDARY BOARD 2 TOP VIEW (WITH SHIELDING)



# SECONDARY BOARD 2 TOP VIEW (WITHOUT SHIELDING)