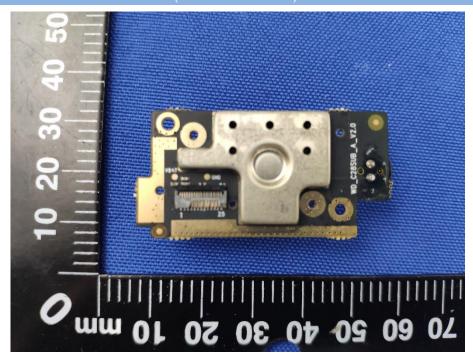

# MAIN BOARD REAR VIEW (WITHOUT SHIELDING)





# SECONDARY BOARD 1 TOP VIEW



# SECONDARY BOARD 1 REAR VIEW (WITH SHIELDING)





## SECONDARY BOARD 1 REAR VIEW (WITHOUT SHIELDING)



# SECONDARY BOARD 2 TOP VIEW (WITH SHIELDING)





## SECONDARY BOARD 2 TOP VIEW (WITHOUT SHIELDING)



## SECONDARY BOARD 2 REAR VIEW





#### Model Name: JC400P

EUT UNCOVER VIEW







# EUT UNCOVER VIEW







# EUT UNCOVER VIEW



# MAIN BOARD TOP VIEW (WITH SHIELDING)





## MAIN BOARD REAR VIEW (WITH SHIELDING)



# MAIN BOARD TOP VIEW (WITHOUT SHIELDING)





## MAIN BOARD REAR VIEW (WITHOUT SHIELDING)



# SECONDARY BOARD 1 TOP VIEW





## SECONDARY BOARD 1 REAR VIEW (WITH SHIELDING)



# SECONDARY BOARD 1 REAR VIEW (WITHOUT SHIELDING)





# SECONDARY BOARD 2 TOP VIEW (WITH SHIELDING)



# SECONDARY BOARD 2 TOP VIEW (WITHOUT SHIELDING)





## SECONDARY BOARD 2 REAR VIEW



# SECONDARY BOARD 3 TOP VIEW





## SECONDARY BOARD 3 REAR VIEW