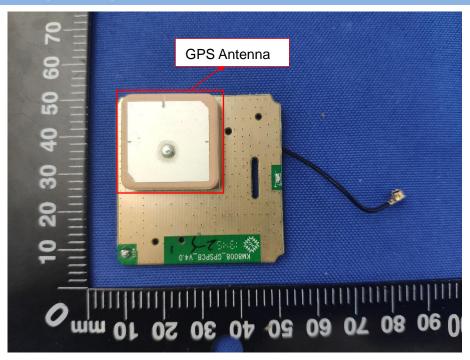

# **EUT INTERNAL PHOTOS**

Model Name: JC400

2/3/4G MAIN Antenna







# **EUT UNCOVER VIEW**







## MAIN BOARD TOP VIEW (WITH SHIELDING)



# MAIN BOARD REAR VIEW (WITH SHIELDING)







# MAIN BOARD REAR VIEW (WITHOUT SHIELDING)





# SECONDARY BOARD 1 TOP VIEW



# SECONDARY BOARD 1 REAR VIEW (WITH SHIELDING)





## SECONDARY BOARD 1 REAR VIEW (WITHOUT SHIELDING)



# SECONDARY BOARD 2 TOP VIEW (WITH SHIELDING)





## SECONDARY BOARD 2 TOP VIEW (WITHOUT SHIELDING)



## SECONDARY BOARD 2 REAR VIEW





#### Model Name: JC400P

EUT UNCOVER VIEW







# EUT UNCOVER VIEW







# EUT UNCOVER VIEW



# MAIN BOARD TOP VIEW (WITH SHIELDING)





## MAIN BOARD REAR VIEW (WITH SHIELDING)



# MAIN BOARD TOP VIEW (WITHOUT SHIELDING)





## MAIN BOARD REAR VIEW (WITHOUT SHIELDING)



# SECONDARY BOARD 1 TOP VIEW





## SECONDARY BOARD 1 REAR VIEW (WITH SHIELDING)



# SECONDARY BOARD 1 REAR VIEW (WITHOUT SHIELDING)





# SECONDARY BOARD 2 TOP VIEW (WITH SHIELDING)



# SECONDARY BOARD 2 TOP VIEW (WITHOUT SHIELDING)





## SECONDARY BOARD 2 REAR VIEW