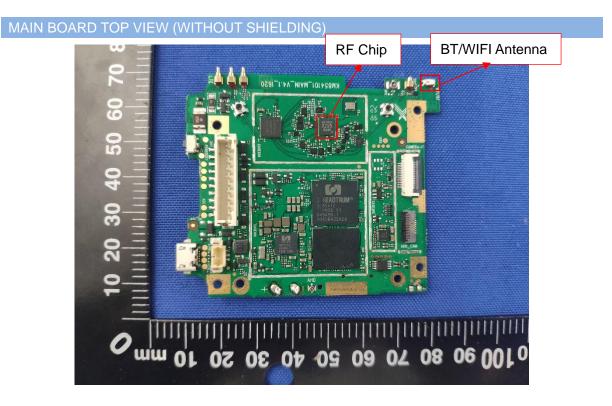

# **EUT INTERNAL PHOTOS**

Model Name: JC400

2/3/4G MAIN Antenna







# **EUT UNCOVER VIEW**







## MAIN BOARD TOP VIEW (WITH SHIELDING)



# MAIN BOARD REAR VIEW (WITH SHIELDING)







# MAIN BOARD REAR VIEW (WITHOUT SHIELDING)





# SECONDARY BOARD 1 TOP VIEW



# SECONDARY BOARD 1 REAR VIEW (WITH SHIELDING)





## SECONDARY BOARD 1 REAR VIEW (WITHOUT SHIELDING)



# SECONDARY BOARD 2 TOP VIEW (WITH SHIELDING)





## SECONDARY BOARD 2 TOP VIEW (WITHOUT SHIELDING)



## SECONDARY BOARD 2 REAR VIEW





#### Model Name: JC400P

EUT UNCOVER VIEW







# EUT UNCOVER VIEW







# EUT UNCOVER VIEW



# MAIN BOARD TOP VIEW (WITH SHIELDING)





## MAIN BOARD REAR VIEW (WITH SHIELDING)



# MAIN BOARD TOP VIEW (WITHOUT SHIELDING)





## MAIN BOARD REAR VIEW (WITHOUT SHIELDING)



# SECONDARY BOARD 1 TOP VIEW





## SECONDARY BOARD 1 REAR VIEW (WITH SHIELDING)



# SECONDARY BOARD 1 REAR VIEW (WITHOUT SHIELDING)





# SECONDARY BOARD 2 TOP VIEW (WITH SHIELDING)



# SE