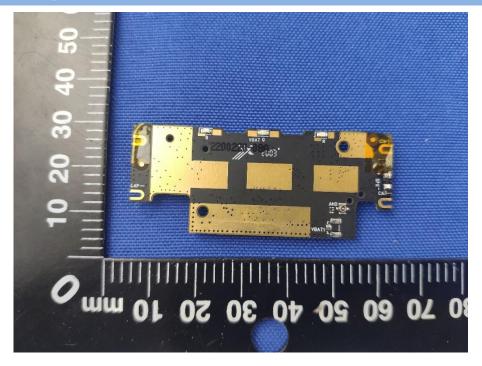

# **EUT INTERNAL PHOTOS**

Model Name: JC400

2/3/4G MAIN Antenna







# **EUT UNCOVER VIEW**







## MAIN BOARD TOP VIEW (WITH SHIELDING)



# MAIN BOARD REAR VIEW (WITH SHIELDING)







# MAIN BOARD REAR VIEW (WITHOUT SHIELDING)





# SECONDARY BOARD 1 TOP VIEW



# SECONDARY BOARD 1 REAR VIEW (WITH SHIELDING)





## SECONDARY BOARD 1 REAR VIEW (WITHOUT SHIELDING)



# SECONDARY BOARD 2 TOP VIEW (WITH SHIELDING)





## SECONDARY BOARD 2 TOP VIEW (WITHOUT SHIELDING)



## SECONDARY BOARD 2 REAR VIEW





#### Model Name: JC400P

EUT UNCOVER VIEW







# EUT UNCOVER VIEW







# EUT UNCOVER VIEW



# MAIN BOARD TOP VIEW (WITH SHIELDING)





## MAIN BOARD REAR VIEW (WITH SHIELDING)



# MAIN BOARD TOP VIEW (WITHOUT SHIELDING)





## MAIN BOARD REAR VIEW (WITHOUT SHIELDING)



# SECONDARY BOARD 1 TOP VIEW





## SECONDARY BOARD 1 REAR VIEW (WITH SHIELDING)



# SECONDARY BOARD 1 REAR VIEW (WITHOUT SHIELDING)





# SECONDARY BOARD 2 TOP VIEW (WITH SHIELDING)



# SECONDARY BOARD 2 TOP VIEW (WITHOUT SHIELDING)





## SECONDARY BOARD 2 REAR VIEW



# SECONDARY BOARD 3 TOP VIEW





## SECONDARY BOARD 3 REAR VIEW