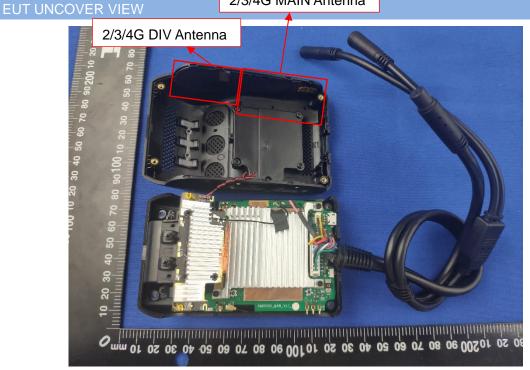

# **EUT INTERNAL PHOTOS**

Model Name: JC400

2/3/4G MAIN Antenna

# **EUT UNCOVER VIEW**