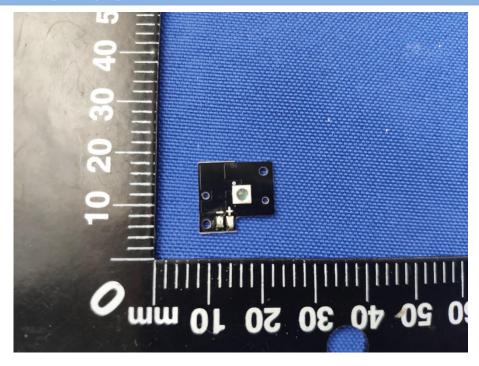

ITH SHIELDING)





## SECONDARY BOARD 1 REAR VIEW (WITHOUT SHIELDING)



# SECONDARY BOARD 2 TOP VIEW (WITH SHIELDING)





## SECONDARY BOARD 2 TOP VIEW (WITHOUT SHIELDING)



## SECONDARY BOARD 2 REAR VIEW





#### Model Name: JC400P

EUT UNCOVER VIEW







# EUT UNCOVER VIEW







# EUT UNCOVER VIEW



# MAIN BOARD TOP VIEW (WITH SHIELDING)





## MAIN BOARD REAR VIEW (WITH SHIELDING)



# MAIN BOARD TOP VIEW (WITHOUT SHIELDING)





## MAIN BOARD REAR VIEW (WITHOUT SHIELDING)



# SECONDARY BOARD 1 TOP VIEW





## SECONDARY BOARD 1 REAR VIEW (WITH SHIELDING)



# SECONDARY BOARD 1 REAR VIEW (WITHOUT SHIELDING)





# SECONDARY BOARD 2 TOP VIEW (WITH SHIELDING)



# SECONDARY BOARD 2 TOP VIEW (WITHOUT SHIELDING)





## SECONDARY BOARD 2 REAR VIEW



# SECONDARY BOARD 3 TOP VIEW





## SECONDARY BOARD 3 REAR VIEW