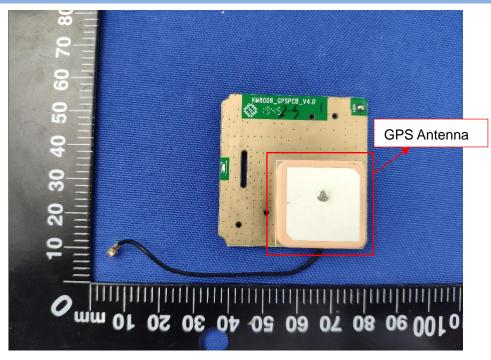

# SECONDARY BOARD 1 TOP VIEW

# SECONDARY BOARD 1 REAR VIEW (WITH SHIELDING)

## SECONDARY BOARD 1 REAR VIEW (WITHOUT SHIELDING)