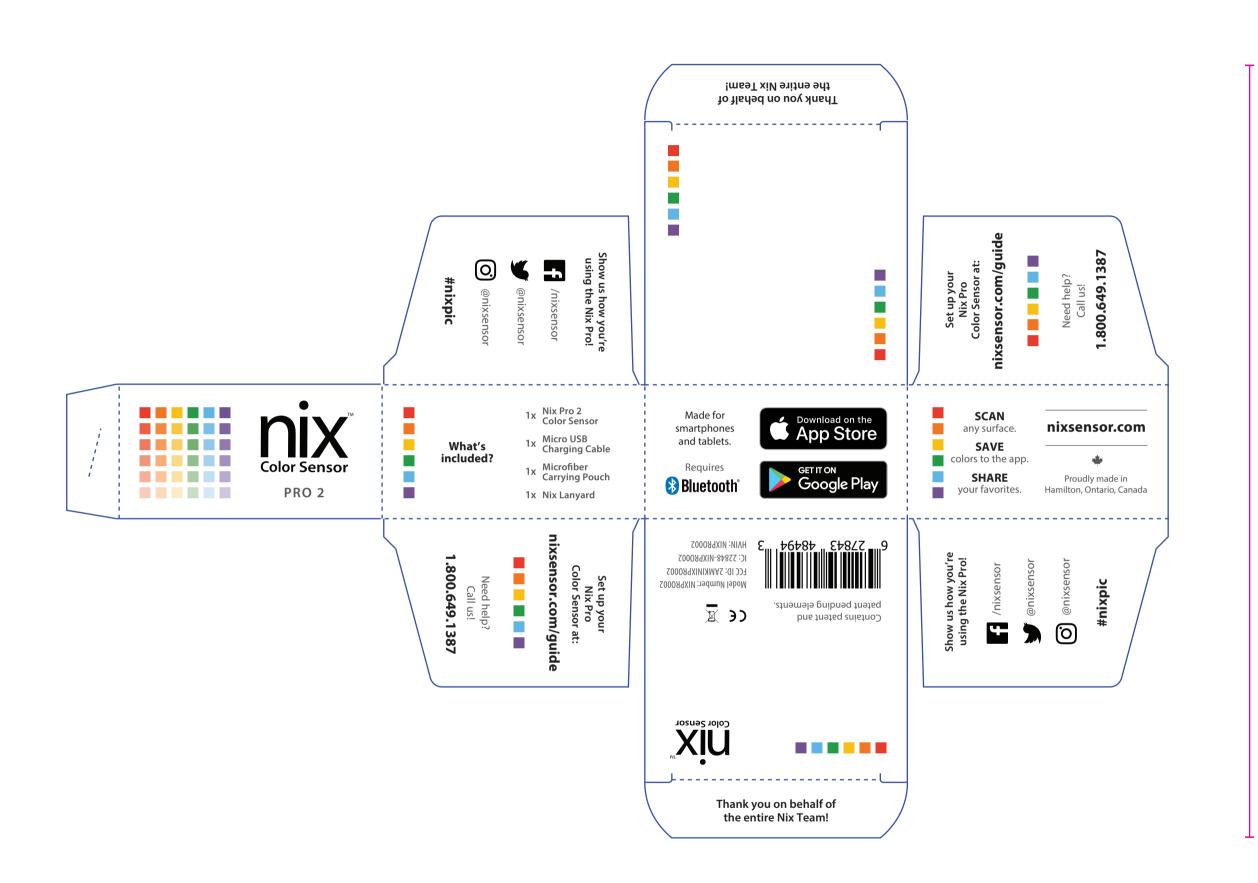

## **Regulatory Information**

Nix Pro 2 Model Number: NIXPRO002 FCC ID: 2AMKINIXPRO002 IC: 22848-NIXPRO002 HVIN: NIXPRO002

Thank you, Dixon J. Paez Lead Engineer at Nix Sensor Ltd

Nix Sensor Ltd.

175 Longwood Rd. S Suite 408A Hamilton, ON