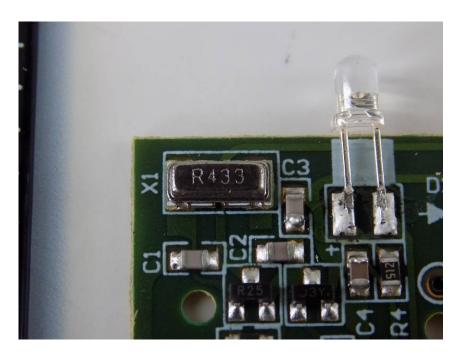

See Reverse For Terms And Conditions of Service

Report No.: CGZ3170614-01268-EF

PCB side 2 view

Oscillator view

opyright of this report is owned by Centre of Testing Service and may not be reproduced other than in full except with the written approval of the issuing Company.