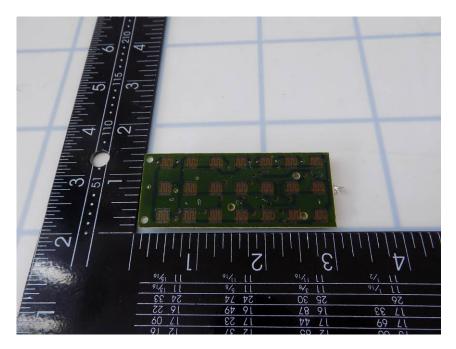

See Reverse For Terms And Conditions of Service

Report No.: CGZ3170614-01268-EF

PCB side 2 view

Oscillator view

opyright of this report is owned by Centre of Testing Service and may not be reproduced other than in full except with the written approval of the issuing Company.