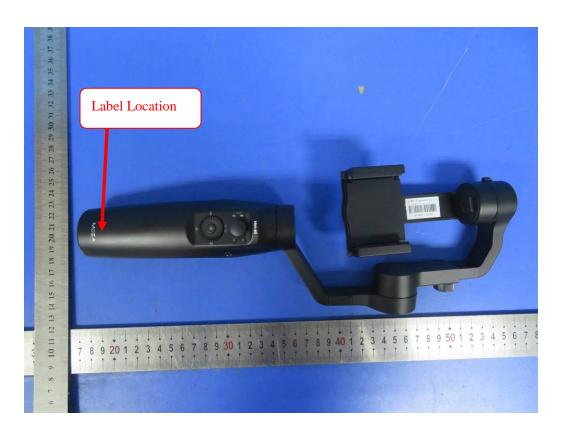

## LABEL AND LOCATION

Wireless Phone Charging Gimbal Model No.: Mini-MI FCC ID: 2AMJR-MINI-MI

Made In China

This device complies with part 15 of the FCC Rules. Operation is subject to the following two conditions: (1) This device may not cause harmful interference, and (2) this device must accept any interference received, including interference that may cause undesired operation.