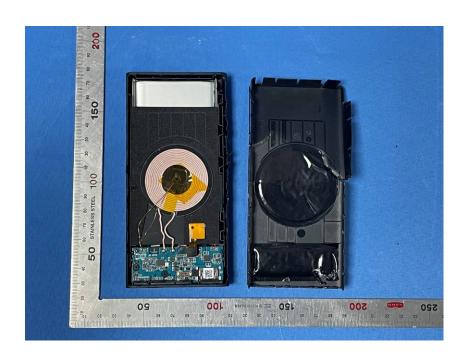

### **Internal Photos**

| Applicant:                  | ZIMI CORPORATION                                                                  |
|-----------------------------|-----------------------------------------------------------------------------------|
| Address of Applicant:       | Room A913, No.159 Chengjiang Road, Jiangyin City, Jiangsu Province, 214431, P.R.C |
| Equipment Under Test (EUT): |                                                                                   |
| Product Name:               | Xiaomi 10W Wireless Power Bank 10000                                              |
| Model No.:                  | WPB15PDZM                                                                         |