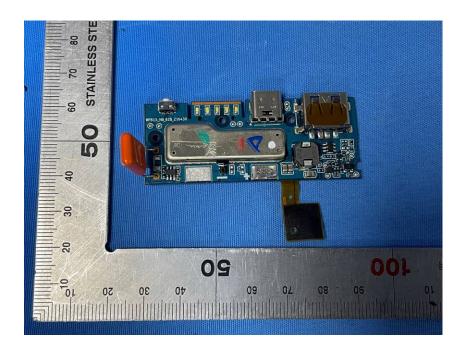

### **Internal Photos**

| Applicant:                  | ZIMI CORPORATION                                                                  |
|-----------------------------|-----------------------------------------------------------------------------------|
| Address of Applicant:       | Room A913, No.159 Chengjiang Road, Jiangyin City, Jiangsu Province, 214431, P.R.C |
| Equipment Under Test (EUT): |                                                                                   |
| Product Name:               | Xiaomi 10W Wireless Power Bank 10000                                              |
| Model No.:                  | WPB15PDZM                                                                         |