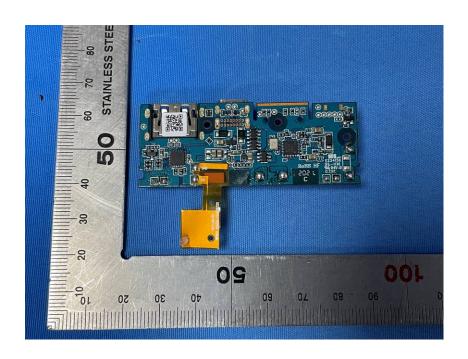

### **Internal Photos**

| Applicant:                  | ZIMI CORPORATION                                                                  |
|-----------------------------|-----------------------------------------------------------------------------------|
| Address of Applicant:       | Room A913, No.159 Chengjiang Road, Jiangyin City, Jiangsu Province, 214431, P.R.C |
| Equipment Under Test (EUT): |                                                                                   |
| Product Name:               | Xiaomi 10W Wireless Power Bank 10000                                              |
| Model No.:                  | WPB15PDZM                                                                         |