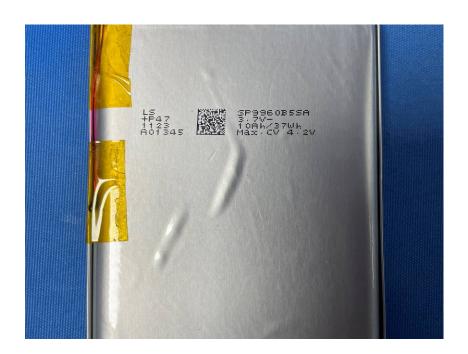

### **Internal Photos**

| Applicant:                  | ZIMI CORPORATION                                                                  |
|-----------------------------|-----------------------------------------------------------------------------------|
| Address of Applicant:       | Room A913, No.159 Chengjiang Road, Jiangyin City, Jiangsu Province, 214431, P.R.C |
| Equipment Under Test (EUT): |                                                                                   |
| Product Name:               | Xiaomi 10W Wireless Power Bank 10000                                              |
| Model No.:                  | WPB15PDZM                                                                         |