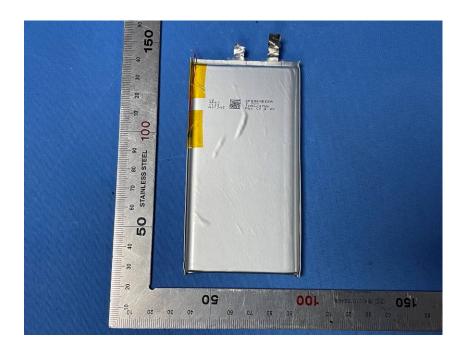

### **Internal Photos**

| Applicant:                  | ZIMI CORPORATION                                                                  |
|-----------------------------|-----------------------------------------------------------------------------------|
| Address of Applicant:       | Room A913, No.159 Chengjiang Road, Jiangyin City, Jiangsu Province, 214431, P.R.C |
| Equipment Under Test (EUT): |                                                                                   |
| Product Name:               | Xiaomi 10W Wireless Power Bank 10000                                              |
| Model No.:                  | WPB15PDZM                                                                         |