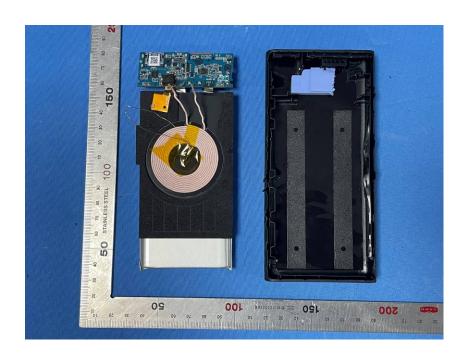

### **Internal Photos**

| Applicant:                  | ZIMI CORPORATION                                                                  |
|-----------------------------|-----------------------------------------------------------------------------------|
| Address of Applicant:       | Room A913, No.159 Chengjiang Road, Jiangyin City, Jiangsu Province, 214431, P.R.C |
| Equipment Under Test (EUT): |                                                                                   |
| Product Name:               | Xiaomi 10W Wireless Power Bank 10000                                              |
| Model No.:                  | WPB15PDZM                                                                         |