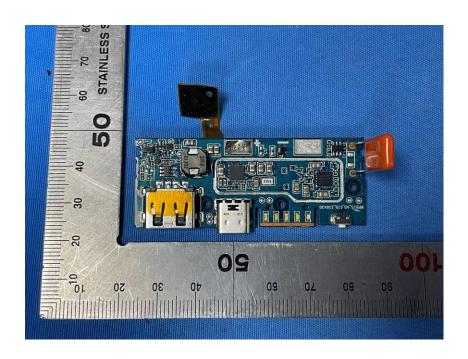

### **Internal Photos**

| Applicant:                  | ZIMI CORPORATION                                                                  |
|-----------------------------|-----------------------------------------------------------------------------------|
| Address of Applicant:       | Room A913, No.159 Chengjiang Road, Jiangyin City, Jiangsu Province, 214431, P.R.C |
| Equipment Under Test (EUT): |                                                                                   |
| Product Name:               | Xiaomi 10W Wireless Power Bank 10000                                              |
| Model No.:                  | WPB15PDZM                                                                         |