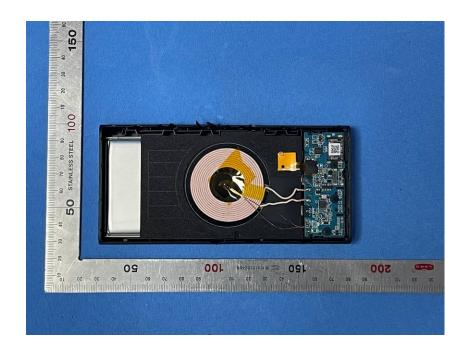

### **Internal Photos**

| Applicant:                  | ZIMI CORPORATION                                                                  |
|-----------------------------|-----------------------------------------------------------------------------------|
| Address of Applicant:       | Room A913, No.159 Chengjiang Road, Jiangyin City, Jiangsu Province, 214431, P.R.C |
| Equipment Under Test (EUT): |                                                                                   |
| Product Name:               | Xiaomi 10W Wireless Power Bank 10000                                              |
| Model No.:                  | WPB15PDZM                                                                         |