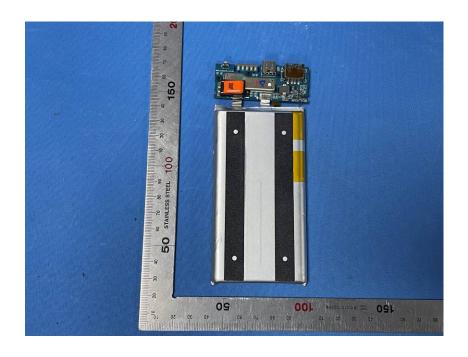

### **Internal Photos**

| Applicant:                  | ZIMI CORPORATION                                                                  |
|-----------------------------|-----------------------------------------------------------------------------------|
| Address of Applicant:       | Room A913, No.159 Chengjiang Road, Jiangyin City, Jiangsu Province, 214431, P.R.C |
| Equipment Under Test (EUT): |                                                                                   |
| Product Name:               | Xiaomi 10W Wireless Power Bank 10000                                              |
| Model No.:                  | WPB15PDZM                                                                         |