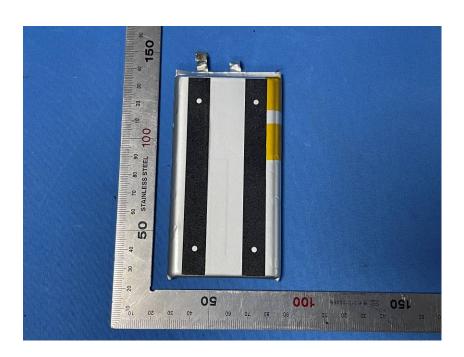

### **Internal Photos**

| Applicant:                  | ZIMI CORPORATION                                                                  |
|-----------------------------|-----------------------------------------------------------------------------------|
| Address of Applicant:       | Room A913, No.159 Chengjiang Road, Jiangyin City, Jiangsu Province, 214431, P.R.C |
| Equipment Under Test (EUT): |                                                                                   |
| Product Name:               | Xiaomi 10W Wireless Power Bank 10000                                              |
| Model No.:                  | WPB15PDZM                                                                         |