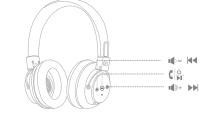

② Diagram



3 How To Use MOYEN DE L'UTILISATION MODALITÀ DI UTILIZZARE



Long press it for 4 seconds to enter the pairing mode. Meanwhile, the red and blue indicator lights flash alternately. Turn on the Blue tooth of the mobile phone, search the Bluetooth device and find "Mpow H1" in the list to connect it. When it doesn't connect to the Bluetooth device of the phone, it will power off automatically after 10 minutes. Voice Dial Continuously double press it to enter voice dial.

Drücken Sie es nochmals lange für 4 Sekunden, um in den Pairing-Modus zu gelangen. Inzwischen blinken die roten und blauen Kon trollleuchten abwechselnd. Schalten Sie das Bluetooth des Mobilte lefons ein, suchen Sie das Bluetooth-Gerä und finden Sie "Mpow H1 " in der Liste, um es zu verbinden. Wenn es nach Einschalten nicht