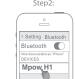

② Diagram

3 How To Use MOYEN DE L'UTILISATION MODALITÀ DI UTILIZZARE

Long press it for 4 seconds to enter the pairing mode. Meanwhile, the red and blue indicator lights flash alternately. Turn on the Blue tooth of the mobile phone, search the Bluetooth device and find "Mpow H1" in the list to connect it. When it doesn't connect to the Bluetooth device of the phone, it will power off automatically after 10 minutes. Voice Dial Continuously double press it to enter voice dial.

Drücken Sie es nochmals lange für 4 Sekunden, um in den Pairing-Modus zu gelangen. Inzwischen blinken die roten und blauen Kon trollleuchten abwechselnd. Schalten Sie das Bluetooth des Mobilte lefons ein, suchen Sie das Bluetooth-Gerä und finden Sie "Mpow H1 " in der Liste, um es zu verbinden. Wenn es nach Einschalten nicht an dem Bluetooth-Gerä des Telefons verbindet, schaltet es sich in zehn Minuten automatisch aus.