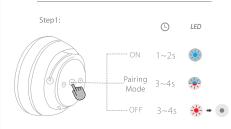

② Diagram

3 How To Use MOYEN DE L'UTILISATION MODALITÀ DI UTILIZZARE

Long press it for 4 seconds to enter the pairing mode. Meanwhile, the red and blue indicator lights flash alternately. Turn on the Blue tooth of the mobile phone, search the Bluetooth device and find "Mpow H1" in the list to connect it. When it doesn't connect to the Bluetooth device of the phone, it will power off automatically after 10 minutes. Voice Dial Continuously double press it to enter voice dial.

Drücken Sie es nochmals lange für 4 Sekunden, um in den Pairing-Modus zu gelangen. Inzwischen blinken die roten und blauen Kon trollleuchten abwechselnd. Schalten Sie das Bluetooth des Mobilte lefons ein, suchen Sie das Bluetooth-Gerä und finden Sie "Mpow H1 " in der Liste, um es zu verbinden. Wenn es nach Einschalten nicht an dem Bluetooth-Gerä des Telefons verbindet, schaltet es sich in zehn Minuten automatisch aus.

d'appairage. Pendant ce temps, les voyants rouge et bleu clignotent alternativement. Allumez le Bluetooth du téléphone mobile, recherc hez le périphérique Bluetooth et trouvez "Mpow H1" dans la liste pour le connecter. Lorsqu'il ne se connecte pas à aucun équipement Bluetooth, il s'éteint automatiquement en dix minutes.

Premere a lungo per 4 secondi per accedere alla modalità di collega mento. Nel frattempo, le spie rosso e blu lampeggiano alternativamente e trovare "Mpow H1" nella lista per collegarlo. Quando non si connette al dispositivo Bluetooth del telefono si spegne automaticamente in dieci minuti