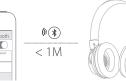

② Diagram

3 How To Use MOYEN DE L'UTILISATION MODALITÀ DI UTILIZZARE

Long press it for 4 seconds to enter the pairing mode. Meanwhile, the red and blue indicator lights flash alternately. Turn on the Blue tooth of the mobile phone, search the Bluetooth device and find "Mpow H1" in the list to connect it. When it doesn't connect to the Bluetooth device of the phone, it will power off automatically after 10 minutes. Voice Dial Continuously double press it to enter voice dial.