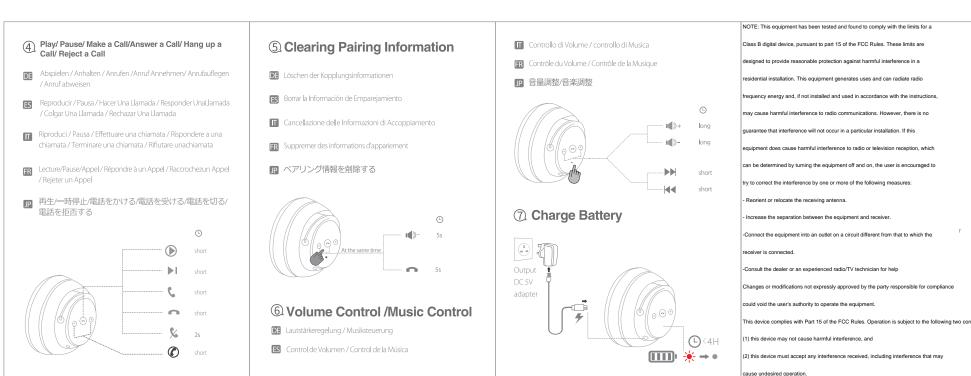

② Diagram

3 How To Use MOYEN DE L'UTILISATION MODALITÀ DI UTILIZZARE

Long press it for 4 seconds to enter the pairing mode. Meanwhile, the red and blue indicator lights flash alternately. Turn on the Blue tooth of the mobile phone, search the Bluetooth device and find "Mpow H1" in the list to connect it. When it doesn't connect to the Bluetooth device of the phone, it will power off automatically after 10 minutes. Voice Dial Continuously double press it to enter voice dial.