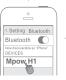

② Diagram

3 How To Use MOYEN DE L'UTILISATION MODALITÀ DI UTILIZZARE

Long press it for 4 seconds to enter the pairing mode. Meanwhile, the red and blue indicator lights flash alternately. Turn on the Blue tooth of the mobile phone, search the Bluetooth device and find "Mpow H1" in the list to connect it. When it doesn't connect to the Bluetooth device of the phone, it will power off automatically after 10 minutes. Voice Dial Continuously double press it to enter voice dial.

Drücken Sie es nochmals lange für 4 Sekunden, um in den Pairing-Modus zu gelangen. Inzwischen blinken die roten und blauen Kon trollleuchten abwechselnd. Schalten Sie das Bluetooth des Mobilte lefons ein, suchen Sie das Bluetooth-Gerä und finden Sie "Mpow H1 " in der Liste, um es zu verbinden. Wenn es nach Einschalten nicht an dem Bluetooth-Gerä des Telefons verbindet, schaltet es sich in zehn Minuten automatisch aus.