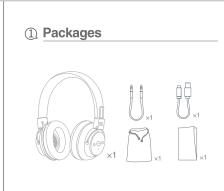

② Diagram



3 How To Use MOYEN DE L'UTILISATION MODALITÀ DI UTILIZZARE



Long press it for 4 seconds to enter the pairing mode. Meanwhile, the red and blue indicator lights flash alternately. Turn on the Blue tooth of the mobile phone, search the Bluetooth device and find "Mpow H1" in the list to connect it. When it doesn't connect to the Bluetooth device of the phone, it will power off automatically after 10 minutes. Voice Dial Continuously double press it to enter voice dial.

Drücken Sie es nochmals lange für 4 Sekunden, um in den Pairing-Modus zu gelangen. Inzwischen blinken die roten und blauen Kon trollleuchten abwechselnd. Schalten Sie das Bluetooth des Mobilte lefons ein, suchen Sie das Bluetooth-Gerä und finden Sie "Mpow H1 " in der Liste, um es zu verbinden. Wenn es nach Eins