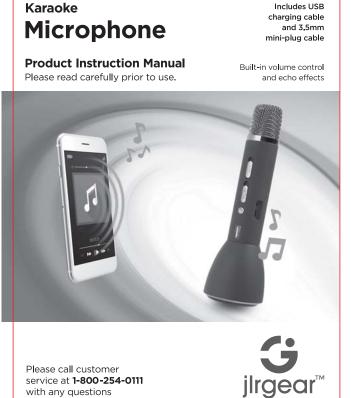

service at 1-800-254-0111 with any questions

- Sing along with all your favorite tunes
- 2 in 1 microphone speaker
- Works with any Bluetooth® device
- USB rechargeable battery
- · Volume control with echo mode