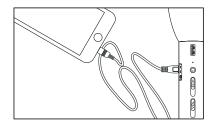

# **Charging Instructions**

- 1. Connect micro USB charging cord (included) to microphone and USB power source such as USB wall plug or computer (not included).
- 2. Indicator light will illuminate red and will flash while charging. Charging is complete once the indicator light turns off. Allow 2 hours to charge completely.
- 3. Microphone will power off automatically when low on battery power.