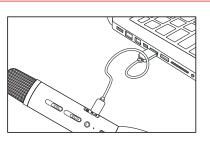

# **Recording with Microphone**

- 1. Connect to smartphone, tablet, or computer capable of playing music and displaying lyrics using the micro USB cord with 3.5mm audio plug (included).
- 2. Connect headphones (not included) to 3.5mm audio output on microphone for better quality recordings and results.
- 3. Select song and record performance using your favorite karaoke app (not included).

\*Recordings can only be made while microphone is connected directly to device using the micro USB cord with 3.5mm audio plug (included). Recordings are not supported when connected wirelessly. Wireless function is disabled when connected via micro USB cord.