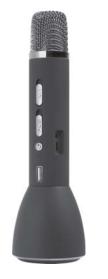

service at 1-800-254-0111 with any questions

- Sing along with all your favorite tunes
- 2 in 1 microphone speaker
- Works with any Bluetooth® device
- USB rechargeable battery
- · Volume control with echo mode

# **Charging Instructions**

- 1. Connect micro USB charging cord (included) to microphone and USB power source such as USB wall plug or computer (not included).
- 2. Indicator light will illuminate red and will flash while charging. Charging is complete once the indicator light turns off. Allow 2 hours to charge completely.
- 3. Microphone will power off automatically when low on battery power.

## **Operating Instructions**

- 1. Press power button to turn on. Indicator light will illuminate blue and speaker will sound
- 2. Connect directly to smartphone, tablet, or computer using the micro USB cord with 3.5mm audio plug. Connect micro USB plug to microphone and 3.5mm audio plug to smartphone, tablet, or computer.
- 3. Connect wirelessly with Bluetooth® enabled devices.
- 4. Enter Bluetooth® settings on device.
- 5. Search for KARAOKE MICROPHONE and connect.
- 6. Speaker will sound indicating your device is paired.
- 7. Device will reconnect automatically after pairing successfully the first time.
- 8. Disconnect completely in settings on your mobile device.