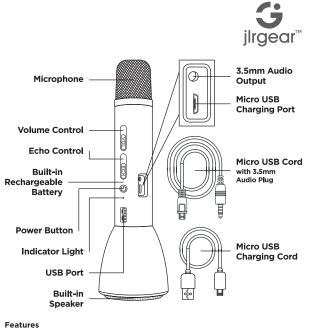

# **Charging Instructions**

- 1. Connect micro USB charging cord (included) to microphone and USB power source such as USB wall plug or computer (not included).
- 2. Indicator light will illuminate red and will flash while charging. Charging is complete once the indicator light turns off. Allow 2 hours to charge completely.
- 3. Microphone will power off automatically when low on battery power.

## **Operating Instructions**

- 1. Press power button to turn on. Indicator light will illuminate blue and speaker will sound
- 2. Connect directly to smartphone, tablet, or computer using the micro USB cord with 3.5mm audio plug. Connect micro USB plug to microphone and 3.5mm audio plug to smartphone, tablet, or computer.
- 3. Connect wirelessly with Bluetooth® enabled devices.
- 4. Enter Bluetooth® settings on device.
- 5. Search for KARAOKE MICROPHONE and connect.
- 6. Speaker will sound indicating your device is paired.
- 7. Device will reconnect automatically after pairing successfully the first time.
- 8. Disconnect completely in settings on your mobile device.

# Singing with Microphone

- Connect to smartphone, tablet, or computer capable of playing music and displaying lyrics wirelessly via Bluetooth<sup>®</sup> or connect to your device using micro USB cord with 3.5mm audio plug (included).
- 2. Choose song using music player or favorite karaoke app from the App Store or Google Play and sing along.
- Adjust music volume on built-in speaker using your device controls. Adjust the microphone volume using the volume control on the microphone itself. Adjust the echo control to add a stadium effect.

# **Recording with Microphone**

- 1. Connect to smartphone, tablet, or computer capable of playing music and displaying lyrics using the micro USB cord with 3.5mm audio plug (included).
- 2. Connect headphones (not included) to 3.5mm audio output on microphone for better quality recordings and results.
- 3. Select song and record performance using your favorite karaoke app (not included).