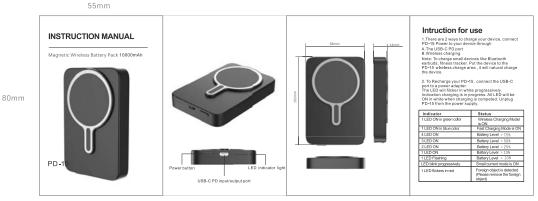

| <section-header><section-header><section-header><section-header><section-header><section-header><section-header><section-header><image/><section-header><image/><image/><image/><image/><image/><image/><image/><image/><image/></section-header></section-header></section-header></section-header></section-header></section-header></section-header></section-header></section-header> | <ul> <li>WARING</li> <li>9. On ord dimensitio or modify the products;</li> <li>10. Do to disore the product in wet conditions;</li> <li>10. Do to sole the product or ear heat sources;</li> <li>10. Do to sole the product or ear heat sources;</li> <li>10. Do to sole the product or ear heat sources;</li> <li>10. Do to sole the product or ear heat sources;</li> <li>10. Do to sole the product interface. This would com