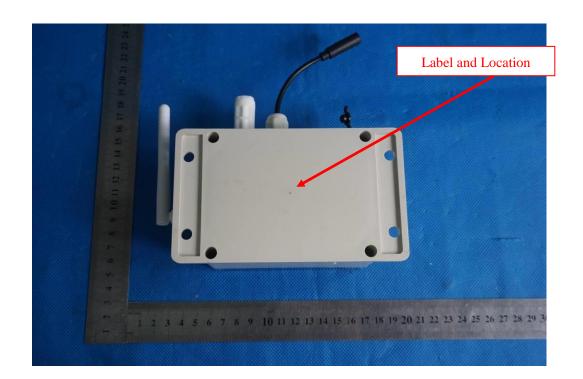

## **Label And Location**

## Industrial-grade Wireless Smart Multi-Sensor Device GS1

Model No.: GS1-AETH1RS

FCC ID: 2AMFC-GS1-AETH1RS

IC: 24405-GS1AETH1RS

DC 3.7V by Rechargeable Li-ion Battery

This device complies with part 15 of the FCC Rules. Operation is subject to the following two conditions: (1) This device may not cause harmful interference, and (2) this device must accept any interference received, including interference that may cause undesired operation.

Industrial-grade Wireless Smart Multi-Sensor Device GS1

Model No.: GS1-A

FCC ID: 2AMFC-GS1-AETH1RS

IC: 24405-GS1AETH1RS

DC 3.7V by Rechargeable Li-ion Battery

This device complies with part 15 of the FCC Rules. Operation is subject to the following two conditions: (1) This device may not cause harmful interference, and (2) this device must accept any interference received, including interference that may cause undesired operation.

Industrial-grade Wireless Smart Multi-Sensor Device GS1

Model No.: GS1-AL4G1RS

FCC ID: 2AMFC-GS1-AETH1RS

IC: 24405-GS1AETH1RS

DC 3.7V by Rechargeable Li-ion Battery

This device complies with part 15 of the FCC Rules. Operation is subject to the following two conditions: (1) This device may not cause harmful interference, and (2) this device must accept any interference received, including interference that may cause undesired operation.