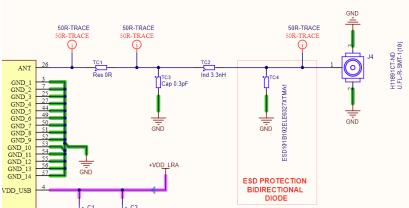

## FCC Class II Permissive Change for FCC ID:2AMFBLR3N

Senceive wishes to have a Class II Permissive Change for module FCC ID:2AMFBLR3N to add a new antenna to the filing:

- Senceive do not sell the module to 3<sup>rd</sup> parties but install the module in their products only.
- The devices are professionally installed please see exhibit "Antenna professional installation" for more detail.
- The certified module has been installed in a new host board, the L3N1 PCB.
- The antenna trace is connected to the SMA connector via a 50 ohm trace and matching filter (with ESD protection):