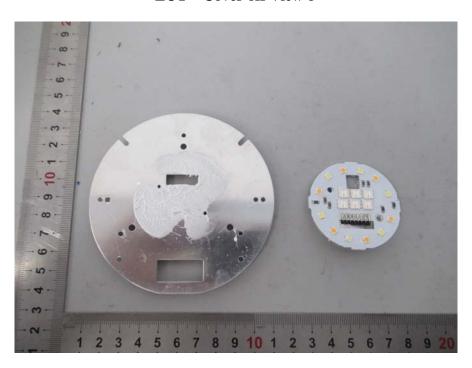

## **EXHIBIT C - EUT INTERNAL PHOTOGRAPHS**

**EUT – Cover off View-1** 

**EUT – Cover off View-2** 

**EUT – Cover off View-3** 

**EUT – Cover off View-4** 

**EUT – Cover off View-5** 

**EUT – LED Board Top View** 