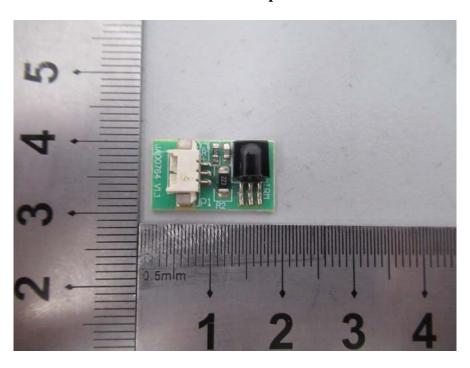

**EUT – LED Board Bottom View** 

**EUT – Cover off View-6** 

**EUT – Cover off View-7** 

**EUT – RF Module Top View** 

**EUT – RF Module Shielding off View** 

**EUT – RF Module Bottom View** 

**EUT – PCB-1 Top View** 

**EUT – PCB-1 Bottom View** 

**EUT – PCB-2 Top View** 

**EUT – PCB-2 Bottom View** 

**EUT – PCB-3 Top View** 

**EUT – PCB-3 Bottom View** 

**EUT – Adapter Cover off View** 

**EUT – Adapter Mainboard Top View** 