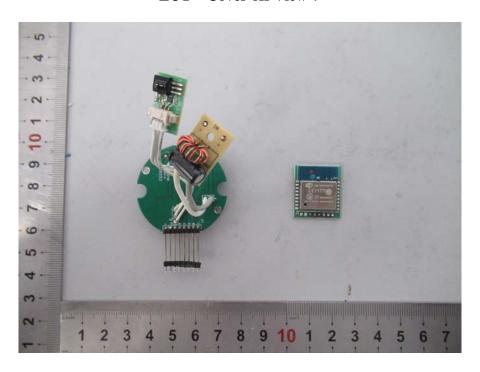

## **EXHIBIT C - EUT INTERNAL PHOTOGRAPHS**

**EUT – Cover off View-1** 

**EUT – Cover off View-2** 

**EUT – Cover off View-3** 

**EUT – Cover off View-4** 

**EUT – Cover off View-5** 

**EUT – LED Board Top View** 

**EUT – LED Board Bottom View** 

**EUT – Cover off View-6** 

**EUT – Cover off View-7** 

**EUT – RF Module Top View** 

**EUT – RF Module Shielding off View** 

**EUT – RF Module Bottom View** 

**EUT – PCB-1 Top View** 