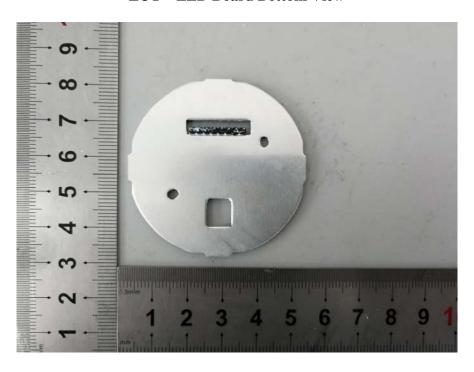

**EUT – LED Board Bottom View** 

**EUT – Cover off View-6** 

**EUT – Cover off View-7** 

**EUT – RF Module Top View** 

**EUT – RF Module Shielding off View** 

**EUT – RF Module Bottom View** 

**EUT – PCB-1 Top View** 