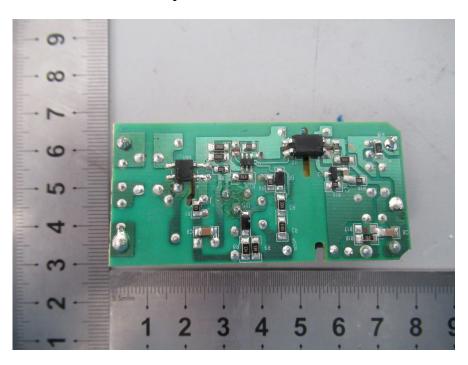

**EUT – PCB-1 Bottom View** 

**EUT – PCB-2 Top View** 

**EUT – PCB-2 Bottom View** 

**EUT – PCB-3 Top View** 

**EUT – PCB-3 Bottom View** 

**EUT – Adapter Cover off View** 

**EUT – Adapter Mainboard Top View** 