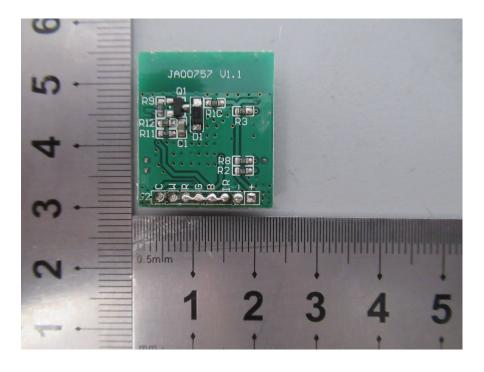

**EUT – LED Board Bottom View** 

**EUT – Cover off View-6** 

**EUT – Cover off View-7** 

**EUT – RF Module Top View** 

**EUT – RF Module Shielding off View** 

**EUT – RF Module Bottom View** 

**EUT – PCB-1 Top View** 