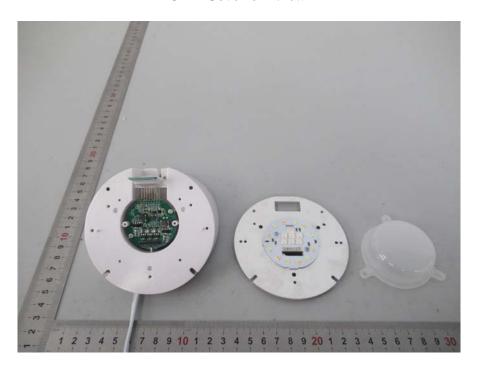

## **EXHIBIT C - EUT INTERNAL PHOTOGRAPHS**

**EUT – Cover off View-1** 

**EUT – Cover off View-2** 

**EUT – Cover off View-3** 

**EUT – Cover off View-4** 

**EUT – Cover off View-5** 

**EUT – LED Board Top View** 