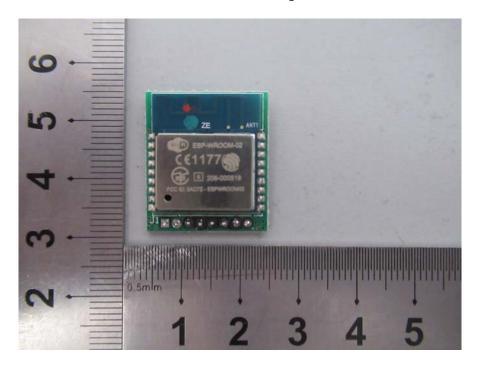

**EUT – LED Board Bottom View** 

**EUT – Cover off View-6** 

**EUT – Cover off View-7** 

**EUT – RF Module Top View** 

**EUT – RF Module Shielding off View** 

**EUT – RF Module Bottom View** 

**EUT – PCB-1 Top View** 