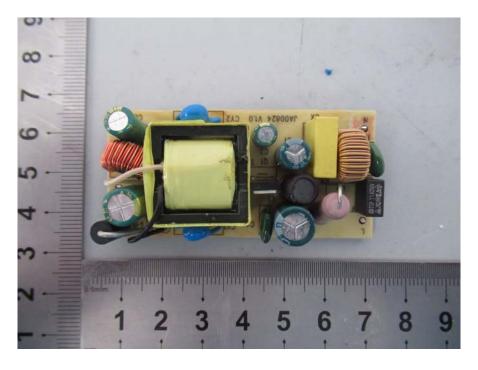

**EUT – Adapter Mainboard Bottom View** 

**EUT – Modified Circuit Board View** 

**EUT – Modified Circuit Board with Coaxial Cable View** 