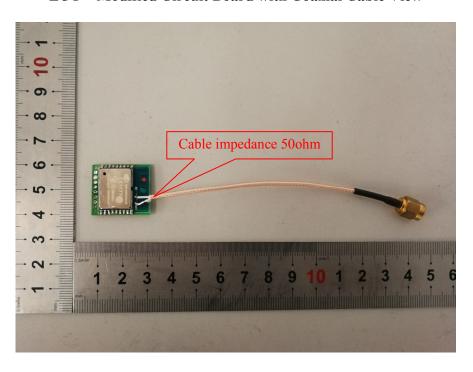

**EUT – Adapter Mainboard Bottom View** 

**EUT – Modified Circuit Board View** 

**EUT – Modified Circuit Board with Coaxial Cable View** 