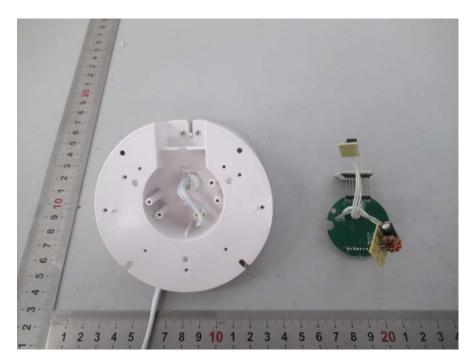

**EUT – Adapter Mainboard Bottom View** 

**EUT – Modified Circuit Board View** 

**EUT – Modified Circuit Board with Coaxial Cable View** 