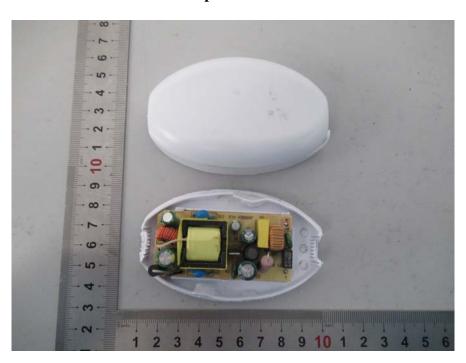

**EUT – PCB-1 Bottom View** 

**EUT – PCB-2 Top View** 

**EUT – PCB-2 Bottom View** 

**EUT – PCB-3 Top View** 

**EUT – PCB-3 Bottom View** 

**EUT – Adapter Cover off View** 

**EUT – Adapter Mainboard Top View** 

**EUT – Adapter Mainboard Bottom View** 

**EUT – Modified Circuit Board View** 

**EUT – Modified Circuit Board with Coaxial Cable View** 