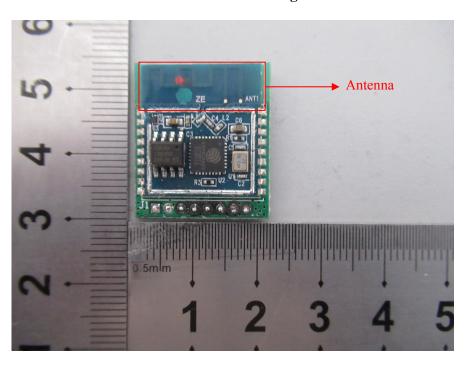

**EUT – LED Board Bottom View** 

**EUT – Cover off View-6** 

**EUT – Cover off View-7** 

**EUT – RF Module Top View** 

**EUT – RF Module Shielding off View** 

**EUT – RF Module Bottom View** 

**EUT – PCB-1 Top View** 