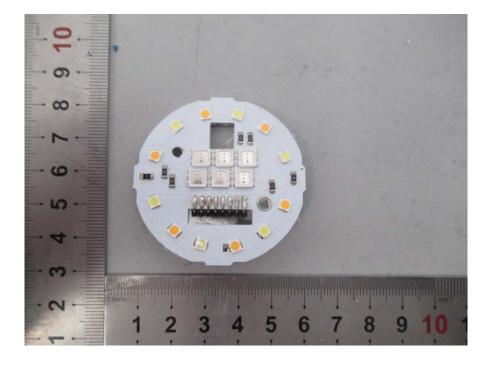

**EUT – LED Board Bottom View** 

**EUT – Cover off View-6** 

**EUT – Cover off View-7** 

**EUT – RF Module Top View** 

**EUT – RF Module Shielding off View** 

**EUT – RF Module Bottom View** 

**EUT – PCB-1 Top View** 