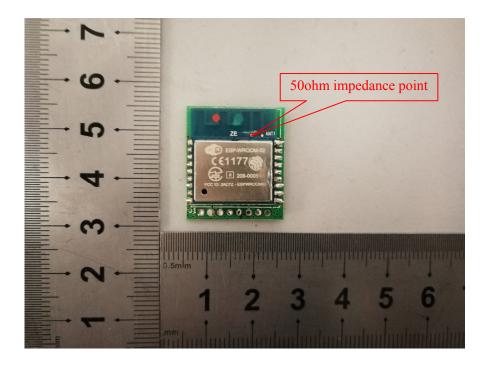

**EUT – Adapter Mainboard Bottom View** 

**EUT – Modified Circuit Board View** 

**EUT – Modified Circuit Board with Coaxial Cable View** 