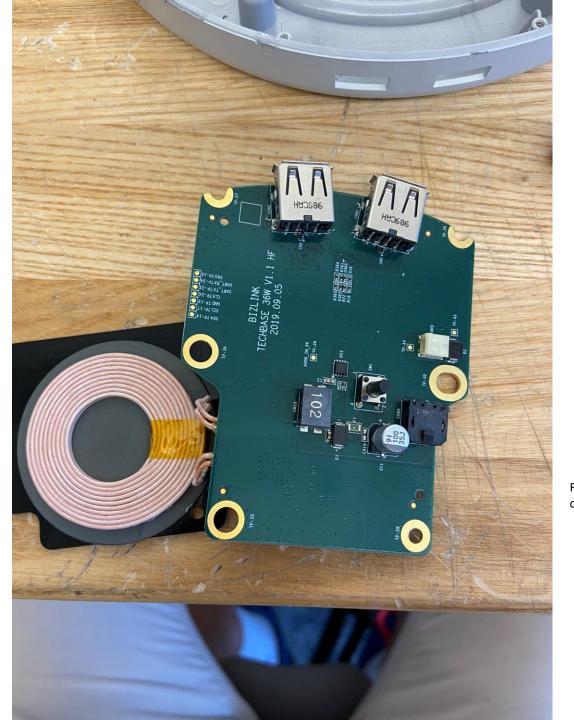

Fig 4. Top of PCBA w/ wireless charging module connected. Wireless charging module is affixed to a plastic support board.

Fig 4. Bottom of PCBA w/ wireless charging module connected.