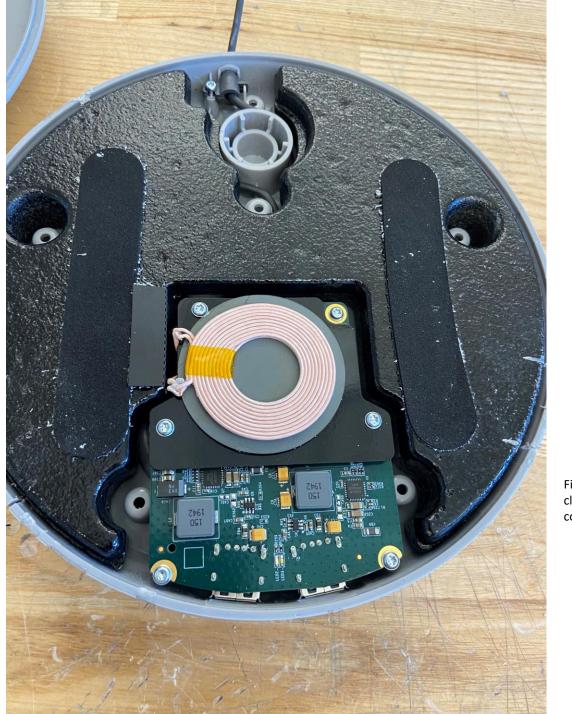

Internal Photos: Wireless Charging Base for Nova Series Model N

06/05/2020

Fig 1. Inside of the Wireless Charging Desktop Base. Top clamshell housing removed. In view: cast iron counterweight, wireless charging module, PCBA.