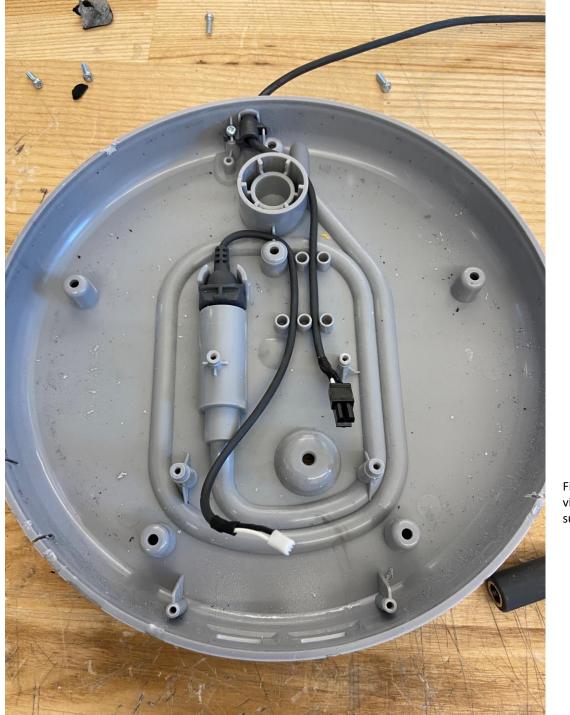

Fig 1. Inside of the Wireless Charging Desktop Base. Counterweight removed to reveal wire routing detail.

Fig 3. Inside of clamshell housing. Internal wire routing visible. Cable with black connector, connects to power supply, white connector plugs into PCBA, not shown here.