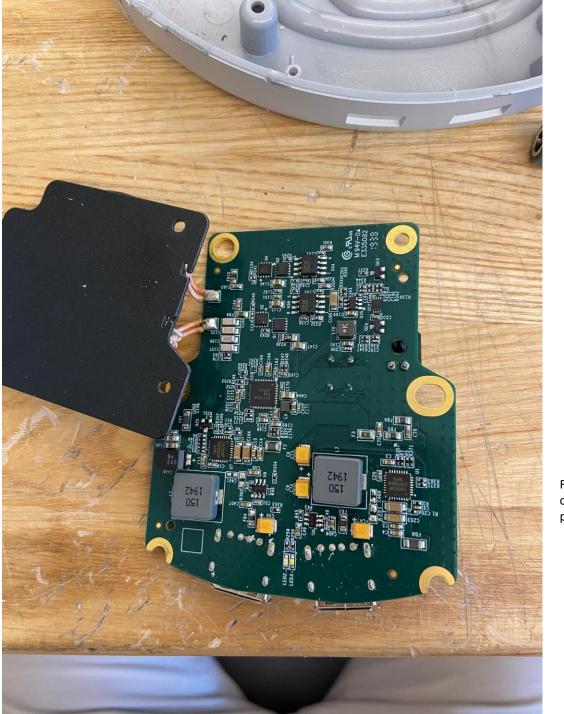

Fig 4. Top of PCBA w/ wireless charging module connected. Wireless charging module is affixed to a plastic support board.

Fig 4. Bottom of PCBA w/ wireless charging module connected.