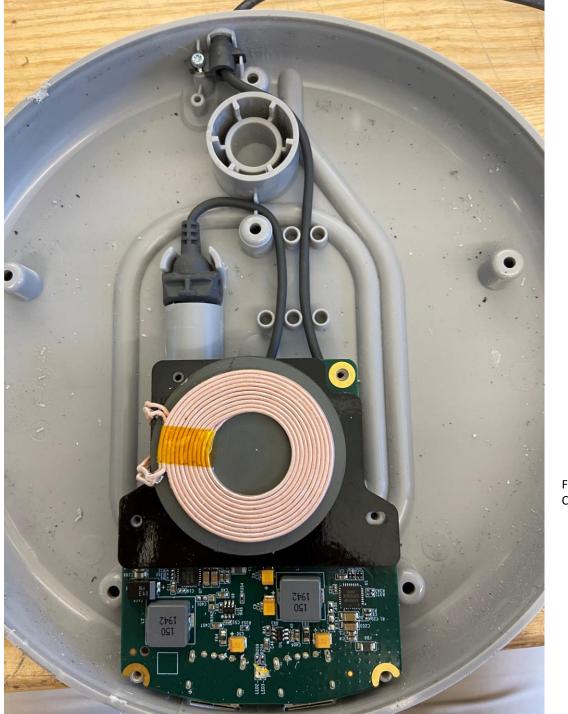

Fig 1. Inside of the Wireless Charging Desktop Base. Counterweight removed to reveal wire routing detail.

Fig 3. Inside of clamshell housing. Internal wire routing visible. Cable with black connector, connects to power supply, white connector plugs into PCBA, not shown here.