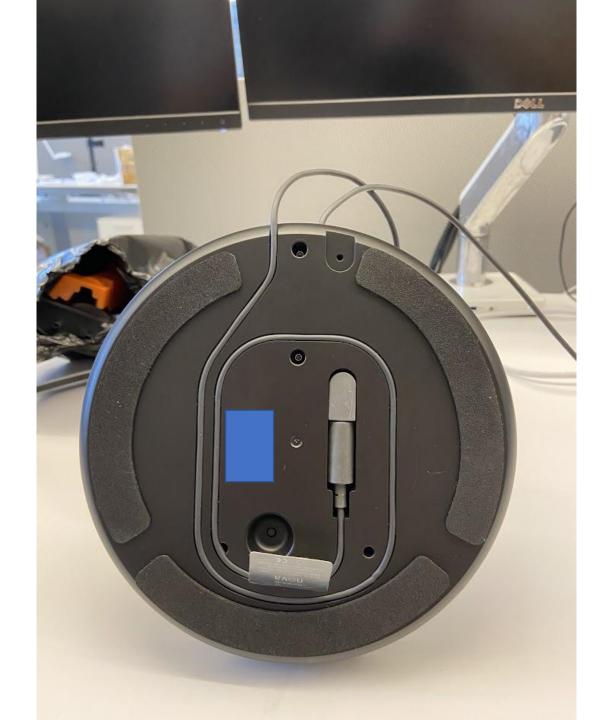

Fig 3. Front View, Wireless Charing Desktop Base for Nova Series Model N. Not Pictured: Nova Series Model N. USB Ports and wireless charging pad visible.

Fig 4. Underside View, Wireless Charing Desktop Base for Nova Series Model N. Not Pictured: Nova Series Model N. Light body (Nova Series Model N) cable wraps around the bottom of the Wireless Charging Desktop Base. Power button also visible. Approximate Label placement shown in blue.