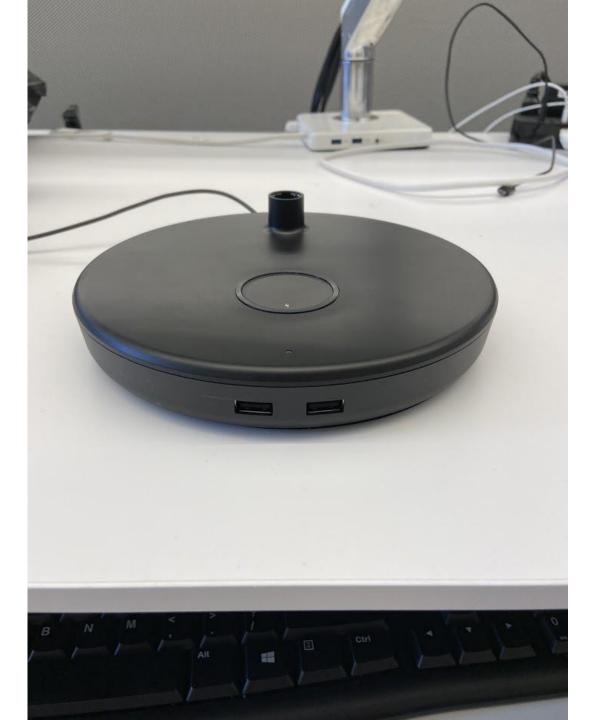

Fig 3. Front View, Wireless Charing Desktop Base for Nova Series Model N. Not Pictured: Nova Series Model N. USB Ports and wireless charging pad visible.

Fig 4. Underside View, Wireless Charing Desktop Base for Nova Series Model N. Not Pictured: Nova Series Model N. Light body (Nova Series Model N) cable wraps around the bottom of the Wireless Charging Desktop Base. Power button also visible. Approximate Label placement shown in blue.