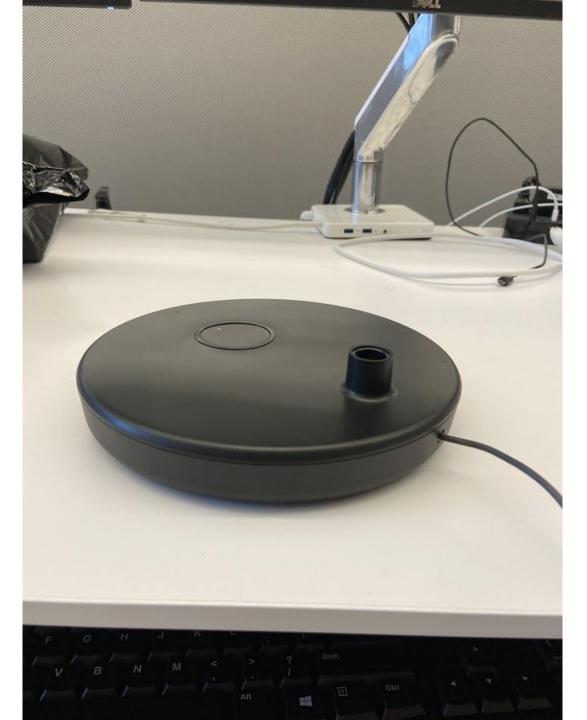

External Photos: Nova Series Model N with Wireless Charging Desktop Base

06/05/2020

Fig 1. Nova Series Model N with Wireless Charging Desktop Base. Full assembly of light body with base.

Fig 2. Back View, Wireless Charing Desktop Base for Nova Series Model N. Not Pictured: Nova Series Model N. External power cable Can be seen exiting base. Light body fits into stem.