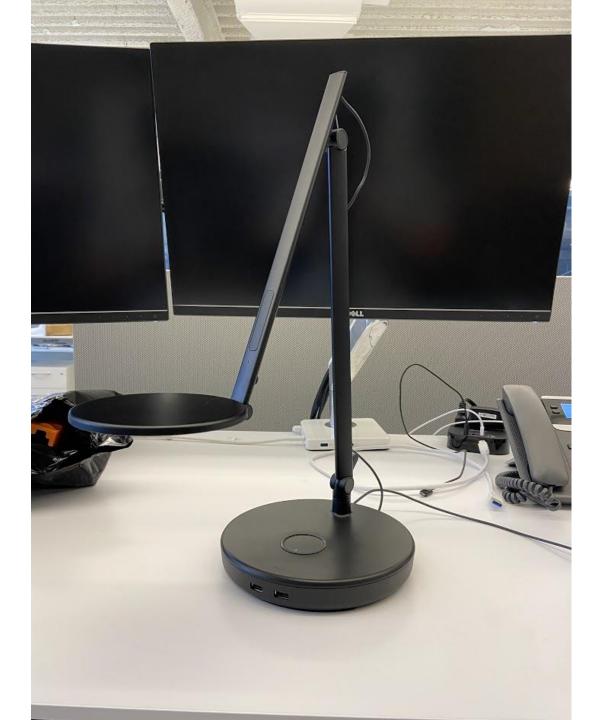

External Photos: Nova Series Model N with Wireless Charging Desktop Base

06/05/2020

Fig 1. Nova Series Model N with Wireless Charging Desktop Base. Full assembly of light body with base.

Fig 2. Back View, Wireless Charing Desktop Base for Nova Series Model N. Not Pictured: Nova Series Model N. External power cable Can be seen exiting base. Light body fits into stem.