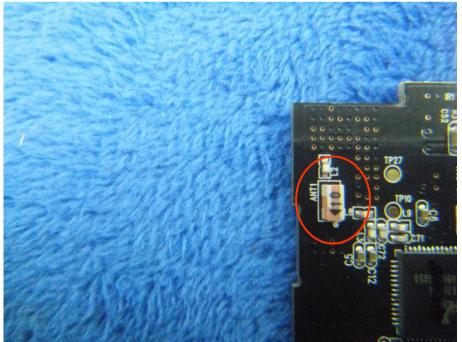

| Test Report | 17070413-FCC-E |
|-------------|----------------|
| Page        | 24 of 33       |

## Annex B.ii. Photograph: EUT Internal Photo



Cover Off - Top View 1

Battery - Front View





| Test Report | 17070413-FCC-E |
|-------------|----------------|
| Page        | 25 of 33       |

Battery - Rear View



Mainboard with Shielding - Front View





| Test Report | 17070413-FCC-E |
|-------------|----------------|
| Page        | 26 of 33       |



Mainboard with Shielding - Rear View

Mainboard without Shielding - Rear View





| Test Report | 17070413-FCC-E |
|-------------|----------------|
| Page        | 27 of 33       |

BT - Antenna View



## BLE - Antenna View