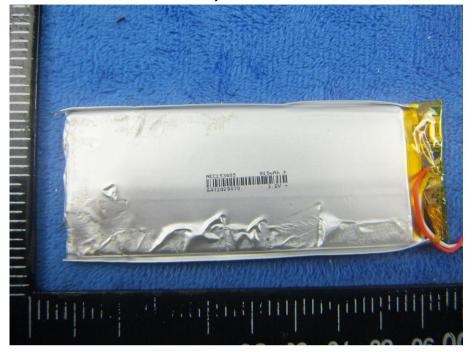

## Annex B.ii. Photograph: EUT Internal Photo

Cover Off - Top View 1

Battery - Front View

| Test Report | 17070413-FCC-E |
|-------------|----------------|
| Page        | 25 of 33       |

Battery - Rear View