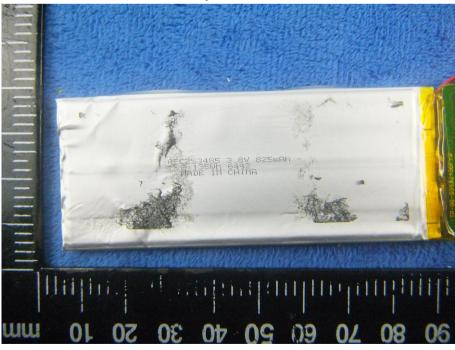

## Annex B.ii. Photograph: EUT Internal Photo

Cover Off - Top View 1

Battery - Front View

| Test Report | 17070413-FCC-E |
|-------------|----------------|
| Page        | 25 of 33       |

Battery - Rear View