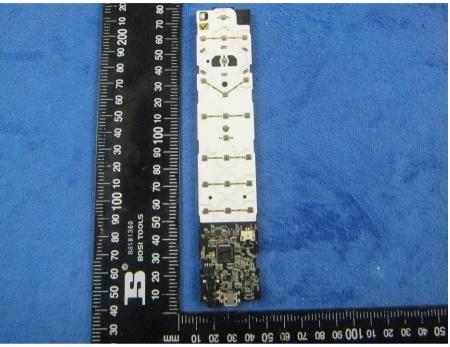

Mainboard with Shielding - Front View

| Test Report | 17070413-FCC-E |
|-------------|----------------|
| Page        | 26 of 33       |

Mainboard with Shielding - Rear View

Mainboard without Shielding - Rear View