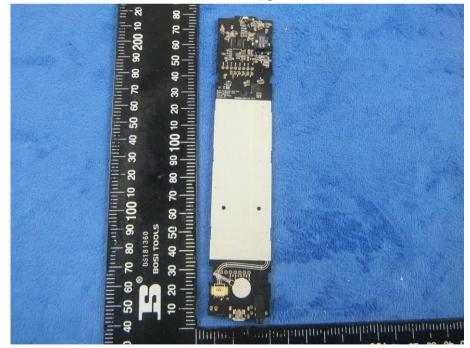

Mainboard with Shielding - Front View

| Test Report | 17070413-FCC-E |
|-------------|----------------|
| Page        | 26 of 33       |

Mainboard with Shielding - Rear View

Mainboard without Shielding - Rear View