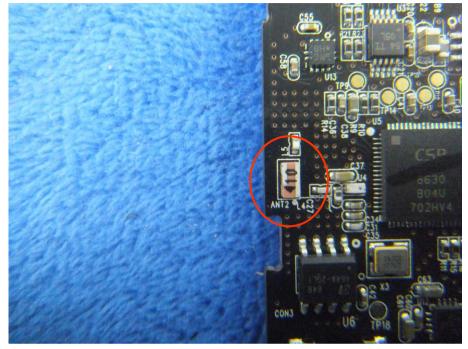

| Test Report | 17070413-FCC-E |
|-------------|----------------|
| Page        | 27 of 33       |

BT - Antenna View