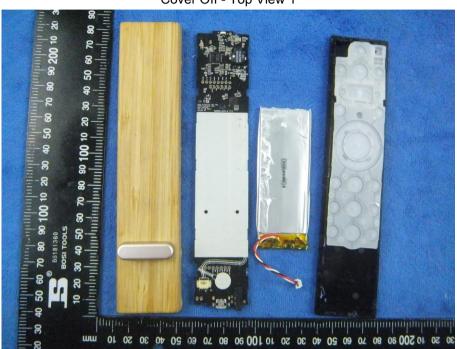

## Annex B.ii. Photograph: EUT Internal Photo

Cover Off - Top View 1

Battery - Front View

| Test Report | 17070413-FCC-E |
|-------------|----------------|
| Page        | 25 of 33       |

Battery - Rear View