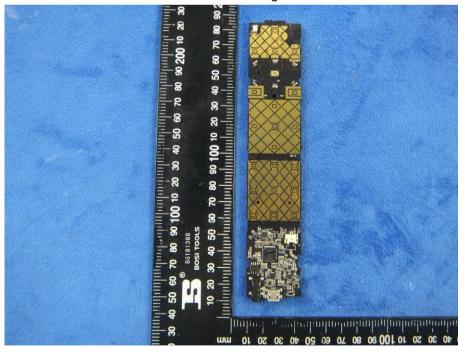

Mainboard with Shielding - Front View

| Test Report | 17070413-FCC-E |
|-------------|----------------|
| Page        | 26 of 33       |

Mainboard with Shielding - Rear View

Mainboard without Shielding - Rear View