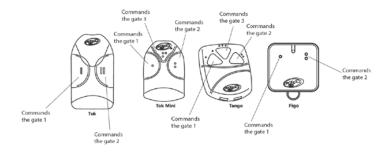

# Open the package to read the usage guide.

## TRANSMITTER USE GUIDE

#### **WARNING**

Read this guide carefully before using the product. If in doubt, consult a qualified technician.

#### **SPECIFICATIONS**

Frequency: 433.92 MHz Modulation: OOK

## **RECORDING OF TRANSMITTERS**

To record the transmitter, please consult the controller board manual.

## **BUTTONS**



## **BATTERY REPLACEMENT**

After the replacement, discard the battery in an appropriate place.



#### WARNING:

THIS DEVICE COMPLIES WITH PART 15 OF THE FCC RULES. OPERATION IS SUBJECT TO THE FOLLOWING TWO CONDITIONS: (1) THIS DEVICE MAY NOT CAUSE HARMFUL INTERFERENCE, AND (2) THIS DEVICE MUST ACCEPT ANY INTERFERENCE RECEIVED, INCLUDING INTERFERENCE THAT MAY CAUSE UNDESIRED OPERATION.

NOTE: THE **GRANTEE** IS NOT RESPONSIBLE FOR ANY CHANGES OR MODIFICATIONS NOT EXPRESSLY APPROVED BY THE PARTY RESPONSIBLE FOR COMPLIANCE. SUCH MODIFICATIONS COULD VOID THE USER'S AUTHORITY TO OPERATE THE EQUIPMENT.