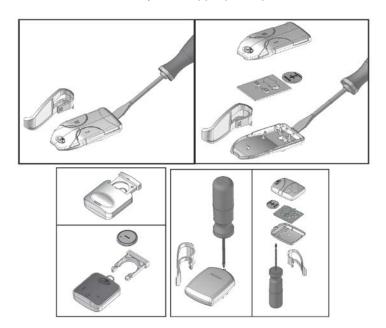

## **BATTERY REPLACEMENT**

After the replacement, discard the battery in an appropriate place.