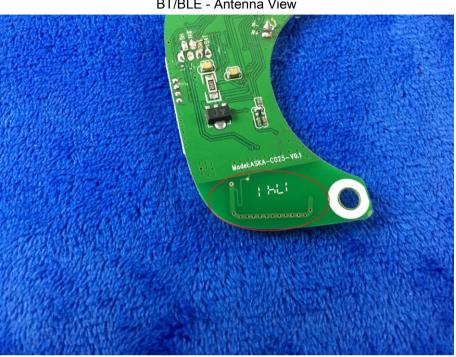

| Test Report | 17071224-FCC-E |
|-------------|----------------|
| Page        | 26 of 36       |

## Annex B.ii. Photograph: EUT Internal Photo





Cover Off - Top View 2





| Test Report | 17071224-FCC-E |
|-------------|----------------|
| Page        | 27 of 36       |

Battery - Front View



Battery - Rear View





| Test Report | 17071224-FCC-E |
|-------------|----------------|
| Page        | 28 of 36       |

Mainboard - Front View



Mainboard - Rear View





| Test Report | 17071224-FCC-E |
|-------------|----------------|
| Page        | 29 of 36       |

Small Mainboard - Rear View



Small Mainboard- Front View





| Test Report | 17071224-FCC-E |
|-------------|----------------|
| Page        | 30 of 36       |

## BT/BLE - Antenna View