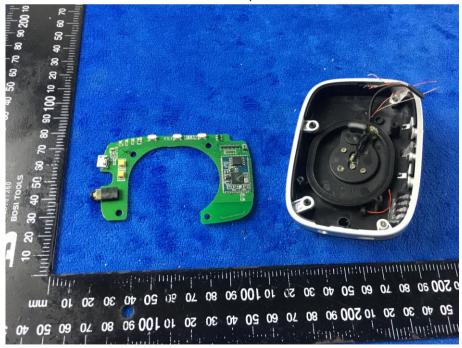

## Annex B.ii. Photograph: EUT Internal Photo

Cover Off - Top View 2

| Test Report | 17071224-FCC-E |
|-------------|----------------|
| Page        | 27 of 36       |

Battery - Front View

Battery - Rear View