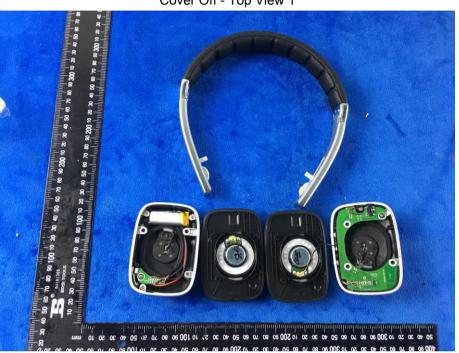

## Annex B.ii. Photograph: EUT Internal Photo

Cover Off - Top View 2

| Test Report | 17071224-FCC-E |
|-------------|----------------|
| Page        | 27 of 36       |

Battery - Front View

Battery - Rear View