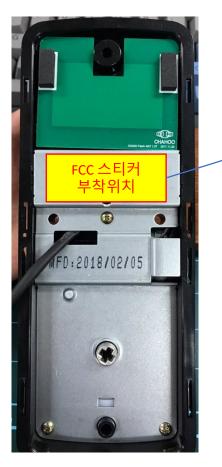

## IG700 Label location

is subject to the following two conditions: (1) This device may not cause harmful interference, and (2) this device must accept any interference received, including interference that may cause undesired operation.