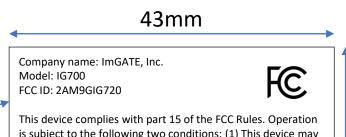

## IG701 Label location

### 43mm

Company name: ImGATE, Inc. Model: IG701 FCC ID: 2AM9GIG720

This device complies with part 15 of the FCC Rules. Operation is subject to the following two conditions: (1) This device may not cause harmful interference, and (2) this device must accept any interference received, including interference that may cause undesired operation.