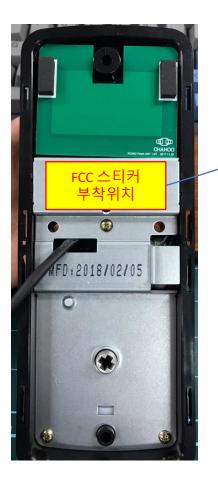

## IG700 Label location

is subject to the following two conditions: (1) This device may not cause harmful interference, and (2) this device must accept any interference received, including interference that may cause undesired operation.