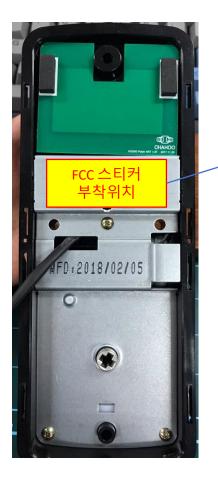

# IG720 Label location



### 43mm

Company name: ImGATE, Inc. Model: IG720 FCC ID: 2AM9GIG720 FC

This device complies with part 15 of the FCC Rules. Operation is subject to the following two conditions: (1) This device may not cause harmful interference, and (2) this device must accept any interference received, including interference that may cause undesired operation. 19mm

## IG700 Label location





is subject to the following two conditions: (1) This device may not cause harmful interference, and (2) this device must accept any interference received, including interference that may cause undesired operation.



## IG701 Label location



### 43mm

Company name: ImGATE, Inc. Model: IG701 FCC ID: 2AM9GIG720



This device complies with part 15 of the FCC Rules. Operation is subject to the following two conditions: (1) This device may not cause harmful interference, and (2) this device must accept any interference received, including interference that may cause undesired operation.

#### 19mm