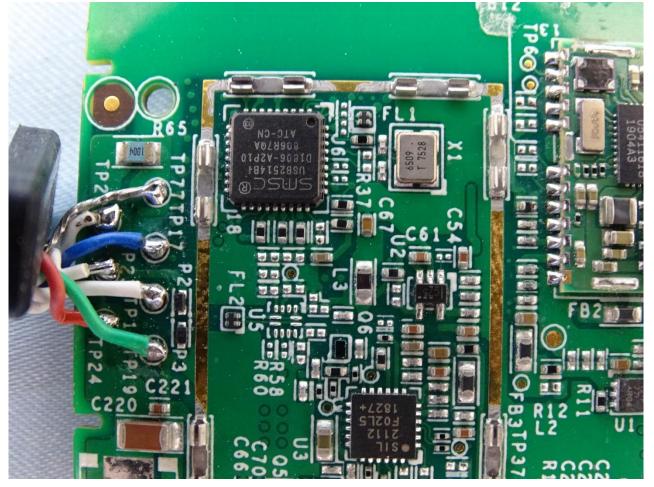

Brand Name: DriverI/DCM / Model Name: DCM-NA1-100

| R4                   |
|----------------------|
| 92<br>20<br>3 6<br>5 |
|                      |
| 1                    |
| MIS3                 |
| OPENIN               |