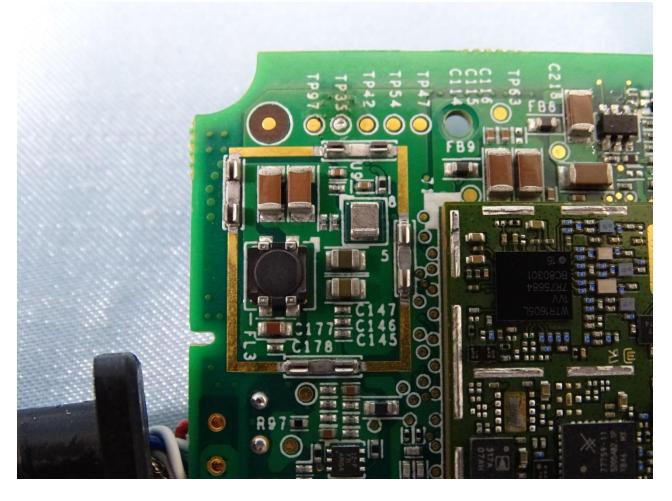

Brand Name: Driverl/DCM / Model Name: DCM-NA1-100

Brand Name: DriverI/DCM / Model Name: DCM-NA1-100

| WWAN Main Antenna                                | 8    | 50              |  |
|--------------------------------------------------|------|-----------------|--|
|                                                  | 8    | 8               |  |
|                                                  | 8    | 8               |  |
| 0                                                | 70   | 20              |  |
|                                                  | 60   | 10              |  |
|                                                  | 50   |                 |  |
|                                                  | 4    | <b>00</b><br>80 |  |
|                                                  | 30   |                 |  |
|                                                  |      | 80 minut        |  |
|                                                  | 6    | 70              |  |
| o III o                                          | 10   | 60              |  |
|                                                  | ·=o  | 50              |  |
| 0 10 50 20 40 20 60 10 80 80 100 10 50 30 40     |      | 8               |  |
|                                                  |      | 3               |  |
|                                                  | NI   | 20              |  |
| to 20 eo 10 ao <b>100</b> 10 50 30 to 20 eo 1 co | 0 30 | 3 0             |  |