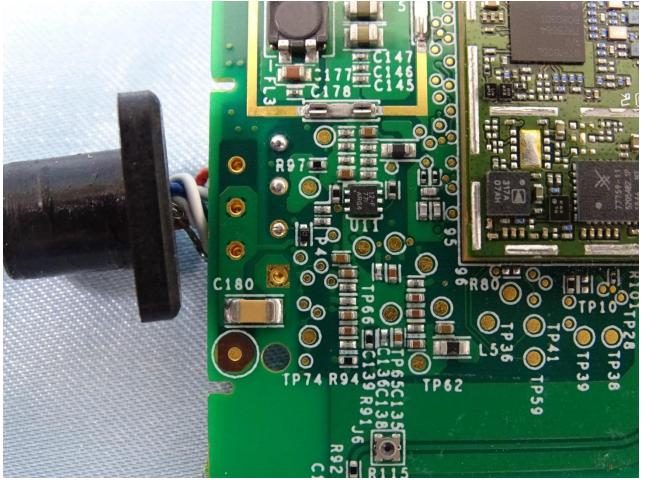

# 2. Internal Photograph of EUT

Brand Name: Driverl/DCM / Model Name: DCM-NA1-100

Brand Name: Driverl/DCM / Model Name: DCM-NA1-100

Brand Name: DriverI/DCM / Model Name: DCM-NA1-100

Brand Name: Driverl/DCM / Model Name: DCM-NA1-100

Brand Name: DriverI/DCM / Model Name: DCM-NA1-100

| R4                   |
|----------------------|
| 92<br>20<br>3 6<br>5 |
|                      |
| 1                    |
| MIS3                 |
| OPENIN               |