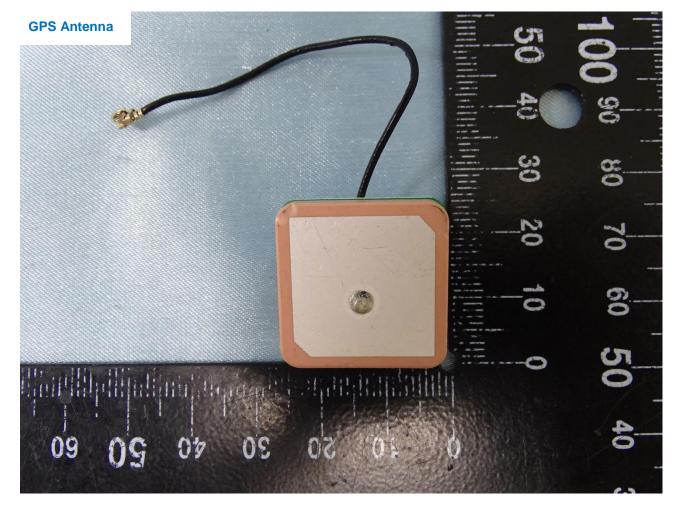

|  |
|                                              | 70    | 20  |  |
|                                              | 60    | 10  |  |
|                                              | 50    | 10  |  |
|                                              |       | 90  |  |
|                                              | 30    | 80  |  |
|                                              | 20    | 70  |  |
|                                              | -10   | 60  |  |
|                                              |       | 50  |  |
| 0 10 50 30 40 20 60 10 30 80 100 10 50 30 40 |       | 4   |  |
|                                              |       | 30  |  |
|                                              | Nº4   | 20  |  |
| to 20 eo 10 ao 100 10 50 30 to 20 eo 20 eo   | 08 00 | 8 0 |  |









-----THE END-------