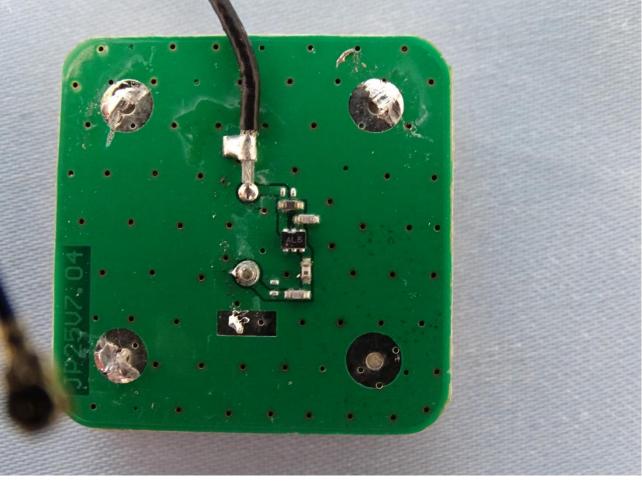

|                                              | 70    | 20  |  |
|                                              | 60    | 10  |  |
|                                              | 50    | 10  |  |
|                                              |       | 90  |  |
|                                              | 30    | 80  |  |
|                                              | 20    | 70  |  |
|                                              | -10   | 60  |  |
|                                              |       | 50  |  |
| 0 10 50 30 40 20 60 10 30 80 100 10 50 30 40 |       | 4   |  |
|                                              |       | 30  |  |
|                                              | Nº4   | 20  |  |
| to 20 eo 10 ao 100 10 50 30 to 20 eo 20 eo   | 08 00 | 8 0 |  |









-----THE END-------