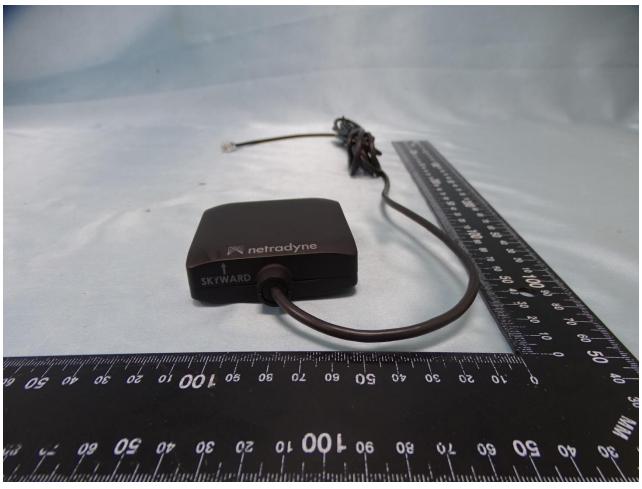

TEL: 886-3-327-3456 Page Number : 2 of 28
FAX: 886-3-328-4978 Issued Date : Aug.13, 2019

Deport Version : 01

Brand Name: Driverl/DCM / Model Name: DCM-NA1-100

Report No.: EP951441

TEL: 886-3-327-3456 Page Number : 3 of 28
FAX: 886-3-328-4978 Issued Date : Aug.13, 2019