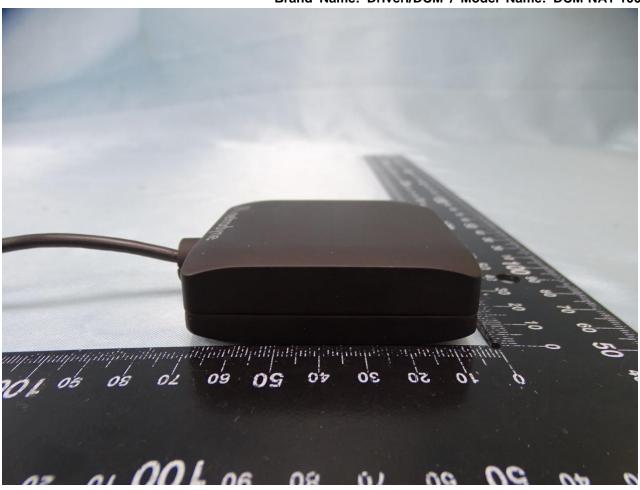

Report No.: EP951441

 TEL: 886-3-327-3456
 Page Number
 : 4 of 28

 FAX: 886-3-328-4978
 Issued Date
 : Aug.13, 2019

Brand Name: Driverl/DCM / Model Name: DCM-NA1-100

Report No.: EP951441

TEL: 886-3-327-3456 Page Number : 5 of 28
FAX: 886-3-328-4978 Issued Date : Aug.13, 2019