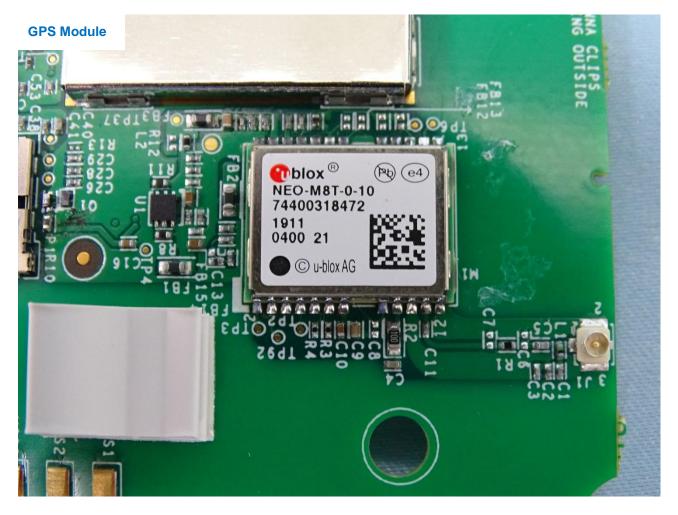

 TEL: 886-3-327-3456
 Page Number
 : 23 of 28

 FAX: 886-3-328-4978
 Issued Date
 : Aug.13, 2019

Brand Name: DriverI/DCM / Model Name: DCM-NA1-100

 TEL: 886-3-327-3456
 Page Number
 : 24 of 28

 FAX: 886-3-328-4978
 Issued Date
 : Aug.13, 2019