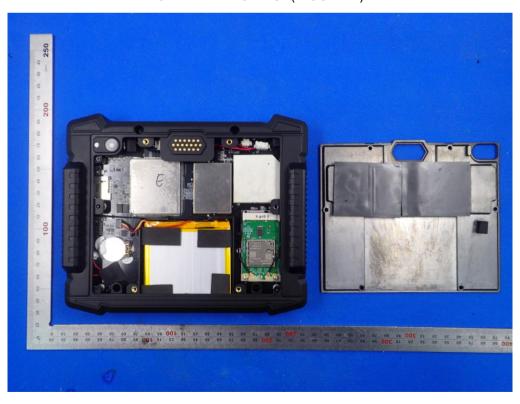

# INTERNAL VIEW OF EUT(FIGURE 4)

Smart Pad
OPEN VIEW OF EUT(FIGURE 1)

# OPEN VIEW OF EUT(FIGURE 2)