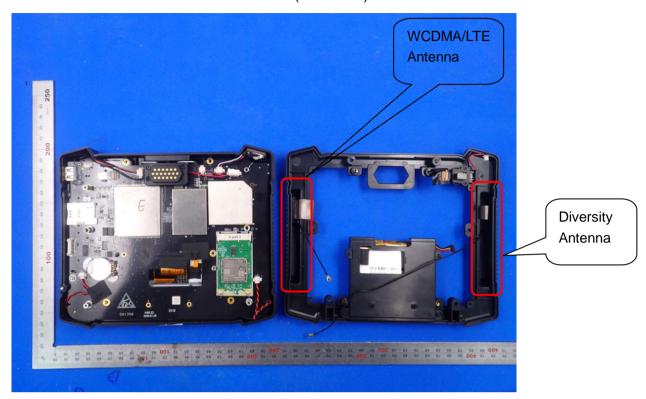

# INTERNAL VIEW OF EUT(FIGURE 4)

Smart Pad
OPEN VIEW OF EUT(FIGURE 1)

# OPEN VIEW OF EUT(FIGURE 2)

### DIVERSITY ANTENNA

#### WCDMA&LTE ANTENNA

BT&WIFI ANTENNA