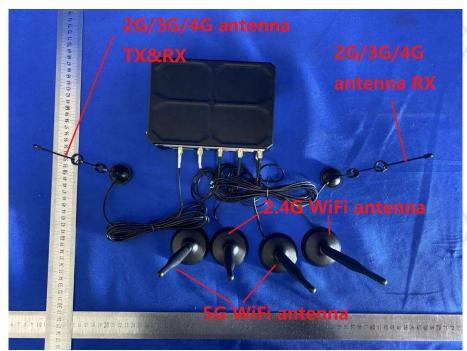

## 10 PHOTOGRAPHS OF EUT Constructional Details

Antenna schemes 1:

View of Product-1

View of Product-2

Page 90 of 118 Report No.: EED32P80040101

View of Product-3

View of Product-4

View of Product-5