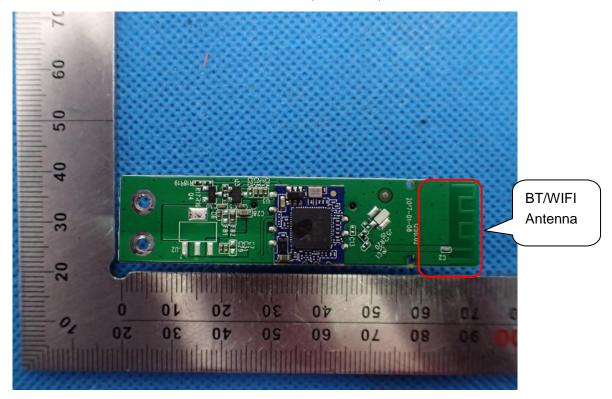

#### INTERNAL VIEW OF EUT(FIGURE 1)

INTERNAL VIEW OF EUT(FIGURE 2)

INTERNAL VIEW OF EUT(FIGURE 4)

INTERNAL VIEW OF EUT(FIGURE 3)

INTERNAL VIEW OF EUT(FIGURE 5)

11110000 0

886.. :