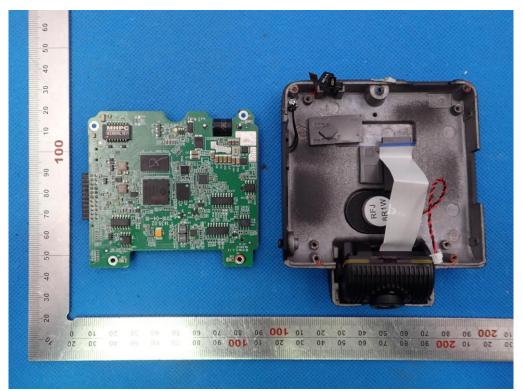

#### INTERNAL VIEW OF EUT(FIGURE 1)

INTERNAL VIEW OF EUT(FIGURE 2)

INTERNAL VIEW OF EUT(FIGURE 4)

INTERNAL VIEW OF EUT(FIGURE 3)

INTERNAL VIEW OF EUT(FIGURE 5)

11110000 0

886.. :