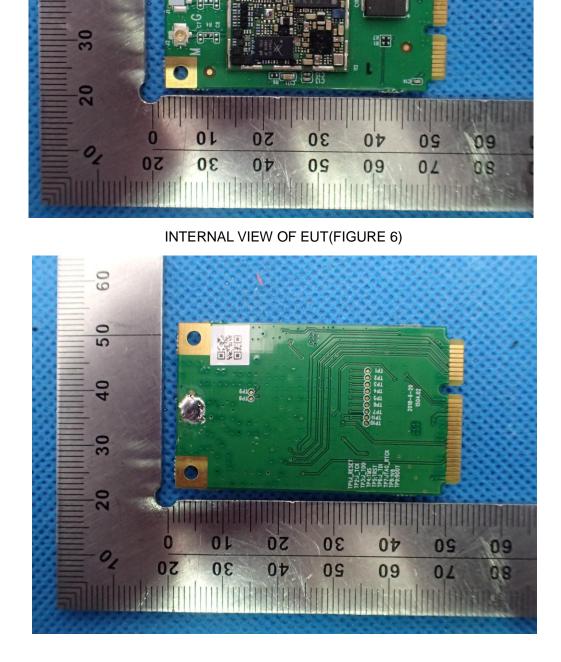

#### INTERNAL VIEW OF EUT(FIGURE 1)

INTERNAL VIEW OF EUT(FIGURE 2)

INTERNAL VIEW OF EUT(FIGURE 4)

INTERNAL VIEW OF EUT(FIGURE 3)

INTERNAL VIEW OF EUT(FIGURE 5)

11110000 0

886.. :

### INTERNAL VIEW OF EUT(FIGURE 7)

INTERNAL VIEW OF EUT(FIGURE 8)