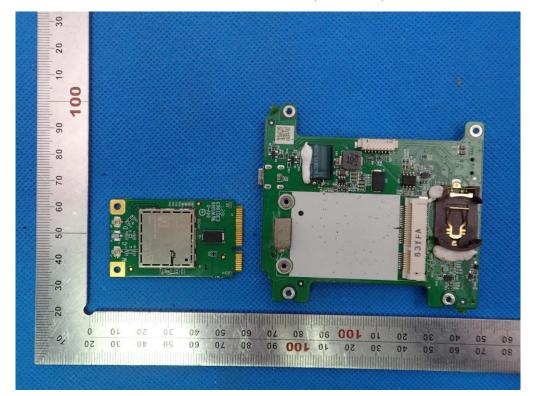

#### INTERNAL VIEW OF EUT(FIGURE 1)

INTERNAL VIEW OF EUT(FIGURE 2)

INTERNAL VIEW OF EUT(FIGURE 4)

INTERNAL VIEW OF EUT(FIGURE 3)

INTERNAL VIEW OF EUT(FIGURE 5)

11110000 0

886.. :