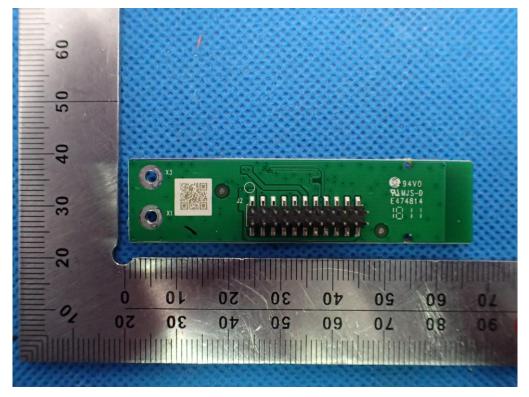

#### INTERNAL VIEW OF EUT(FIGURE 1)

INTERNAL VIEW OF EUT(FIGURE 2)

INTERNAL VIEW OF EUT(FIGURE 4)

INTERNAL VIEW OF EUT(FIGURE 3)

INTERNAL VIEW OF EUT(FIGURE 5)

11110000 0

886.. :