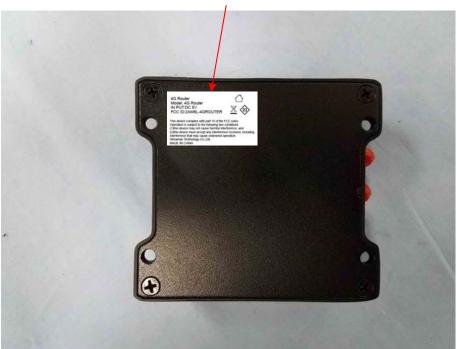

## **Proposed FCC ID Label Format**

4G Router Model: 4G Router IN PUT:DC 5V FCC ID:2AM6L-4GROUTER

This device complies with part 15 of the FCC rules. Operation is subject to the following two conditions (1)this device may not cause harmful interference, and (2)this device must accept any interference received, including interference that may cause undesired operation. Streamax Technology Co.,Ltd MADE IN CHINA

## **Proposed Label Location on EUT**

## FCC ID Label Location