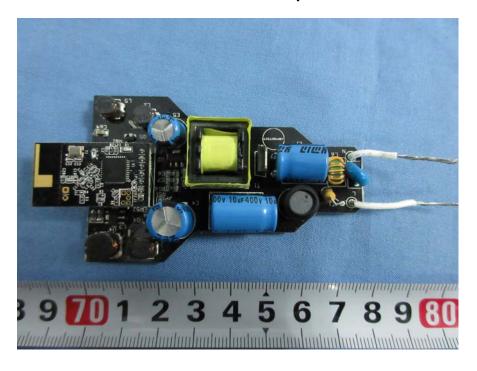

## **EXHIBIT B - EUT INTERNAL PHOTOGRAPHS**

Test Model: LUM-EBR-SC12E26

**EUT - Uncovered View 1** 

**EUT - Uncovered View 2** 

**EUT - Uncovered View 3** 

**EUT – Power board Top View** 

**EUT - Power board Bottom View** 

**Zigbee Module and Antenna View** 

**EUT – LED Panel Top View** 

**EUT – LED Panel Bottom View** 

**EUT – Zigbee Chip View** 

Multiple Model: LUM-EBR-SC09E26

**EUT - Uncovered View 1** 

**EUT - Uncovered View 2** 