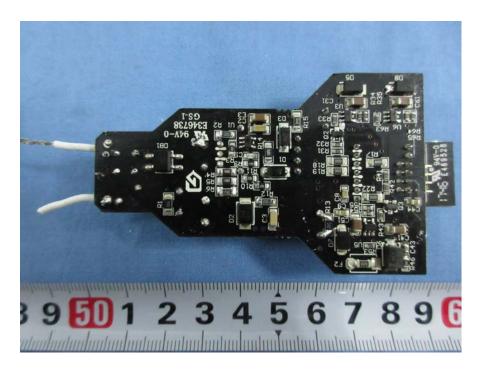

## **EXHIBIT B - EUT INTERNAL PHOTOGRAPHS**

Test Model: LUM-EBR-SC12E26

**EUT - Uncovered View 1** 

**EUT - Uncovered View 2** 

**EUT - Uncovered View 3** 

**EUT – Power board Top View** 

**EUT - Power board Bottom View** 