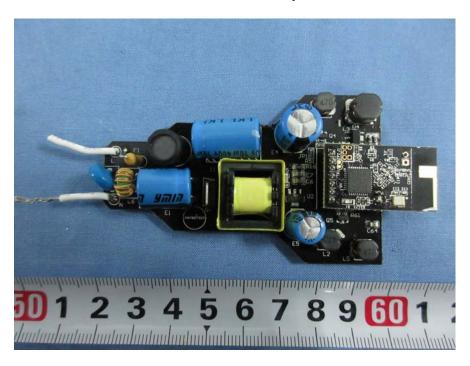

## **EXHIBIT B - EUT INTERNAL PHOTOGRAPHS**

Test Model: LUM-EBR-SC12E26

**EUT - Uncovered View 1** 

**EUT - Uncovered View 2** 

**EUT - Uncovered View 3** 

**EUT – Power board Top View** 

**EUT - Power board Bottom View** 