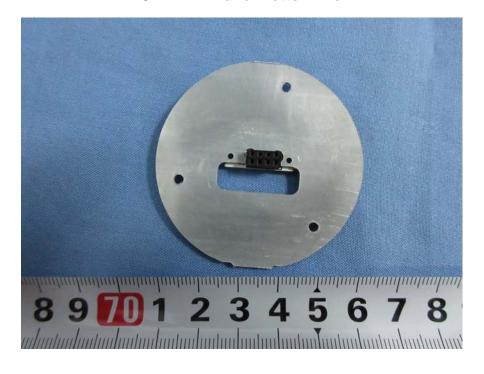

**Zigbee Module and Antenna View** 

**EUT – LED Panel Top View** 

**EUT – LED Panel Bottom View** 

**EUT – Zigbee Chip View** 

Multiple Model: LUM-EBR-SC09E26

**EUT - Uncovered View 1** 

**EUT - Uncovered View 2** 