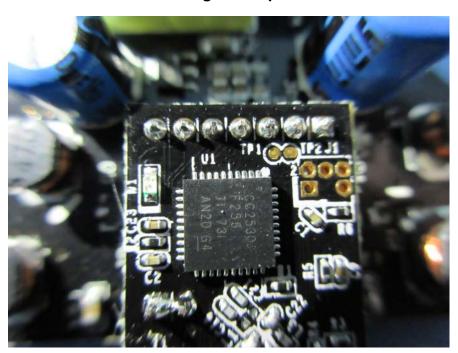

**Zigbee Module and Antenna View** 

**EUT – LED Panel Top View** 

**EUT – LED Panel Bottom View** 

**EUT – Zigbee Chip View** 

Multiple Model: LUM-EBR-SC09E26

**EUT - Uncovered View 1** 

**EUT - Uncovered View 2** 