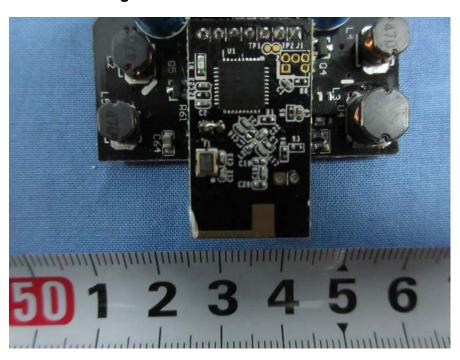

**Zigbee Module and Antenna View** 

**EUT – LED Panel Top View** 

**EUT – LED Panel Bottom View** 

**EUT – Zigbee Chip View** 

Multiple Model: LUM-EBR-SC09E26

**EUT - Uncovered View 1** 

**EUT - Uncovered View 2** 