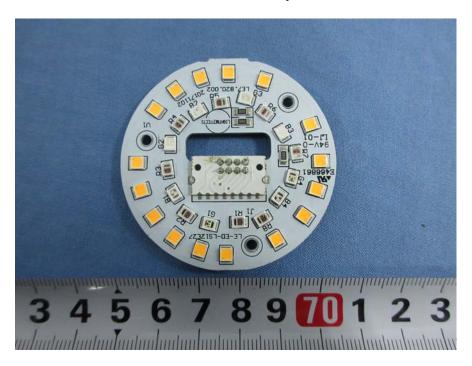

**Zigbee Module and Antenna View** 

**EUT – LED Panel Top View** 

**EUT – LED Panel Bottom View** 

**EUT – Zigbee Chip View** 

Multiple Model: LUM-EBR-SC09E26

**EUT - Uncovered View 1** 

**EUT - Uncovered View 2** 