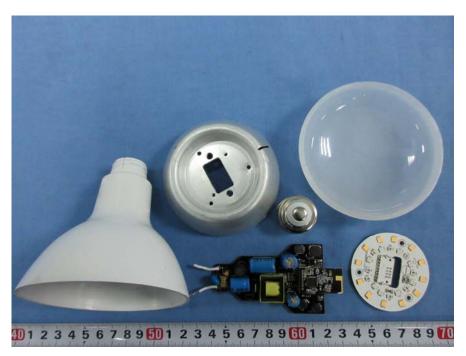

## **EXHIBIT B - EUT INTERNAL PHOTOGRAPHS**

Test Model: LUM-EBR-SC12E26

**EUT - Uncovered View 1** 

**EUT - Uncovered View 2** 

**EUT - Uncovered View 3** 

**EUT – Power board Top View** 

**EUT - Power board Bottom View** 