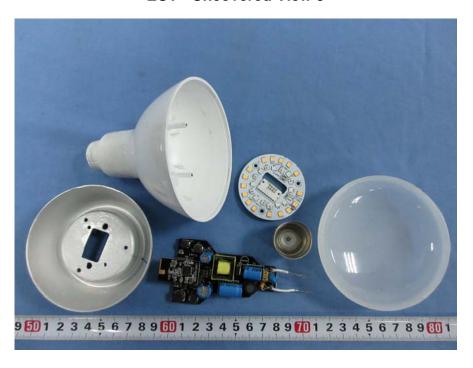

**Zigbee Module and Antenna View** 

**EUT – LED Panel Top View** 

**EUT – LED Panel Bottom View** 

**EUT – Zigbee Chip View** 

Multiple Model: LUM-EBR-SC09E26

**EUT - Uncovered View 1** 

**EUT - Uncovered View 2** 

**EUT - Uncovered View 3** 

**EUT - Power board Top View** 

**EUT - Power board Bottom View** 

Zigbee Module and Antenna View

**EUT – Zigbee Chip View** 

**EUT – LED Panel Top View** 

**EUT – LED Panel Bottom View** 