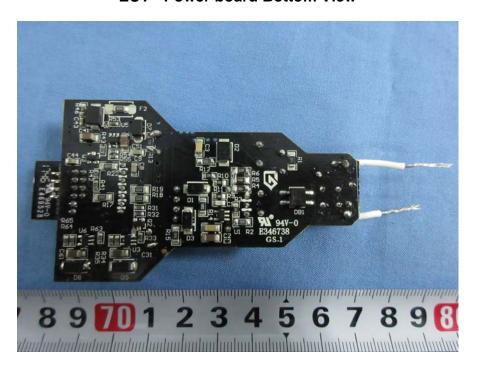

## **EXHIBIT B - EUT INTERNAL PHOTOGRAPHS**

Test Model: LUM-EBR-SC12E26

**EUT - Uncovered View 1** 

**EUT - Uncovered View 2** 

**EUT - Uncovered View 3** 

**EUT – Power board Top View** 

**EUT - Power board Bottom View** 