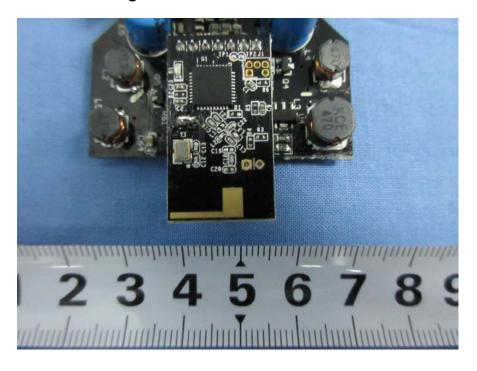

**Zigbee Module and Antenna View** 

**EUT – LED Panel Top View** 

**EUT – LED Panel Bottom View** 

**EUT – Zigbee Chip View** 

Multiple Model: LUM-EBR-SC09E26

**EUT - Uncovered View 1** 

**EUT - Uncovered View 2** 