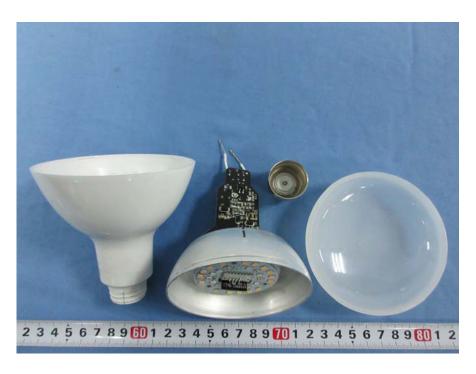

## **EXHIBIT B - EUT INTERNAL PHOTOGRAPHS**

Test Model: LUM-EBR-SC12E26

**EUT - Uncovered View 1** 

**EUT - Uncovered View 2** 

**EUT - Uncovered View 3** 

**EUT – Power board Top View** 

**EUT - Power board Bottom View** 

**Zigbee Module and Antenna View** 

**EUT – LED Panel Top View** 

**EUT – LED Panel Bottom View** 

**EUT – Zigbee Chip View** 

Multiple Model: LUM-EBR-SC09E26

**EUT - Uncovered View 1** 

**EUT - Uncovered View 2** 