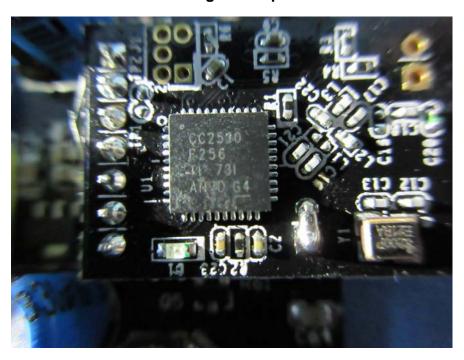

**Zigbee Module and Antenna View** 

**EUT – LED Panel Top View** 

**EUT – LED Panel Bottom View** 

**EUT – Zigbee Chip View** 

Multiple Model: LUM-EBR-SC09E26

**EUT - Uncovered View 1** 

**EUT - Uncovered View 2** 