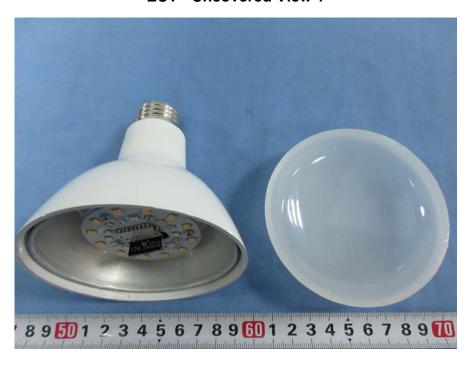

## **EXHIBIT B - EUT INTERNAL PHOTOGRAPHS**

Test Model: LUM-EBR-SC12E26

**EUT - Uncovered View 1** 

**EUT - Uncovered View 2** 

**EUT - Uncovered View 3** 

**EUT – Power board Top View** 

**EUT - Power board Bottom View** 