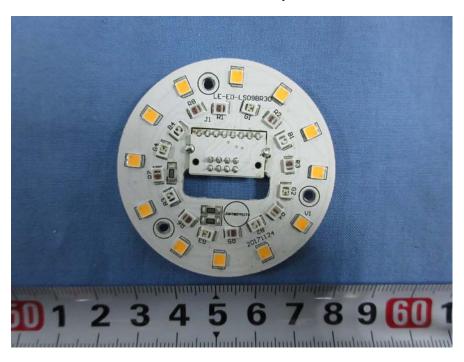

**Zigbee Module and Antenna View** 

**EUT – LED Panel Top View** 

**EUT – LED Panel Bottom View** 

**EUT – Zigbee Chip View** 

Multiple Model: LUM-EBR-SC09E26

**EUT - Uncovered View 1** 

**EUT - Uncovered View 2** 