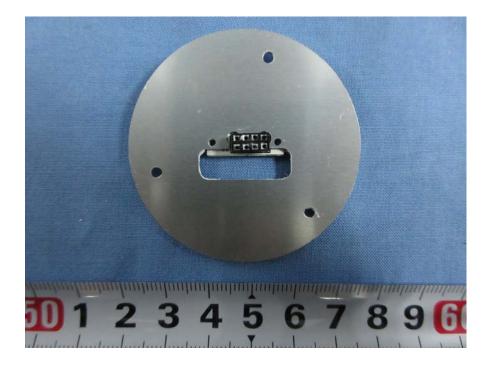

**Zigbee Module and Antenna View** 

**EUT – LED Panel Top View** 

**EUT – LED Panel Bottom View** 

**EUT – Zigbee Chip View** 

Multiple Model: LUM-EBR-SC09E26

**EUT - Uncovered View 1** 

**EUT - Uncovered View 2** 