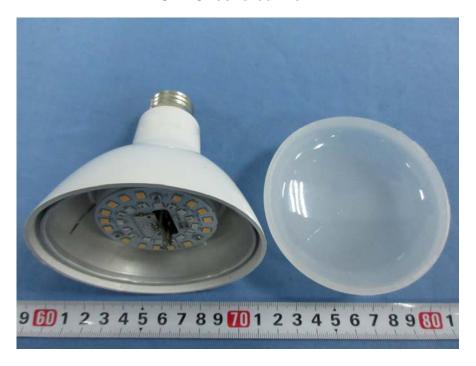

## **EXHIBIT B - EUT INTERNAL PHOTOGRAPHS**

Test Model: LUM-EBR-SC12E26

**EUT - Uncovered View 1** 

**EUT - Uncovered View 2** 

**EUT - Uncovered View 3** 

**EUT – Power board Top View** 

**EUT - Power board Bottom View** 