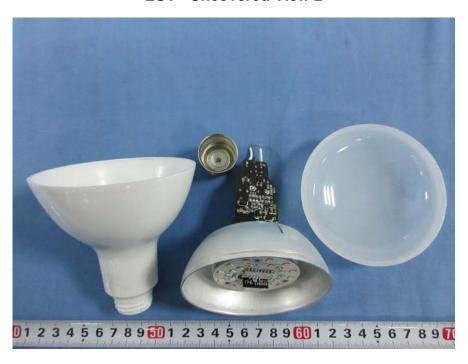

## **EXHIBIT B - EUT INTERNAL PHOTOGRAPHS**

Test Model: LUM-EBR-SC12E26

**EUT - Uncovered View 1** 

**EUT - Uncovered View 2** 

**EUT - Uncovered View 3** 

**EUT – Power board Top View** 

**EUT - Power board Bottom View** 