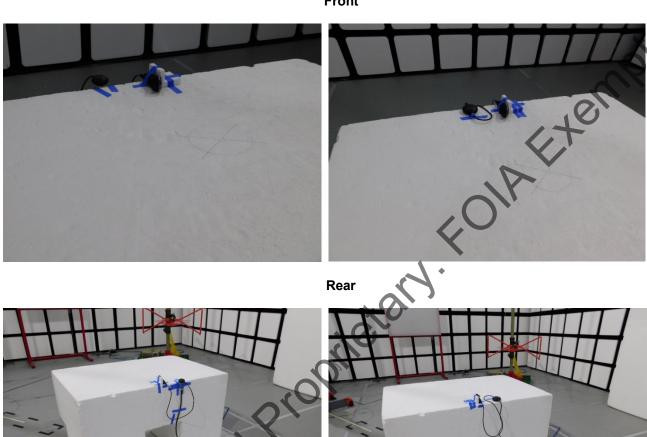

#### Test setup for Radiated Emissions > 1GHz

#### **Front**

Rear

**END OF REPORT**