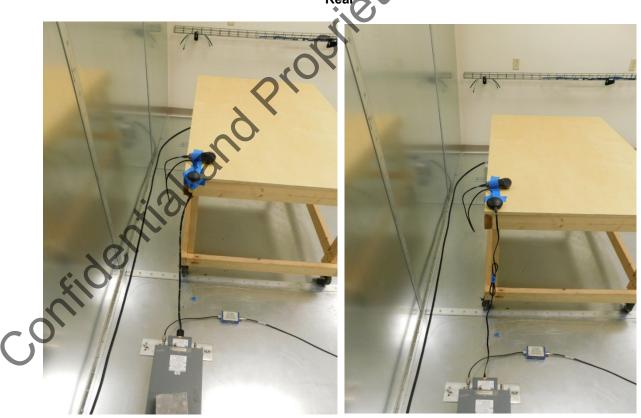

### Test setup for Radiated Emissions < 1GHz

#### **Front**

Report Number: R11694639-EP7 Order Number: 11694639 Page 8 of 7

Model Number: M2001

Client Name: Magic Leap, Inc. Issued: 2018-06-04