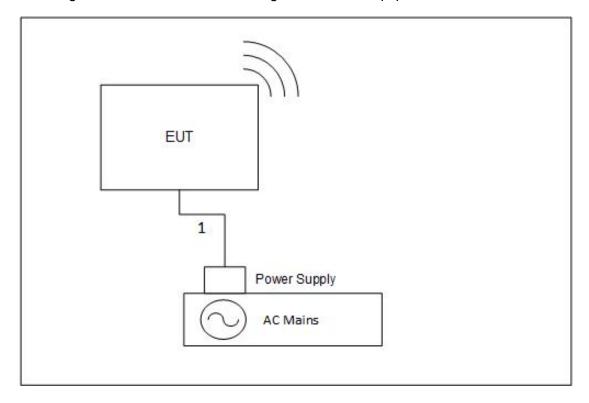

### 2.0 SETUP DIAGRAM

The diagram below illustrates the configuration of the equipment.

Report Number: R11694639-EP7 Order Number: 11694639 Page 6 of 7

Model Number: M2001

Client Name: Magic Leap, Inc. Issued: 2018-06-04