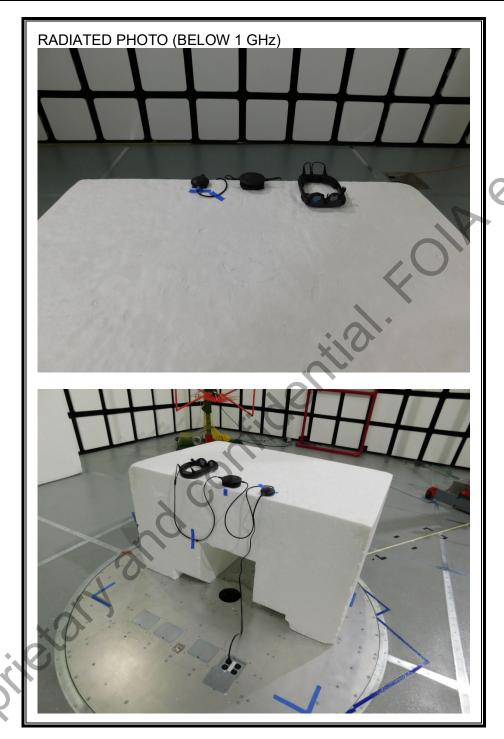

# RADIATED RF MEASUREMENT SETUP (BELOW 1 GHz) SISO MODE - BOTH ANTENNAS

DATE: 2018-06-25