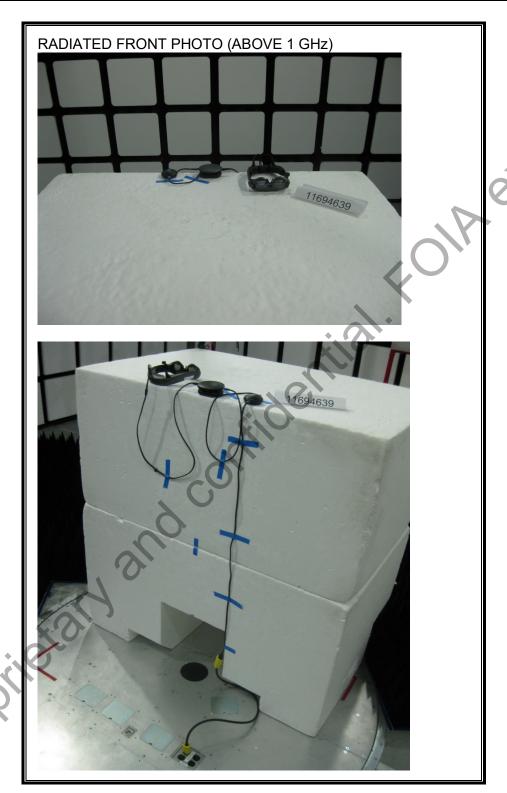

# RADIATED RF MEASUREMENT SETUP (ABOVE 1 GHz) SISO MODE - BOTH ANTENNAS

DATE: 2018-06-25