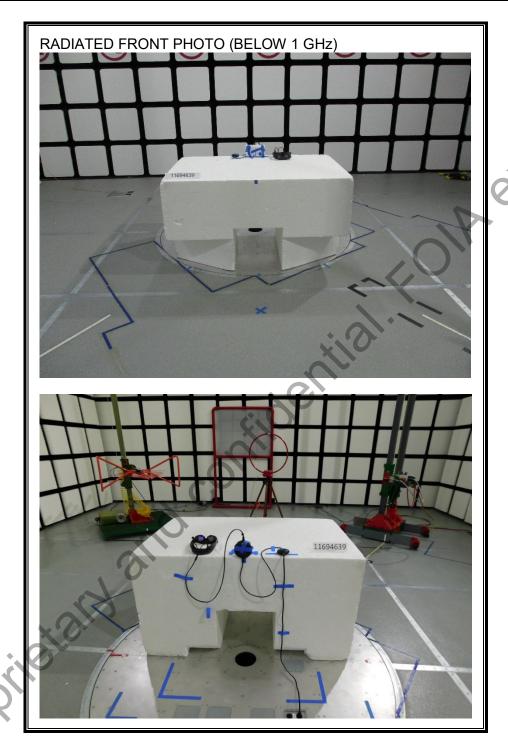

# RADIATED RF MEASUREMENT SETUP (BELOW 1 GHz) SISO MODE - BOTH ANTENNAS

DATE: 2018-06-25