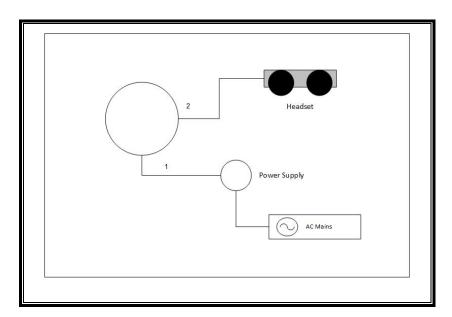

# 1. SETUP DIAGRAM FOR TESTS

FORM NO: 03-EM-F00858

TEL: (919) 549-1400

DATE: 2018-06-25 IC: 23045-M1000