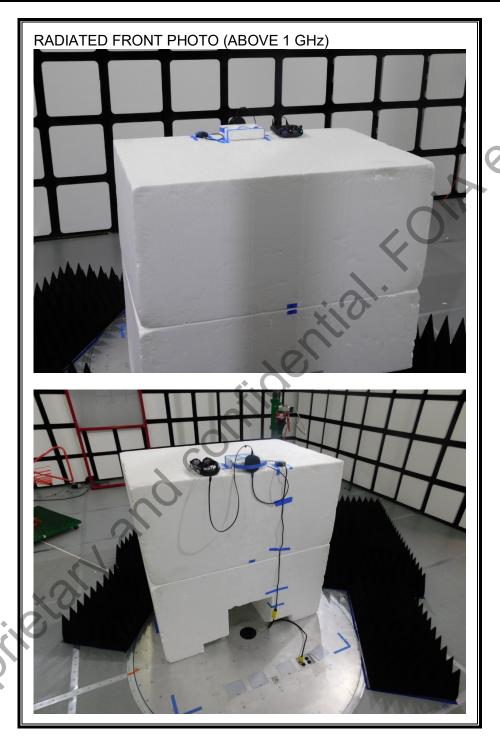

# RADIATED RF MEASUREMENT SETUP (ABOVE 1 GHz) SISO MODE - BOTH ANTENNAS

DATE: 2018-06-25