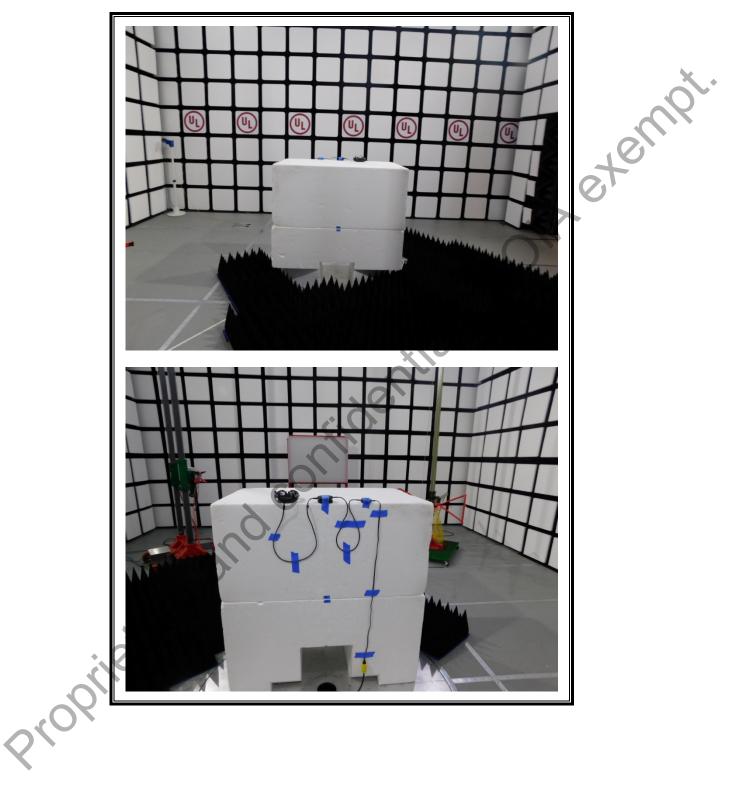

#### RADIATED RF MEASUREMENT SETUP (ABOVE 1 GHz) - SISO MODE TESTING

Page 10 of 13