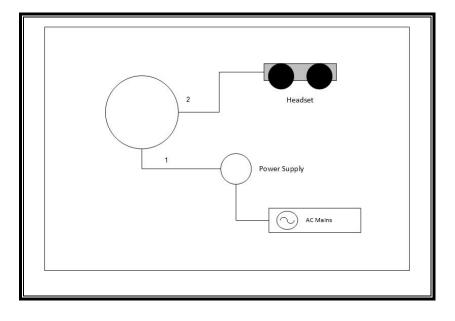

-EP5

**ISSUE DATE: 2018-06-25** 

Prepared for MAGIC LEAP, INC. **7500 WEST SUNRISE BOULEVARD** PLANTATION, FL 33322, USA

Prepared by **UL LLC** 12 LABORATORY DR. **RESEARCH TRIANGLE PARK, NC 27709 USA** TEL: (919) 549-1400



NVLAP Lab code: 200246-0

#### **Revision History**

| Ver. | lssue<br>Date | Revisions     | Revised By      |
|------|---------------|---------------|-----------------|
| 1    | 2018-06-25    | Initial Issue | Brian T. Kiewra |

Page 2 of 13

# TABLE OF CONTENTS

| 1. | SETUP DIAGRAM FOR TESTS | 4                            |
|----|-------------------------|------------------------------|
| 2. | SETUP PHOTOS            | 5                            |
| EN | D OF REPORT             | Error! Bookmark not defined. |

Page 3 of 13

# **1. SETUP DIAGRAM FOR TESTS**



Page 4 of 13

# 2. SETUP PHOTOS ANTENNA PORT CONDUCTED RF MEASUREMENT SETUP



Page 5 of 13

#### RADIATED RF MEASUREMENT SETUP (BELOW 1 GHz) - MIMO MODE TESTING



Page 6 of 13

### RADIATED RF MEASUREMENT SETUP (ABOVE 1 GHz) - MIMO MODE TESTING



Page 7 of 13



Page 8 of 13

# RADIATED RF MEASUREMENT SETUP (BELOW 1 GHz) - SISO MODE TESTING



Page 9 of 13

#### RADIATED RF MEASUREMENT SETUP (ABOVE 1 GHz) - SISO MODE TESTING



Page 10 of 13

#### RADIATED RF MEASUREMENT SETUP FOR PORTABLE CONFIGURATION



Page 11 of 13

UL LLC FORM NO: 03-EM-F00858 12 Laboratory Dr., RTP, NC 27709 TEL: (919) 549-1400 *This report shall not be reproduced except in full, without the written approval of UL LLC.* 



# POWERLINE CONDUCTED EMISSIONS MEASUREMENT SETUP



Page 13 of 13

UL LLC FORM NO: 03-E