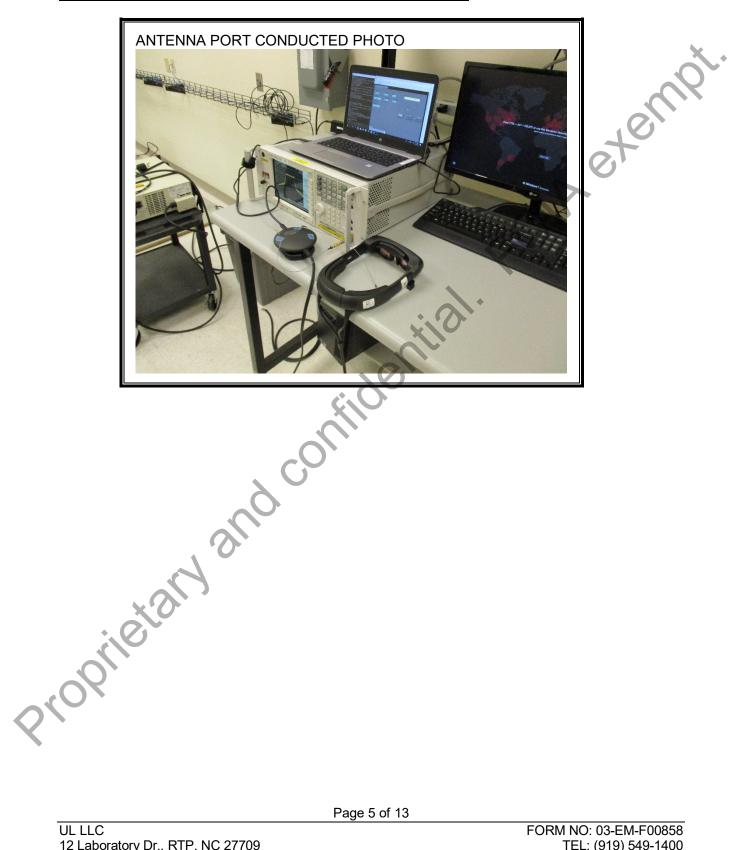

NRISE BOULEVARD** PLANTATION, FL 33322, USA

Prepared by **UL LLC** 12 LABORATORY DR. **RESEARCH TRIANGLE PARK, NC 27709 USA** TEL: (919) 549-1400



NVLAP Lab code: 200246-0

#### **Revision History**

| Ver. | lssue<br>Date | Revisions     | Revised By      |
|------|---------------|---------------|-----------------|
| 1    | 2018-06-25    | Initial Issue | Brian T. Kiewra |

Page 2 of 13

# TABLE OF CONTENTS

| 1. | SETUP DIAGRAM FOR TESTS | 4                            |
|----|-------------------------|------------------------------|
| 2. | SETUP PHOTOS            | 5                            |
| EN | D OF REPORT             | Error! Bookmark not defined. |

Page 3 of 13

# **1. SETUP DIAGRAM FOR TESTS**



Page 4 of 13

# 2. SETUP PHOTOS ANTENNA PORT CONDUCTED RF MEASUREMENT SETUP



Page 5 of 13

#### RADIATED RF MEASUREMENT SETUP (BELOW 1 GHz) - MIMO MODE TESTING



Page 6 of 13

### RADIATED RF MEASUREMENT SETUP (ABOVE 1 GHz) - MIMO MODE TESTING



Page 7 of 13



Page 8 of 13

# RADIATED RF MEASUREMENT SETUP (BELOW 1 GHz) - SISO MODE TESTING



Page 9 of 13

#### RADIATED RF MEASUREMENT SETUP (ABOVE 1 GHz) - SISO MODE TESTING



Page 10 of 13

#### RADIATED RF MEASUREMENT SETUP FOR PORTABLE CONFIGURATION



Page 11 of 13

UL LLC FORM NO: 03-EM-F00858 12 Laboratory Dr., RTP, NC 27709 TEL: (919) 549-1400 *This report shall not be reproduced except in full, without the written approval of UL LLC.* 



# POWERLINE CONDUCTED EMISSIONS MEASUREMENT SETUP



Page 13 of 13

UL LLC FORM NO: 03-EM-F00858 12 Laboratory Dr., RTP, NC 27709 TEL: (919) 549-1400 *This report shal