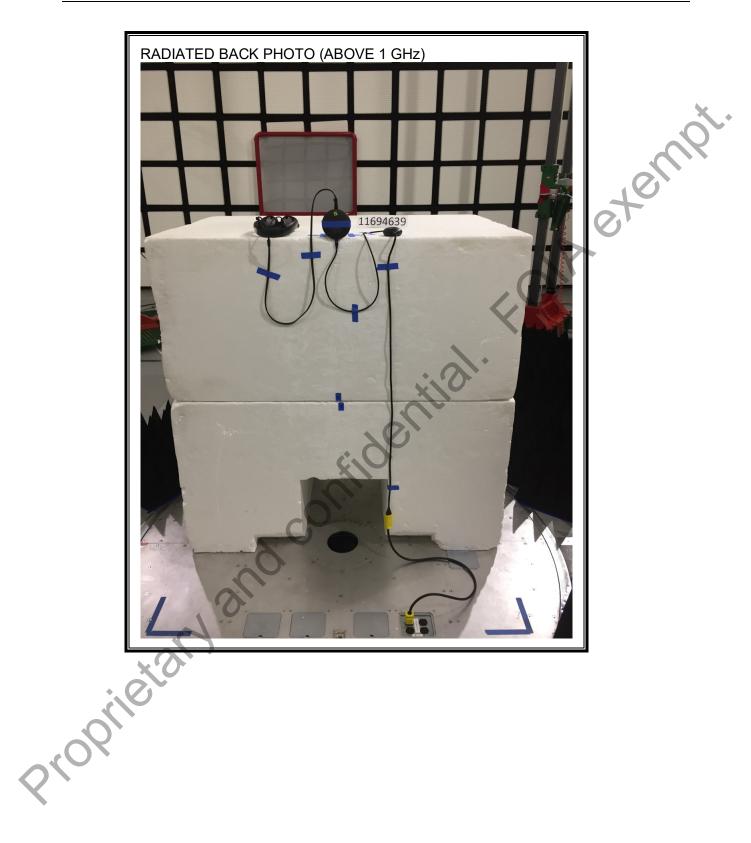

### RADIATED RF MEASUREMENT SETUP (ABOVE 1 GHz) - MIMO MODE TESTING

Page 7 of 13

Page 8 of 13