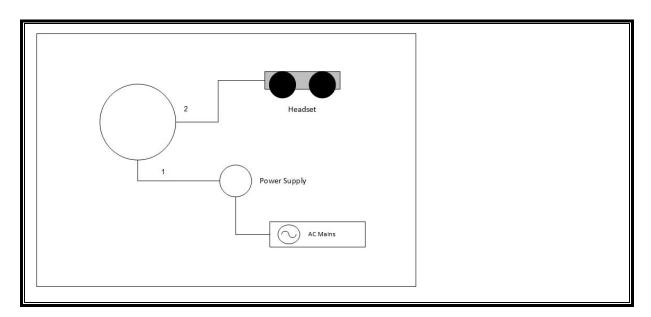

**FOR** 

**MAGIC LEAP ONE – LIGHTWEAR** 

MODEL NUMBER: M1001/M1002

FCC ID: 2AM5NM1000 IC: 23045-M1000

REPORT NUMBER: R11694639-EP3

**ISSUE DATE: 2018-06-13** 

Prepared for MAGIC LEAP, INC. 7500 WEST SUNRISE BOULEVARD PLANTATION, FL 33322, USA

Prepared by
UL LLC
12 LABORATORY DR.
RESEARCH TRIANGLE PARK, NC 27709 USA
TEL: (919) 549-1400



# **Revision History**

| Ver. | Issue<br>Date | Revisions     | Revised By      |
|------|---------------|---------------|-----------------|
| 1    | 2018-06-13    | Initial Issue | Brian T. Kiewra |

DATE: 2018-06-13

# **TABLE OF CONTENTS**

| 1.  | SETUP DIAGRAM FOR TESTS | 4  |
|-----|-------------------------|----|
| 2.  | SETUP PHOTOS            | 5  |
| FΝΓ | OF REPORT               | 10 |

DATE: 2018-06-13

### 1. SETUP DIAGRAM FOR TESTS



DATE: 2018-06-13

#### DATE: 2018-06-13 IC: 23045-M1000

### 2. SETUP PHOTOS

#### ANTENNA PORT CONDUCTED RF MEASUREMENT SETUP



### RADIATED RF MEASUREMENT SETUP (BELOW 1 GHz)



DATE: 2018-06-13

### RADIATED RF MEASUREMENT SETUP (ABOVE 1 GHz)



DATE: 2018-06-13

#### RADIATED RF MEASUREMENT SETUP FOR PORTABLE CONFIGURATION





Page 8 of 10

DATE: 2018-06-13



DATE: 2018-06-13

## POWERLINE CONDUCTED EMISSIONS MEASUREMENT SETUP



### **END OF REPORT**

Page 10 of 10

DATE: 2018-06-13