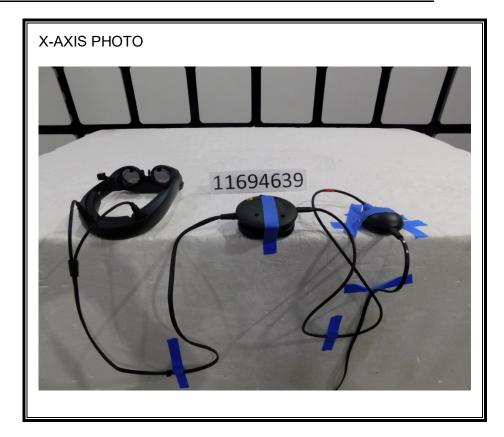

9) 549-1400



# **Revision History**

| Ver. | Issue<br>Date | Revisions     | Revised By      |
|------|---------------|---------------|-----------------|
| 1    | 2018-06-13    | Initial Issue | Brian T. Kiewra |

DATE: 2018-06-13

# **TABLE OF CONTENTS**

| 1.  | SETUP DIAGRAM FOR TESTS | 4  |
|-----|-------------------------|----|
| 2.  | SETUP PHOTOS            | 5  |
| FΝΓ | OF REPORT               | 10 |

DATE: 2018-06-13

### 1. SETUP DIAGRAM FOR TESTS



DATE: 2018-06-13

#### DATE: 2018-06-13 IC: 23045-M1000

### 2. SETUP PHOTOS

#### ANTENNA PORT CONDUCTED RF MEASUREMENT SETUP



### RADIATED RF MEASUREMENT SETUP (BELOW 1 GHz)



DATE: 2018-06-13

### RADIATED RF MEASUREMENT SETUP (ABOVE 1 GHz)



DATE: 2018-06-13

#### RADIATED RF MEASUREMENT SETUP FOR PORTABLE CONFIGURATION





Page 8 of 10

DATE: 2018-06-13



DATE: 2018-06-13

## POWERLINE CONDUCTED EMISSIONS MEASUREMENT SETUP



### **END OF REPORT**

Page 10 of 10

DATE: 2018-06-13