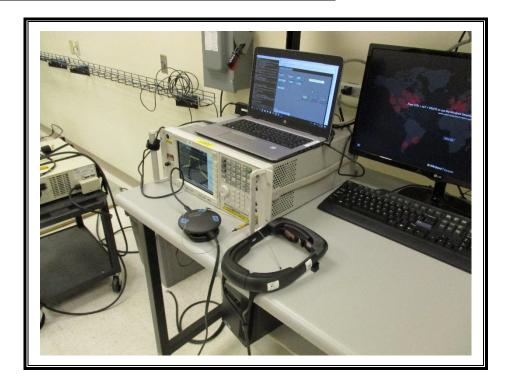

9-EP3

**ISSUE DATE: 2018-06-13** 

Prepared for MAGIC LEAP, INC. 7500 WEST SUNRISE BOULEVARD PLANTATION, FL 33322, USA

Prepared by
UL LLC
12 LABORATORY DR.
RESEARCH TRIANGLE PARK, NC 27709 USA
TEL: (919) 549-1400



# **Revision History**

| Ver. | Issue<br>Date | Revisions     | Revised By      |
|------|---------------|---------------|-----------------|
| 1    | 2018-06-13    | Initial Issue | Brian T. Kiewra |

DATE: 2018-06-13

# **TABLE OF CONTENTS**

| 1.  | SETUP DIAGRAM FOR TESTS | 4  |
|-----|-------------------------|----|
| 2.  | SETUP PHOTOS            | 5  |
| FΝΓ | OF REPORT               | 10 |

DATE: 2018-06-13

### 1. SETUP DIAGRAM FOR TESTS



DATE: 2018-06-13

#### DATE: 2018-06-13 IC: 23045-M1000

### 2. SETUP PHOTOS

#### ANTENNA PORT CONDUCTED RF MEASUREMENT SETUP



### RADIATED RF MEASUREMENT SETUP (BELOW 1 GHz)



DATE: 2018-06-13

### RADIATED RF MEASUREMENT SETUP (ABOVE 1 GHz)



DATE: 2018-06-13

#### RADIATED RF MEASUREMENT SETUP FOR PORTABLE CONFIGURATION





Page 8 of 10

DATE: 2018-06-13



DATE: 2018-06-13

## POWERLINE CONDUCTED EMISSIONS MEASUREMENT SETUP



### **END OF REPORT**

Page 10 of 10

DATE: 2018-06-13