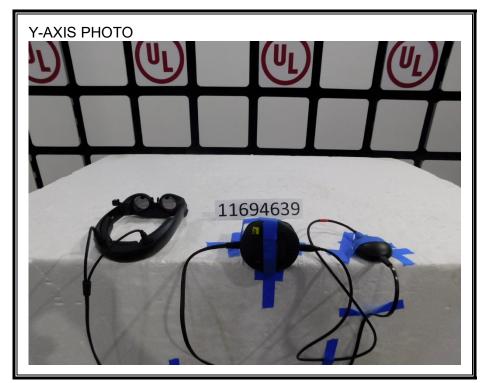

549-1400



# **Revision History**

| Ver. | Issue<br>Date | Revisions     | Revised By      |
|------|---------------|---------------|-----------------|
| 1    | 2018-06-13    | Initial Issue | Brian T. Kiewra |

DATE: 2018-06-13

# **TABLE OF CONTENTS**

| 1.  | SETUP DIAGRAM FOR TESTS | 4  |
|-----|-------------------------|----|
| 2.  | SETUP PHOTOS            | 5  |
| FΝΓ | OF REPORT               | 10 |

DATE: 2018-06-13

### 1. SETUP DIAGRAM FOR TESTS



DATE: 2018-06-13

#### DATE: 2018-06-13 IC: 23045-M1000

### 2. SETUP PHOTOS

#### ANTENNA PORT CONDUCTED RF MEASUREMENT SETUP



### RADIATED RF MEASUREMENT SETUP (BELOW 1 GHz)



DATE: 2018-06-13

### RADIATED RF MEASUREMENT SETUP (ABOVE 1 GHz)



DATE: 2018-06-13

#### RADIATED RF MEASUREMENT SETUP FOR PORTABLE CONFIGURATION





Page 8 of 10

DATE: 2018-06-13



DATE: 2018-06-13

## POWERLINE CONDUCTED EMISSIONS MEASUREMENT SETUP



### **END OF REPORT**

Page 10 of 10

DATE: 2018-06-13