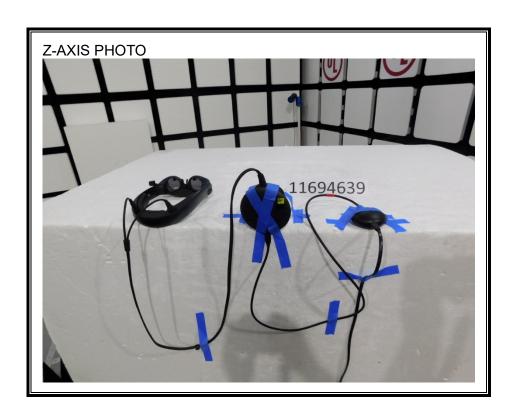

*

| Ver. | Issue<br>Date | Revisions     | Revised By      |
|------|---------------|---------------|-----------------|
| 1    | 2018-06-13    | Initial Issue | Brian T. Kiewra |

DATE: 2018-06-13

# **TABLE OF CONTENTS**

| 1.  | SETUP DIAGRAM FOR TESTS | 4  |
|-----|-------------------------|----|
| 2.  | SETUP PHOTOS            | 5  |
| FΝΓ | OF REPORT               | 10 |

DATE: 2018-06-13

### 1. SETUP DIAGRAM FOR TESTS



DATE: 2018-06-13

#### DATE: 2018-06-13 IC: 23045-M1000

### 2. SETUP PHOTOS

#### ANTENNA PORT CONDUCTED RF MEASUREMENT SETUP



### RADIATED RF MEASUREMENT SETUP (BELOW 1 GHz)



DATE: 2018-06-13

### RADIATED RF MEASUREMENT SETUP (ABOVE 1 GHz)



DATE: 2018-06-13

#### RADIATED RF MEASUREMENT SETUP FOR PORTABLE CONFIGURATION





Page 8 of 10

DATE: 2018-06-13



DATE: 2018-06-13

## POWERLINE CONDUCTED EMISSIONS MEASUREMENT SETUP



### **END OF REPORT**

Page 10 of 10

DATE: 2018-06-13