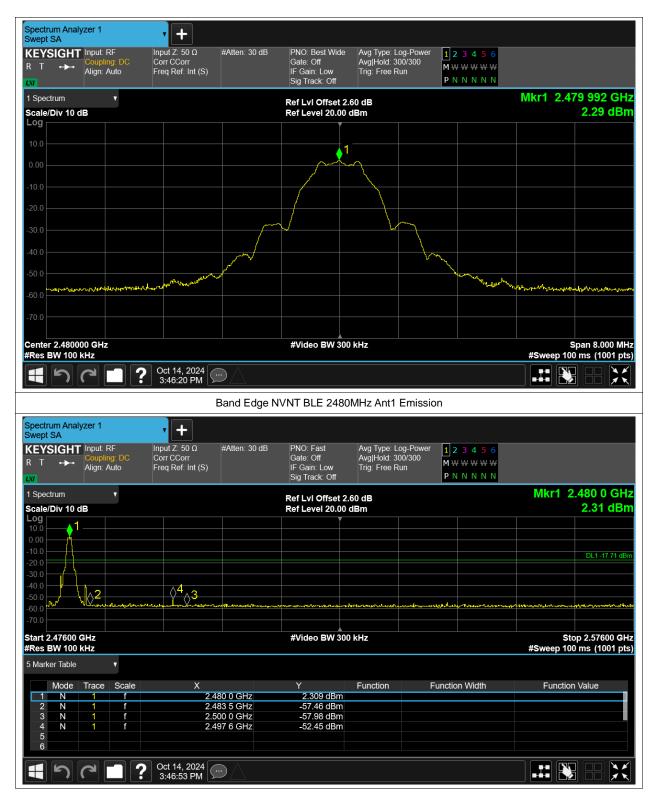

# **Band Edge**

| Condition | Mode | Frequency (MHz) | Antenna | Max Value (dBc) | Limit (dBc) | Verdict |
|-----------|------|-----------------|---------|-----------------|-------------|---------|
| NVNT      | BLE  | 2402            | Ant1    | -60.06          | -20         | Pass    |
| NVNT      | BLE  | 2480            | Ant1    | -54.74          | -20         | Pass    |