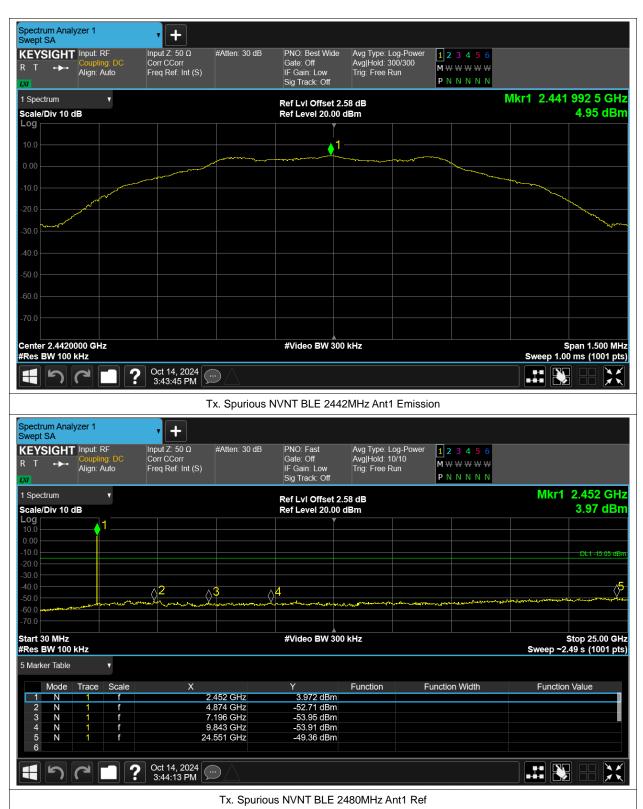

# **Maximum Conducted Output Power**

| Condition | Mode | Frequency (MHz) | Antenna | Conducted Power (dBm) | Limit (dBm) | Verdict |
|-----------|------|-----------------|---------|-----------------------|-------------|---------|
| NVNT      | BLE  | 2402            | Ant1    | 4.609                 | 30          | Pass    |
| NVNT      | BLE  | 2442            | Ant1    | 5.56                  | 30          | Pass    |
| NVNT      | BLE  | 2480            | Ant1    | 2.875                 | 30          | Pass    |

# **Maximum Power Spectral Density Level**

| Condition | Mode | Frequency (MHz) | Antenna | Max PSD (dBm) | Limit (dBm) | Verdict |
|-----------|------|-----------------|---------|---------------|-------------|---------|
| NVNT      | BLE  | 2402            | Ant1    | -10.186       | 8           | Pass    |
| NVNT      | BLE  | 2442            | Ant1    | -9.173        | 8           | Pass    |
| NVNT      | BLE  | 2480            | Ant1    | -11.979       | 8           | Pass    |

# **Conducted RF Spurious Emission**

| Condition | Mode | Frequency (MHz) | Antenna | Max Value (dBc) | Limit (dBc) | Verdict |
|-----------|------|-----------------|---------|-----------------|-------------|---------|
| NVNT      | BLE  | 2402            | Ant1    | -53.49          | -20         | Pass    |
| NVNT      | BLE  | 2442            | Ant1    | -54.31          | -20         | Pass    |
| NVNT      | BLE  | 2480            | Ant1    | -51.43          | -20         | Pass    |