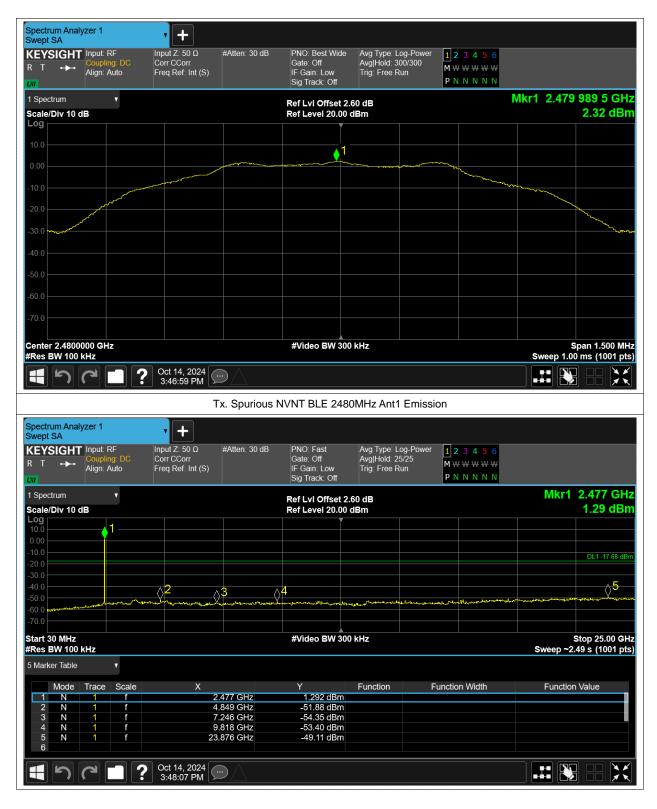

# **Maximum Conducted Output Power**

| Condition | Mode | Frequency (MHz) | Antenna | Conducted Power (dBm) | Limit (dBm) | Verdict |
|-----------|------|-----------------|---------|-----------------------|-------------|---------|
| NVNT      | BLE  | 2402            | Ant1    | 4.609                 | 30          | Pass    |
| NVNT      | BLE  | 2442            | Ant1    | 5.56                  | 30          | Pass    |
| NVNT      | BLE  | 2480            | Ant1    | 2.875                 | 30          | Pass    |

# **Maximum Power Spectral Density Level**

| Condition | Mode | Frequency (MHz) | Antenna | Max PSD (dBm) | Limit (dBm) | Verdict |
|-----------|------|-----------------|---------|---------------|-------------|---------|
| NVNT      | BLE  | 2402            | Ant1    | -10.186       | 8           | Pass    |
| NVNT      | BLE  | 2442            | Ant1    | -9.173        | 8           | Pass    |
| NVNT      | BLE  | 2480            | Ant1    | -11.979       | 8           | Pass    |

# **Conducted RF Spurious Emission**

| Condition | Mode | Frequency (MHz) | Antenna | Max Value (dBc) | Limit (dBc) | Verdict |
|-----------|------|-----------------|---------|-----------------|-------------|---------|
| NVNT      | BLE  | 2402            | Ant1    | -53.49          | -20         | Pass    |
| NVNT      | BLE  | 2442            | Ant1    | -54.31          | -20         | Pass    |
| NVNT      | BLE  | 2480            | Ant1    | -51.43          | -20         | Pass    |