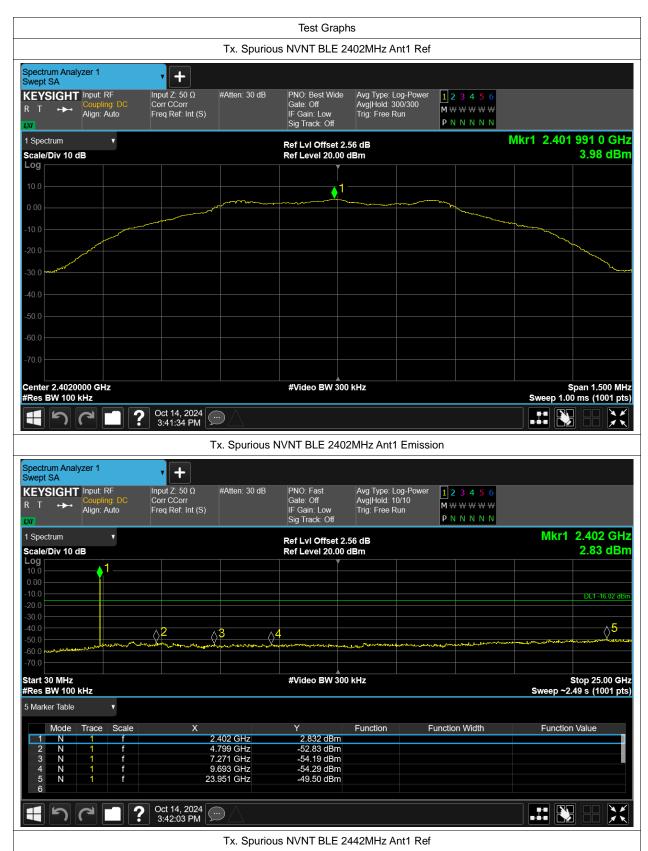

# **Conducted RF Spurious Emission**

| Condition | Mode | Frequency (MHz) | Antenna | Max Value (dBc) | Limit (dBc) | Verdict |
|-----------|------|-----------------|---------|-----------------|-------------|---------|
| NVNT      | BLE  | 2402            | Ant1    | -53.49          | -20         | Pass    |
| NVNT      | BLE  | 2442            | Ant1    | -54.31          | -20         | Pass    |
| NVNT      | BLE  | 2480            | Ant1    | -51.43          | -20         | Pass    |