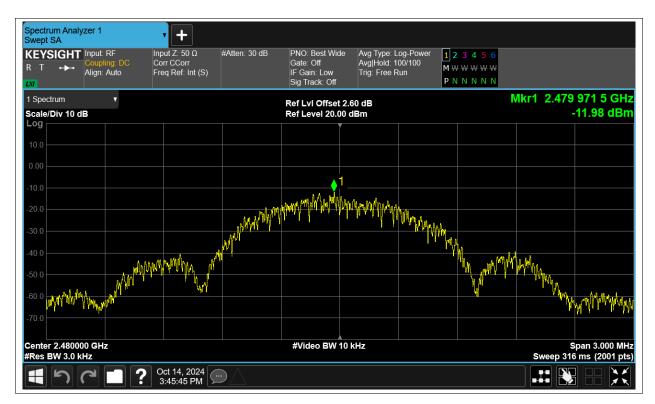

# **Maximum Power Spectral Density Level**

| Condition | Mode | Frequency (MHz) | Antenna | Max PSD (dBm) | Limit (dBm) | Verdict |
|-----------|------|-----------------|---------|---------------|-------------|---------|
| NVNT      | BLE  | 2402            | Ant1    | -10.186       | 8           | Pass    |
| NVNT      | BLE  | 2442            | Ant1    | -9.173        | 8           | Pass    |
| NVNT      | BLE  | 2480            | Ant1    | -11.979       | 8           | Pass    |