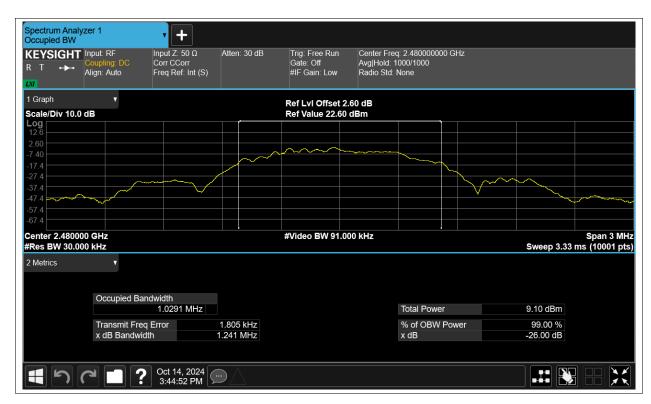

# **Maximum Power Spectral Density Level**

| Condition | Mode | Frequency (MHz) | Antenna | Max PSD (dBm) | Limit (dBm) | Verdict |
|-----------|------|-----------------|---------|---------------|-------------|---------|
| NVNT      | BLE  | 2402            | Ant1    | -10.186       | 8           | Pass    |
| NVNT      | BLE  | 2442            | Ant1    | -9.173        | 8           | Pass    |
| NVNT      | BLE  | 2480            | Ant1    | -11.979       | 8           | Pass    |