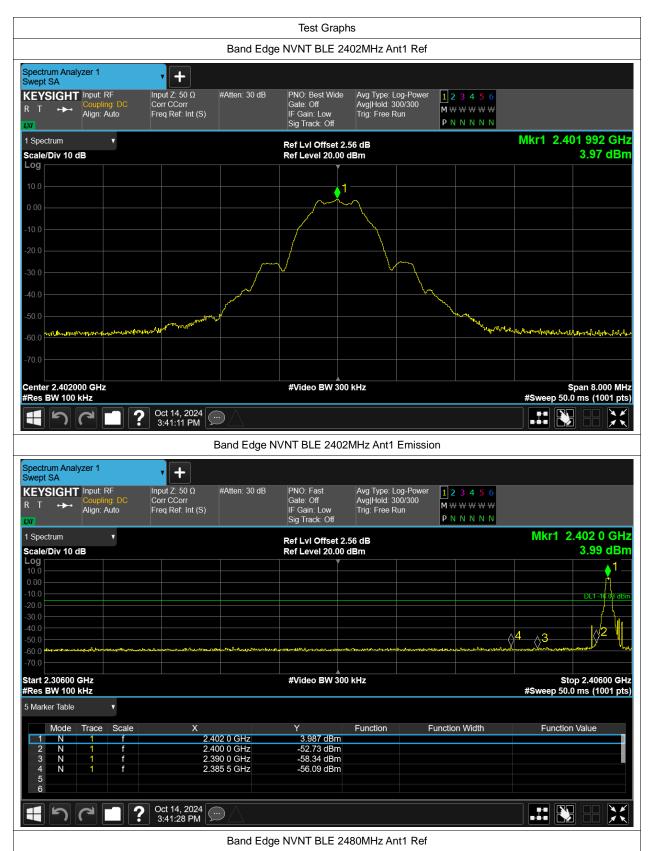

# **Band Edge**

| Condition | Mode | Frequency (MHz) | Antenna | Max Value (dBc) | Limit (dBc) | Verdict |
|-----------|------|-----------------|---------|-----------------|-------------|---------|
| NVNT      | BLE  | 2402            | Ant1    | -60.06          | -20         | Pass    |
| NVNT      | BLE  | 2480            | Ant1    | -54.74          | -20         | Pass    |