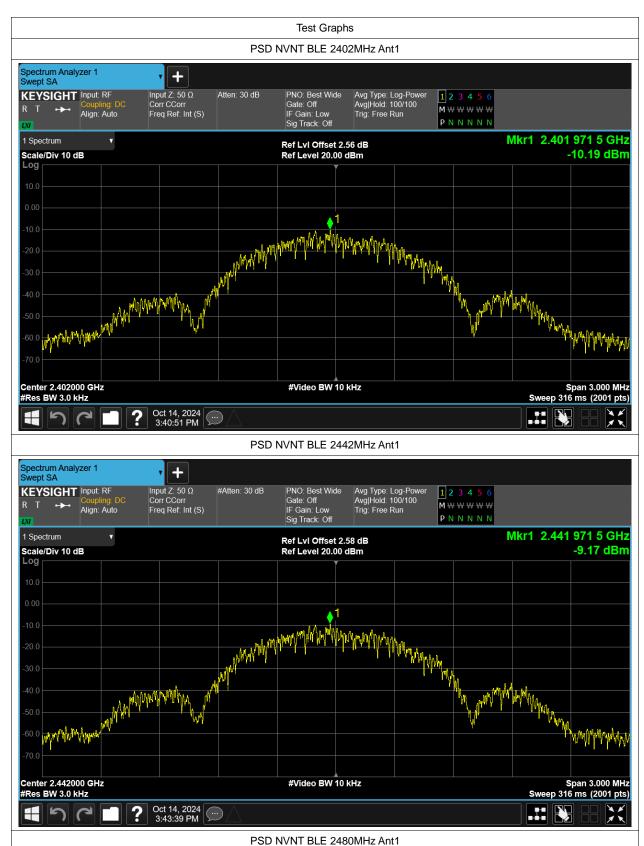

# **Maximum Power Spectral Density Level**

| Condition | Mode | Frequency (MHz) | Antenna | Max PSD (dBm) | Limit (dBm) | Verdict |
|-----------|------|-----------------|---------|---------------|-------------|---------|
| NVNT      | BLE  | 2402            | Ant1    | -10.186       | 8           | Pass    |
| NVNT      | BLE  | 2442            | Ant1    | -9.173        | 8           | Pass    |
| NVNT      | BLE  | 2480            | Ant1    | -11.979       | 8           | Pass    |