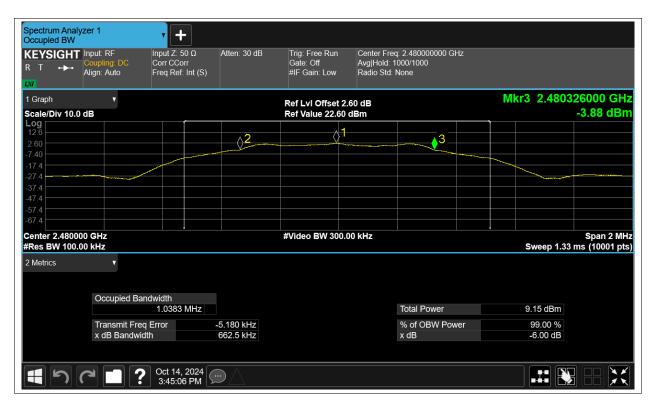

### -6dB Bandwidth

| Condition | Mode | Frequency (MHz) | Antenna | -6 dB Bandwidth (MHz) | limit | Verdic |
|-----------|------|-----------------|---------|-----------------------|-------|--------|
| NVNT      | BLE  | 2402            | Ant1    | 0.676                 | 0.5   | Pass   |
| NVNT      | BLE  | 2442            | Ant1    | 0.665                 | 0.5   | Pass   |
| NVNT      | BLE  | 2480            | Ant1    | 0.663                 | 0.5   | Pass   |

# **Occupied Channel Bandwidth**

| Condition | Mode | Frequency (MHz) | Antenna | 99% OBW (MHz) |  |
|-----------|------|-----------------|---------|---------------|--|
| NVNT      | BLE  | 2402            | Ant1    | 1.033         |  |
| NVNT      | BLE  | 2442            | Ant1    | 1.031         |  |
| NVNT      | BLE  | 2480            | Ant1    | 1.029         |  |