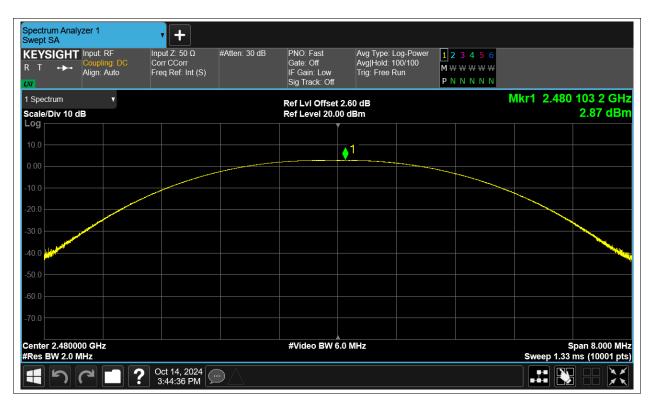

# **Maximum Conducted Output Power**

| Condition | Mode | Frequency (MHz) | Antenna | Conducted Power (dBm) | Limit (dBm) | Verdict |
|-----------|------|-----------------|---------|-----------------------|-------------|---------|
| NVNT      | BLE  | 2402            | Ant1    | 4.609                 | 30          | Pass    |
| NVNT      | BLE  | 2442            | Ant1    | 5.56                  | 30          | Pass    |
| NVNT      | BLE  | 2480            | Ant1    | 2.875                 | 30          | Pass    |