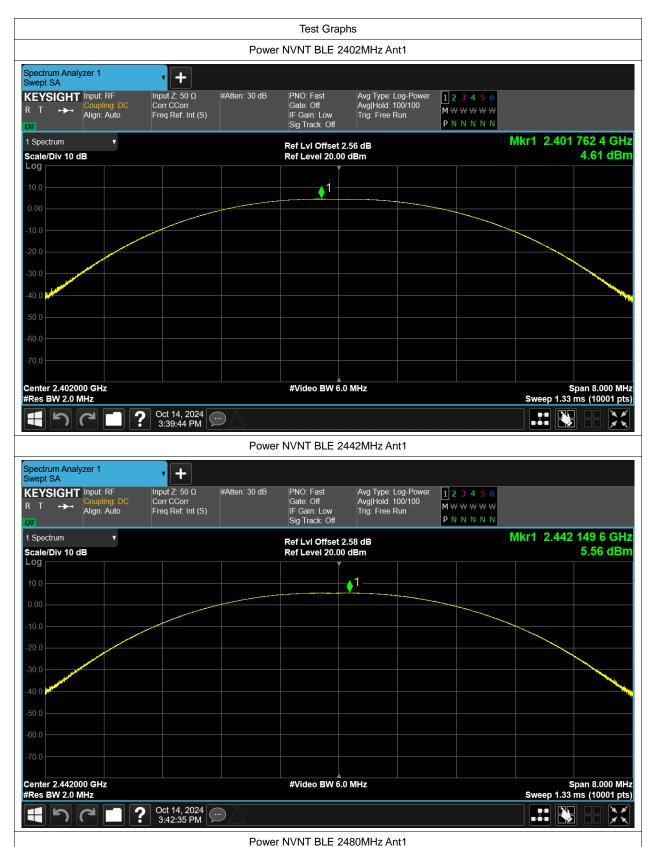

# **Maximum Conducted Output Power**

| Condition | Mode | Frequency (MHz) | Antenna | Conducted Power (dBm) | Limit (dBm) | Verdict |
|-----------|------|-----------------|---------|-----------------------|-------------|---------|
| NVNT      | BLE  | 2402            | Ant1    | 4.609                 | 30          | Pass    |
| NVNT      | BLE  | 2442            | Ant1    | 5.56                  | 30          | Pass    |
| NVNT      | BLE  | 2480            | Ant1    | 2.875                 | 30          | Pass    |