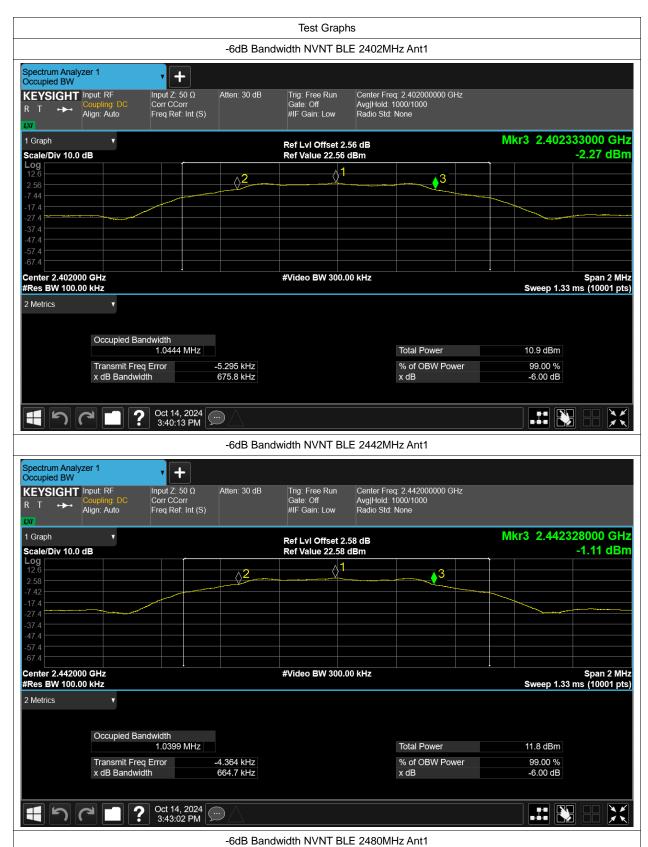

### -6dB Bandwidth

| Condition | Mode | Frequency (MHz) | Antenna | -6 dB Bandwidth (MHz) | limit | Verdic |
|-----------|------|-----------------|---------|-----------------------|-------|--------|
| NVNT      | BLE  | 2402            | Ant1    | 0.676                 | 0.5   | Pass   |
| NVNT      | BLE  | 2442            | Ant1    | 0.665                 | 0.5   | Pass   |
| NVNT      | BLE  | 2480            | Ant1    | 0.663                 | 0.5   | Pass   |

# **Occupied Channel Bandwidth**

| Condition | Mode | Frequency (MHz) | Antenna | 99% OBW (MHz) |  |
|-----------|------|-----------------|---------|---------------|--|
| NVNT      | BLE  | 2402            | Ant1    | 1.033         |  |
| NVNT      | BLE  | 2442            | Ant1    | 1.031         |  |
| NVNT      | BLE  | 2480            | Ant1    | 1.029         |  |