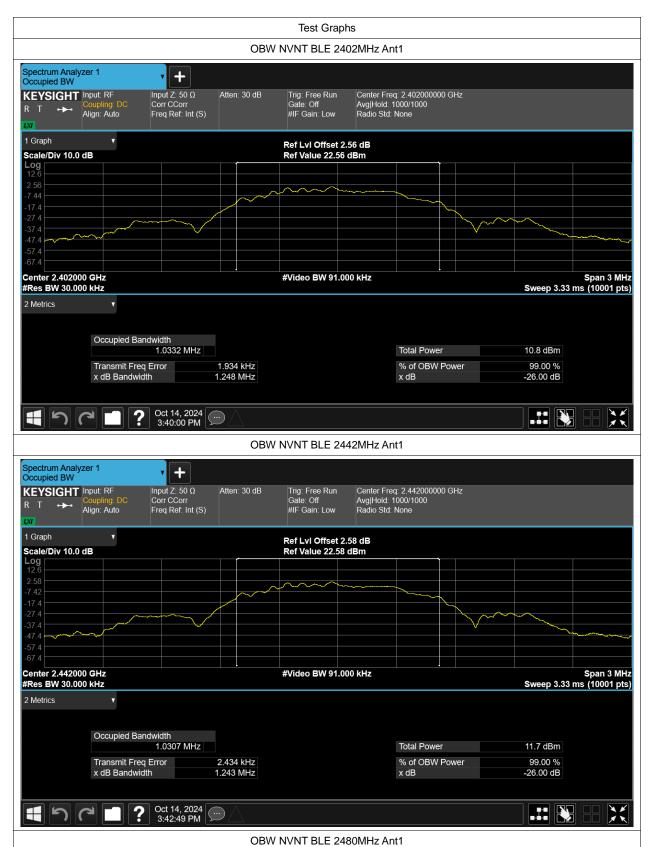

# **Occupied Channel Bandwidth**

| Condition | Mode | Frequency (MHz) | Antenna | 99% OBW (MHz) |  |
|-----------|------|-----------------|---------|---------------|--|
| NVNT      | BLE  | 2402            | Ant1    | 1.033         |  |
| NVNT      | BLE  | 2442            | Ant1    | 1.031         |  |
| NVNT      | BLE  | 2480            | Ant1    | 1.029         |  |