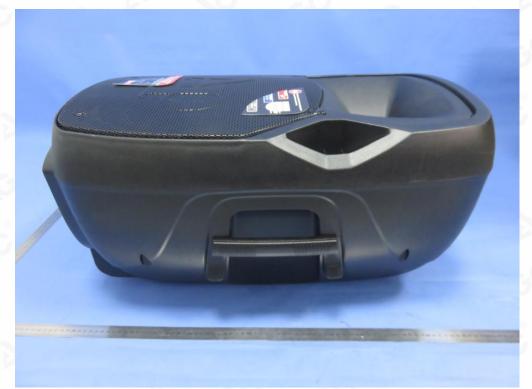

Service Hotline:400 089 2118

Report No.: AGC08369190701FE03 Page 69 of 81

 Intended of WOLFEDTH

INTERNAL VIEW OF EUT-11

**INTERNAL VIEW OF EUT-12** 

Report No.: AGC08369190701FE03 Page 70 of 81

**Series Model** DJAP-1567A-CMB TOTAL VIEW OF EUT

TOP VIEW OF EUT

Report No.: AGC08369190701FE03 Page 71 of 81