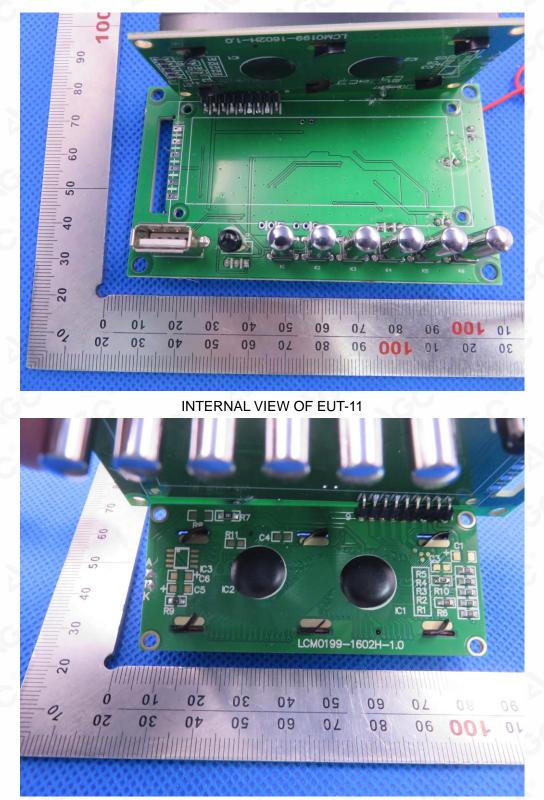

Service Hotline:400 089 2118

Report No.: AGC08369190701FE03 Page 69 of 81

 Intended of WOLFEDTH

INTERNAL VIEW OF EUT-11

**INTERNAL VIEW OF EUT-12** 

Report No.: AGC08369190701FE03 Page 70 of 81

**Series Model** DJAP-1567A-CMB TOTAL VIEW OF EUT