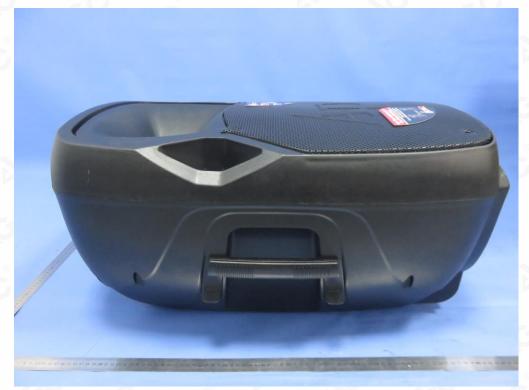

Service Hotline:400 089 2118

Report No.: AGC08369190701FE03 Page 69 of 81

 Intended of WOLFEDTH

INTERNAL VIEW OF EUT-11

**INTERNAL VIEW OF EUT-12** 

Report No.: AGC08369190701FE03 Page 70 of 81

**Series Model** DJAP-1567A-CMB TOTAL VIEW OF EUT

TOP VIEW OF EUT

Report No.: AGC08369190701FE03 Page 71 of 81