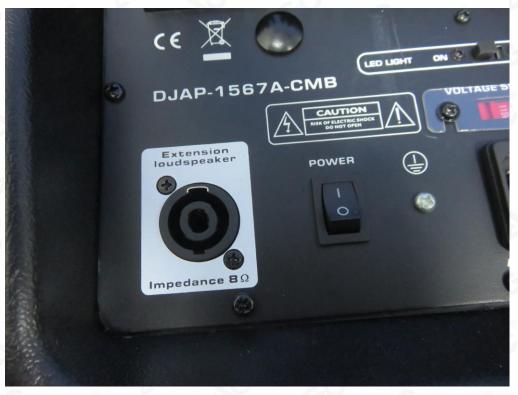

Service Hotline:400 089 2118

Report No.: AGC08369190701FE03 Page 69 of 81

 Intended of WOLFEDTH

INTERNAL VIEW OF EUT-11

**INTERNAL VIEW OF EUT-12** 

Report No.: AGC08369190701FE03 Page 70 of 81

**Series Model** DJAP-1567A-CMB TOTAL VIEW OF EUT

## VIEW OF EUT(PORT)-1

Report No.: AGC08369190701FE03 Page 74 of 81