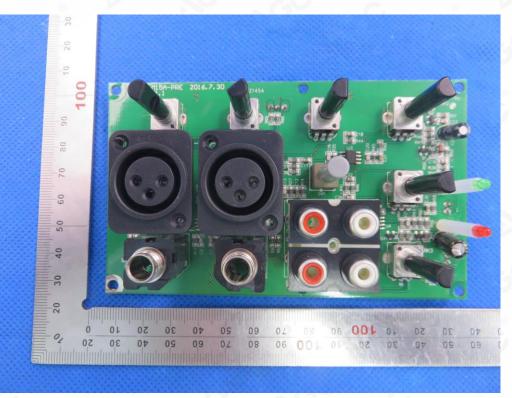

Service Hotline:400 089 2118

Report No.: AGC08369190701FE03 Page 69 of 81

 Intended of WOLFEDTH

INTERNAL VIEW OF EUT-11

**INTERNAL VIEW OF EUT-12** 

Report No.: AGC08369190701FE03 Page 70 of 81

**Series Model** DJAP-1567A-CMB TOTAL VIEW OF EUT

TOP VIEW OF EUT

Report No.: AGC08369190701FE03 Page 71 of 81