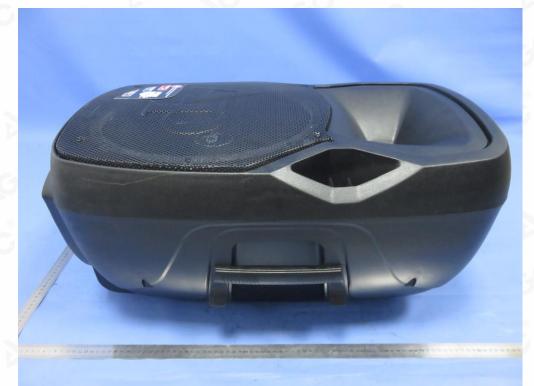

Service Hotline:400 089 2118

Report No.: AGC08369190701FE03 Page 69 of 81

 Intended of WOLFEDTH

INTERNAL VIEW OF EUT-11

**INTERNAL VIEW OF EUT-12** 

Report No.: AGC08369190701FE03 Page 70 of 81

**Series Model** DJAP-1567A-CMB TOTAL VIEW OF EUT

TOP VIEW OF EUT

Report No.: AGC08369190701FE03 Page 71 of 81