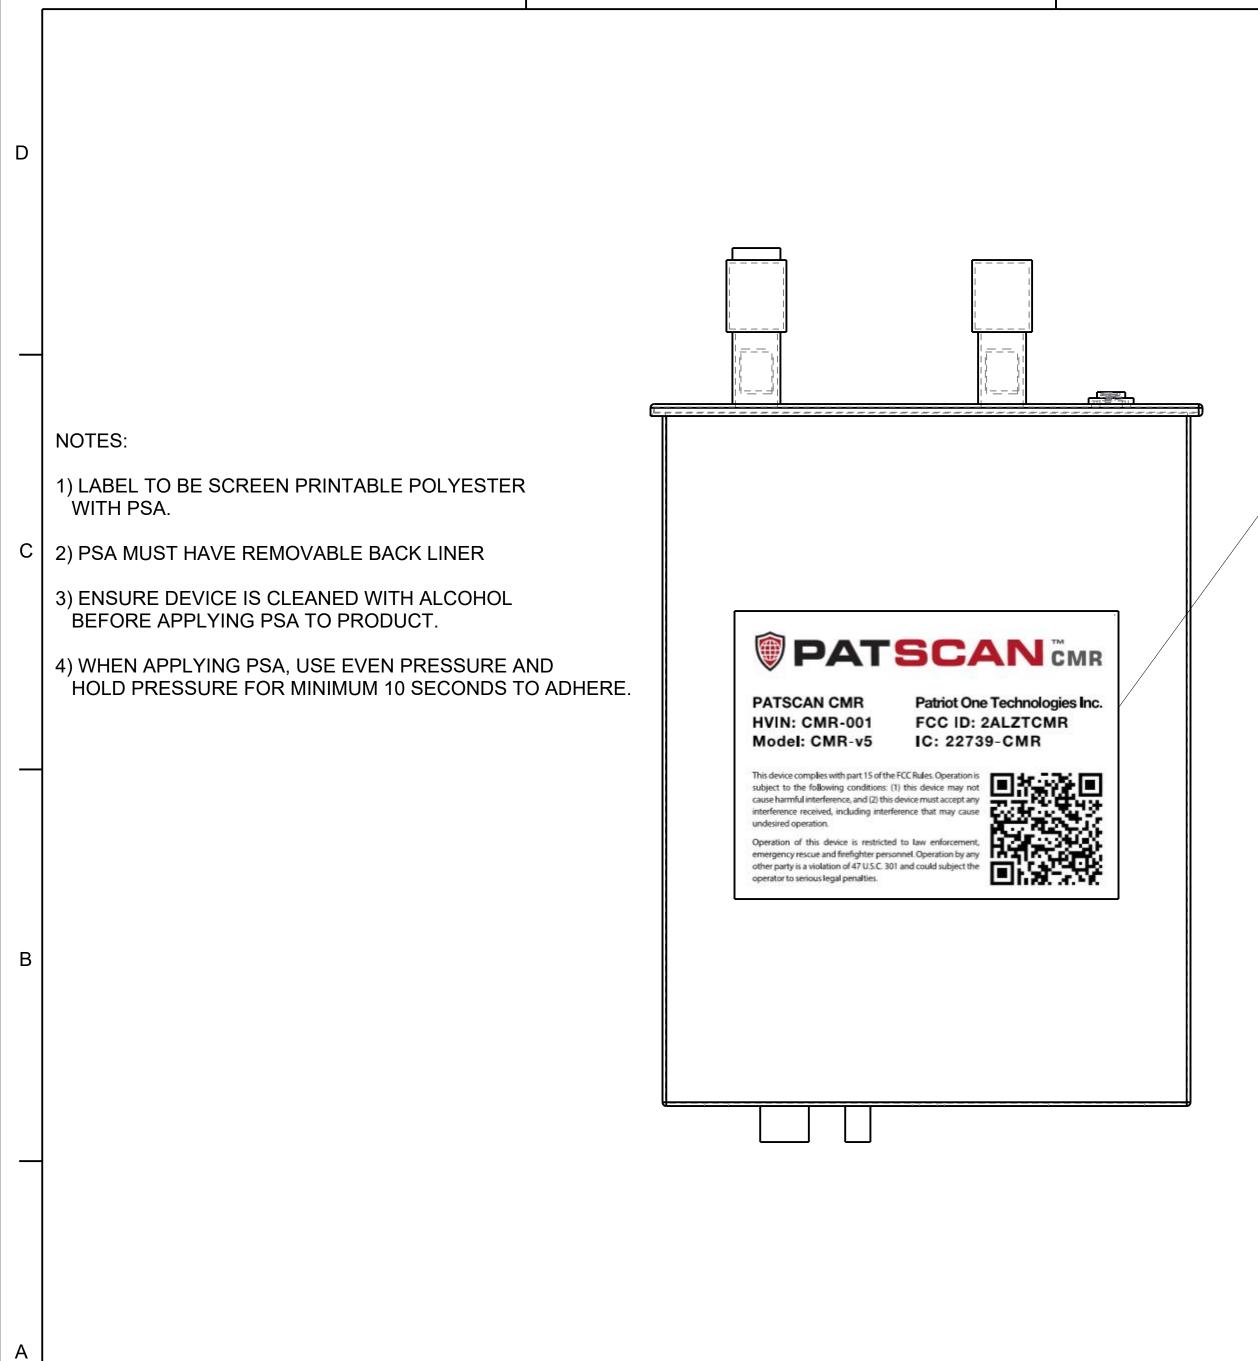

## PATSCAN CMR HVIN: CMR-001 Model: CMR-v5

## Patriot One Technologies Inc. FCC ID: 2ALZTCMR IC: 22739-CMR

This device complies with part 15 of the FCC Rules. Operation is subject to the following conditions: (1) this device may not cause harmful interference, and (2) this device must accept any interference received, including interference that may cause undesired operation.

Operation of this device is restricted to law enforcement, emergency rescue and firefighter personnel. Operation by any other party is a violation of 47 U.S.C. 301 and could subject the operator to serious legal penalties.

3

NOTES:

D

С

В

А

- 1) LABEL TO BE SCREEN PRINTABLE POLYESTER WITH PSA.
- 2) PSA MUST HAVE REMOVABLE BACK LINER
- 3) ENSURE DEVICE IS CLEANED WITH ALCOHOL BEFORE APPLYING PSA TO PRODUCT.
- 4) WHEN APPLYING PSA, USE EVEN PRESSURE AND HOLD PRESSURE FOR MINIMUM 10 SECONDS TO ADHERE.
- 5) THE SERVICE BOX WILL BE SHIPPED WITHOUT THE LID ATTACHED, THEREFORE THE LABEL IS CLEARLY VISIBLE. THE LID IS SHALL BE ATTACHED DURING INSTALLATION OF THE UNIT.