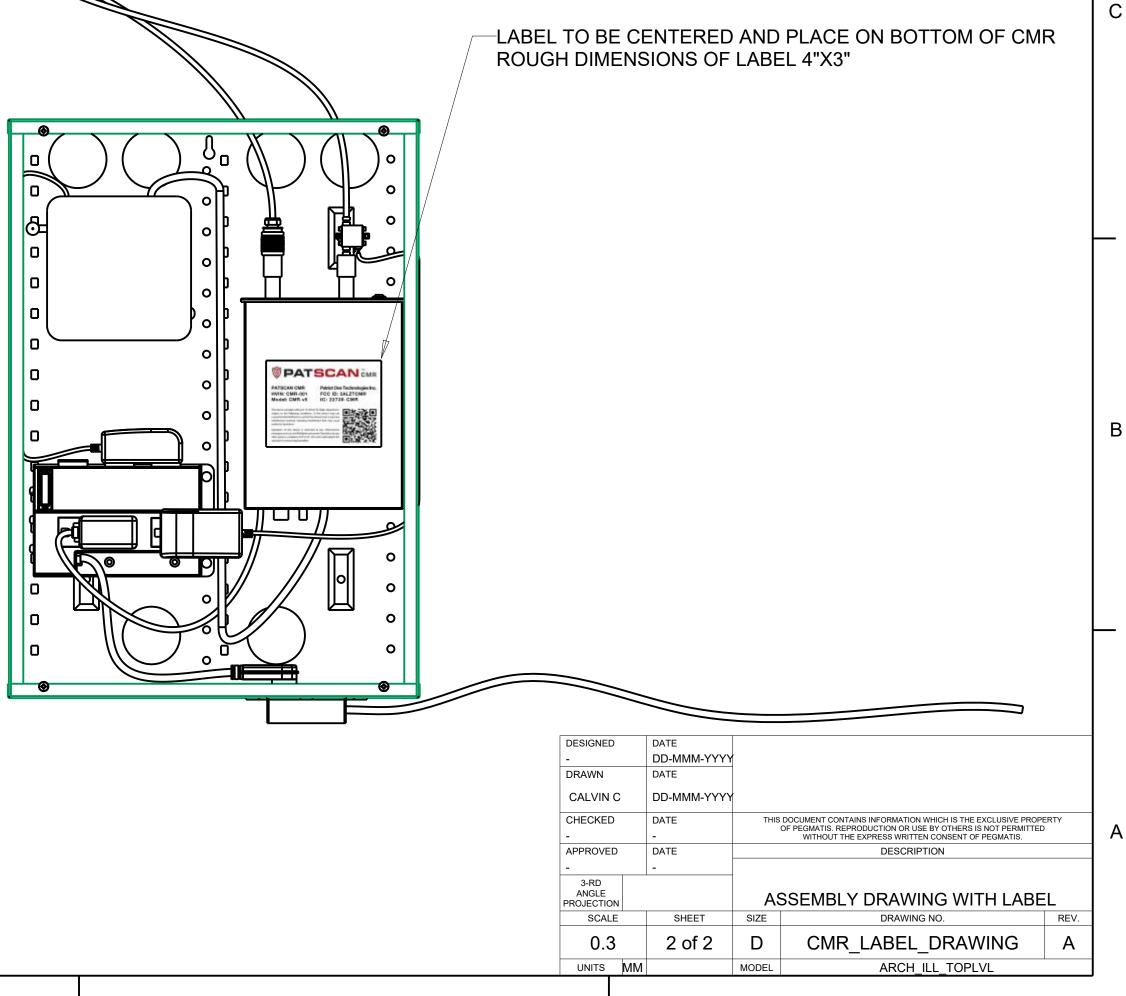

## -LABEL TO BE CENTERED AND PLACE ON BOTTOM OF CMR ROUGH DIMENSIONS OF LABEL 4"X3"

| DESIGNED                    |             | DATE              |                                                                                                                                   |                   |      |  |
|-----------------------------|-------------|-------------------|-----------------------------------------------------------------------------------------------------------------------------------|-------------------|------|--|
| -                           |             | DD-MMM-YYYY       |                                                                                                                                   |                   |      |  |
| DRAWN DATE                  |             |                   |                                                                                                                                   |                   |      |  |
| CALVIN C                    | ;           | DD-MMM-YYYY       |                                                                                                                                   |                   |      |  |
| CHECKED                     |             | DATE              | THIS DOCUMENT CONTAINS INFORMATION WHICH IS THE EXCLUSIVE PROPERTY<br>OF PEGMATIS, REPRODUCTION OR USE BY OTHERS IS NOT PERMITTED |                   |      |  |
| -                           |             | -                 | WITHOUT THE EXPRESS WRITTEN CONSENT OF PEGMATIS.                                                                                  |                   |      |  |
| APPROVED                    |             | DATE              | DESCRIPTION                                                                                                                       |                   |      |  |
|                             |             | CMR LABEL DRAWING |                                                                                                                                   |                   |      |  |
| 3-RD<br>ANGLE<br>PROJECTION |             |                   |                                                                                                                                   |                   |      |  |
| SCALE                       | SCALE SHEET |                   | SIZE                                                                                                                              | DRAWING NO.       | REV. |  |
| 1.000                       |             | 1 of 2            | D                                                                                                                                 | CMR_LABEL_DRAWING | А    |  |
| UNITS                       | MM          |                   | MODEL                                                                                                                             |                   |      |  |