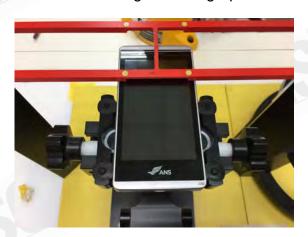

## 21.1 Photographs of Test Setup

Fig. 1 Photograph of the DASY 5 measurement system

Fig. 2 Receiver of mobile contact center of Arch

Unless otherwise stated the results shown in this test report refer only to the sample(s) tested and such sample(s) are retained for 90 days only. 除非另有說明,此報告結果僅對測試之樣品負責,同時此樣品僅保留90天。本報告未經本公司書面許可,不可部份複製