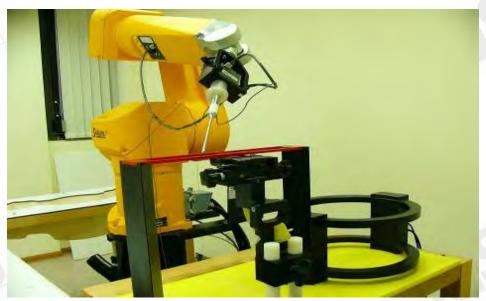

## 21.1 Photographs of Test Setup

Fig. 1 Photograph of the DASY 5 measurement system

Fig. 2 Receiver of mobile contact center of Arch

Unless otherwise stated the results shown in this test report refer only to the sample(s) tested and such sample(s) are retained for 90 days only. 除非另有說明,此報告結果僅對測試之樣品負責,同時此樣品僅保留90天。本報告未經本公司書面許可,不可部份複製