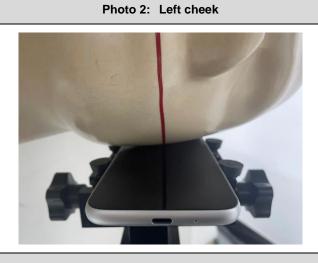

3. Photographs of EUT test position

Photo 4: Right cheek

Photo 3: Left tilted

Photo 5: Right tilted

Photo 6: Front side 15mm

Photo 7: Back side 15mm

Photo 8: Front side 10mm

Photo 10: Left side 10mm