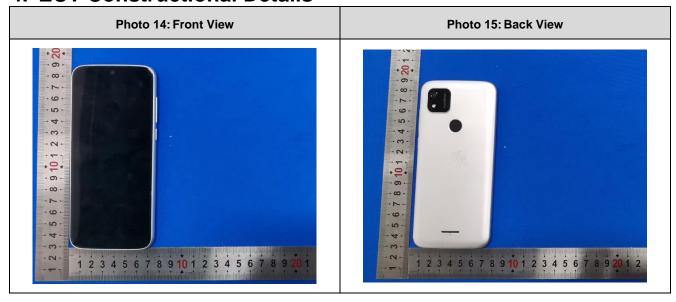

## **Appendix D**

## **Photographs**

- 1. SAR measurement System
- 2. Photographs of Tissue Simulate Liquid
- 3. Photographs of EUT test position
- 4. EUT Constructional Details



## 1. SAR measurement System





2. Photographs of Tissue Simulate Liquid

| Photo 1: Tissue Simulant Liquid for HBBL600-10000MHz | NA NA |
|------------------------------------------------------|-------|
| 6 7 8 9 20 1 2 3                                     | NA    |



3. Photographs of EUT test position



Photo 4: Right cheek



Photo 3: Left tilted

Photo 5: Right tilted



Photo 6: Front side 15mm



Photo 7: Back side 15mm







Photo 8: Front side 10mm

Photo 10: Left side 10mm







Photo 12: Top side 10mm









## 4. EUT Constructional Details