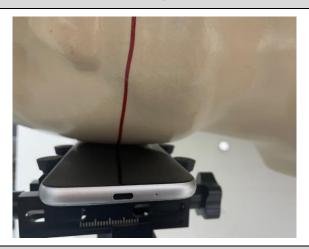

3. Photographs of EUT test position

Photo 4: Right cheek

Photo 3: Left tilted

Photo 5: Right tilted

Photo 6: Front side 15mm

Photo 7: Back side 15mm

Photo 8: Front side 10mm

Photo 10: Left side 10mm