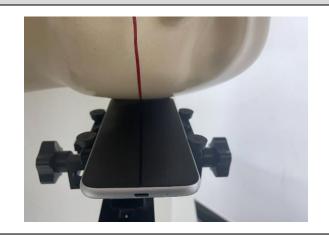

3. Photographs of EUT test position

Photo 4: Right cheek

Photo 3: Left tilted

Photo 5: Right tilted

Photo 6: Front side 15mm

Photo 7: Back side 15mm

Photo 8: Front side 10mm

Photo 10: Left side 10mm