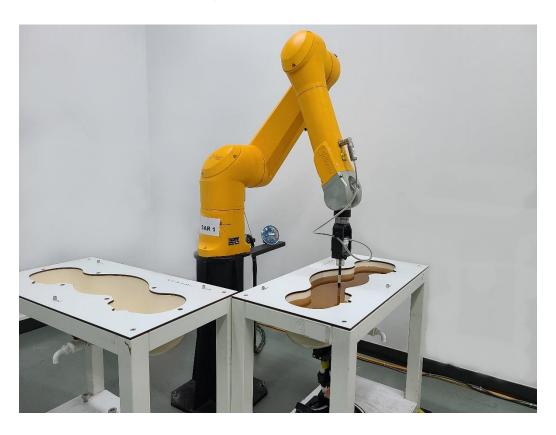

## 1. SAR measurement System

2. Photographs of Tissue Simulate Liquid

| Photo 1: Tissue Simulant Liquid for HBBL600-10000MHz | NA NA |
|------------------------------------------------------|-------|
| 6 7 8 9 20 1 2 3                                     | NA    |