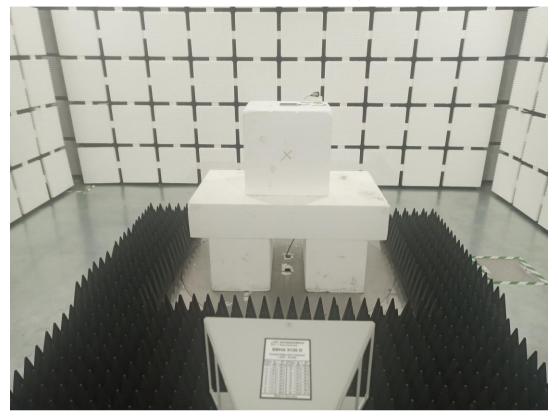

| Rev.: | 01     |
|-------|--------|
| Page: | 3 of 4 |

**1.2** Unwanted Emissions that fall Outside of the Restricted Bands(Radiated) and Unwanted Emissions in the Restricted Bands (Radiated) below 1GHz